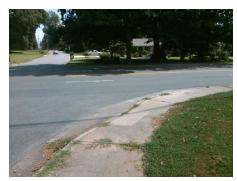

## **Access Compliance Report Public Rights-of-Way** (Curb Ramps)

Intersection ID: 18787 Main Street: MONROE\_RD **Cross Street: WOODBERRY RD** Location: SW **ADA ID: 76E84C7F2BCD** Ramp Type: PerpDiag Initial Pass/Fail: Fail **Overall Compliance: No Severity Score:** 12.5

**Codes/Mitigation Info/Possible Solution** 

Street 1 Name Stop Condition-Street 2 Street 2 Name Stop Condition-Street 1

MONROE RD StopSign **WOODBERRY RD** None

Possible Solutions: Remove & Replace Curb Ramp With **Two New Directional Ramps or** Equivalent. Surveyor Notes: N/A PROW/ADA: Not Found, R304.2.2

Total Cost: 3200.00

| Field Measurements/Component Compliance |                       |      |      |                             |      |
|-----------------------------------------|-----------------------|------|------|-----------------------------|------|
| Compliance Description                  |                       | Data | Comp | liance Description          | Data |
| N/A                                     | Ramp Length (in)      | 60.0 | No   | Ramp Slope (%)              | 10.7 |
| Yes                                     | Ramp Width (in)       | 48.0 | Yes  | Ramp XSlope (%)             | 1.0  |
| N/A                                     | Flare Type LT         | N/A  | N/A  | Flare Type RT               | N/A  |
| N/A                                     | Flare Slope LT (%)    | N/A  | N/A  | Flare Slope RT (%)          | N/A  |
| N/A                                     | Flare Traversable LT? | N/A  | N/A  | Flare Traversable RT?       | N/A  |
| N/A                                     | Landing Length (in)   | N/A  | N/A  | DWS Provided?               | N/A  |
| N/A                                     | Landing Width (in)    | N/A  | N/A  | DWS Contrast?               | N/A  |
| N/A                                     | Landing Slope (%)     | N/A  | N/A  | DWS Length (in)             | N/A  |
| N/A                                     | Landing X Slope (%)   | N/A  | N/A  | DWS Full Width?             | N/A  |
| N/A                                     | Landing Curb? (Y/N)   | N/A  | N/A  | DWS Offset (in)             | N/A  |
| N/A                                     | Shared Landing?       | N/A  |      |                             |      |
| N/A                                     | Gutter Ponding?       | N/A  | N/A  | Gutter Slope (%)            | N/A  |
| N/A                                     | Gutter Lip Ht (in)    | N/A  | N/A  | Gutter X Slope (%)          | N/A  |
| N/A                                     | Painted X Walk1?      | No   | N/A  | Painted X Walk2?            | No   |
|                                         | X Walk 1 Direction    | То Е |      | X Walk 2 Direction          | To N |
| N/A                                     | X Walk 1 Width (in)   | N/A  | N/A  | X Walk 2 Width (in)         | N/A  |
|                                         | X Walk 1 Slope (%)    | 3.3  |      | X Walk 2 Slope (%)          | 2.8  |
|                                         | X Walk 1 X Slope (%)  | 2.7  |      | X Walk 2 X Slope (%)        | 3.4  |
| N/A                                     | Ramp inside XWalk1?   | N/A  | N/A  | Ramp inside XWalk2?         | N/A  |
|                                         | Road Slope (%)        | 1.5  | N/A  | Clear Space?                | N/A  |
|                                         | Road X Slope (%)      | 4.3  | N/A  | Clear Space to XWalk (in)   | N/A  |
| N/A                                     | Any Obstructions?     | N/A  | N/A  | Storm Grate/Utility Hazard? | N/A  |
|                                         | Obstruction Type      |      |      | Storm Grate/Utility Type    |      |
|                                         |                       | N/A  |      |                             | N/A  |
|                                         |                       |      | Yes  | Surface Condition? (G/P)    | Good |
| 713                                     | Carlo Carlo           |      |      |                             |      |