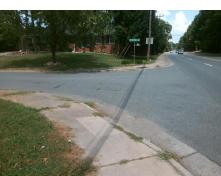

## **Access Compliance Report Public Rights-of-Way** (Curb Ramps)

Intersection ID: 18787 Main Street: MONROE\_RD **Cross Street: WOODBERRY RD** Location: SW **ADA ID: 76E84C7F2BCD** Ramp Type: PerpDiag Initial Pass/Fail: Fail **Overall Compliance: No Severity Score:** 12.5

**Codes/Mitigation Info/Possible Solution** 

Street 1 Name Stop Condition-Street 2 Street 2 Name Stop Condition-Street 1

MONROE RD StopSign **WOODBERRY RD** None

Possible Solutions: Remove & Replace Curb Ramp With **Two New Directional Ramps or** Equivalent. Surveyor Notes: N/A PROW/ADA: Not Found, R304.2.2

Total Cost: 3200.00

| Field Measurements/Component Compliance |                       |      |      |                             |      |
|-----------------------------------------|-----------------------|------|------|-----------------------------|------|
| Compliance Description                  |                       | Data | Comp | liance Description          | Data |
| N/A                                     | Ramp Length (in)      | 60.0 | No   | Ramp Slope (%)              | 10.7 |
| Yes                                     | Ramp Width (in)       | 48.0 | Yes  | Ramp XSlope (%)             | 1.0  |
| N/A                                     | Flare Type LT         | N/A  | N/A  | Flare Type RT               | N/A  |
| N/A                                     | Flare Slope LT (%)    | N/A  | N/A  | Flare Slope RT (%)          | N/A  |
| N/A                                     | Flare Traversable LT? | N/A  | N/A  | Flare Traversable RT?       | N/A  |
| N/A                                     | Landing Length (in)   | N/A  | N/A  | DWS Provided?               | N/A  |
| N/A                                     | Landing Width (in)    | N/A  | N/A  | DWS Contrast?               | N/A  |
| N/A                                     | Landing Slope (%)     | N/A  | N/A  | DWS Length (in)             | N/A  |
| N/A                                     | Landing X Slope (%)   | N/A  | N/A  | DWS Full Width?             | N/A  |
| N/A                                     | Landing Curb? (Y/N)   | N/A  | N/A  | DWS Offset (in)             | N/A  |
| N/A                                     | Shared Landing?       | N/A  |      |                             |      |
| N/A                                     | Gutter Ponding?       | N/A  | N/A  | Gutter Slope (%)            | N/A  |
| N/A                                     | Gutter Lip Ht (in)    | N/A  | N/A  | Gutter X Slope (%)          | N/A  |
| N/A                                     | Painted X Walk1?      | No   | N/A  | Painted X Walk2?            | No   |
|                                         | X Walk 1 Direction    | То Е |      | X Walk 2 Direction          | To N |
| N/A                                     | X Walk 1 Width (in)   | N/A  | N/A  | X Walk 2 Width (in)         | N/A  |
|                                         | X Walk 1 Slope (%)    | 3.3  |      | X Walk 2 Slope (%)          | 2.8  |
|                                         | X Walk 1 X Slope (%)  | 2.7  |      | X Walk 2 X Slope (%)        | 3.4  |
| N/A                                     | Ramp inside XWalk1?   | N/A  | N/A  | Ramp inside XWalk2?         | N/A  |
|                                         | Road Slope (%)        | 1.5  | N/A  | Clear Space?                | N/A  |
|                                         | Road X Slope (%)      | 4.3  | N/A  | Clear Space to XWalk (in)   | N/A  |
| N/A                                     | Any Obstructions?     | N/A  | N/A  | Storm Grate/Utility Hazard? | N/A  |
|                                         | Obstruction Type      |      |      | Storm Grate/Utility Type    |      |
|                                         |                       | N/A  |      |                             | N/A  |
|                                         |                       |      | Yes  | Surface Condition? (G/P)    | Good |
| 713                                     | Carlo Carlo           |      |      |                             |      |