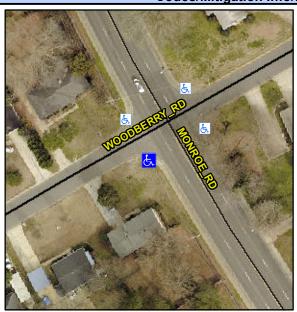

## **Access Compliance Report Public Rights-of-Way** (Curb Ramps)

Intersection ID: 18787 Main Street: MONROE\_RD **Cross Street: WOODBERRY RD** Location: SW **ADA ID: 76E84C7F2BCD** Ramp Type: PerpDiag Initial Pass/Fail: Fail **Overall Compliance: No Severity Score:** 12.5

**Codes/Mitigation Info/Possible Solution** 

Street 1 Name Stop Condition-Street 2 Street 2 Name Stop Condition-Street 1

MONROE RD StopSign **WOODBERRY RD** None

Possible Solutions: Remove & Replace Curb Ramp With **Two New Directional Ramps or** Equivalent. Surveyor Notes: N/A PROW/ADA: Not Found, R304.2.2