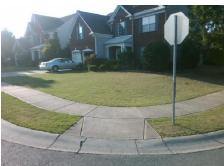

To SW

Intersection ID: 45179 Main Street: ELDON DR **Cross Street: MAPLEHURST DR** Location: SE **Overall Compliance: No Severity Score:** 12.5 **ADA ID: 76F02A4CB10D** Ramp Type: BlendTrans1 Initial Pass/Fail: Fail

N/A

No

N/A

3.8

To NW

**MAPLEHURST DR** Street 1 Name Stop Condition-Street 1 None **ELDON DR** Street 2 Name Stop Condition-Street 2 StopSign

Possible Solutions: Compliance Description N/A Remove & Replace Curb Ramp With Two New Directional Ramps or Equivalent. Surveyor Notes: **CURB WIDTH 44.0** PROW/ADA: Not Found, R304.5.3