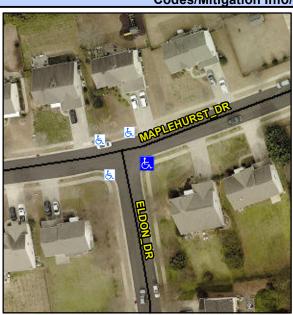

To SW

Intersection ID: 45179 Main Street: ELDON DR **Cross Street: MAPLEHURST DR** Location: SE **Overall Compliance: No Severity Score:** 12.5 **ADA ID: 76F02A4CB10D** Ramp Type: BlendTrans1 Initial Pass/Fail: Fail

N/A

No

N/A

3.8

To NW

**MAPLEHURST DR** Street 1 Name Stop Condition-Street 1 None **ELDON DR** Street 2 Name Stop Condition-Street 2 StopSign

Possible Solutions: Compliance Description N/A Remove & Replace Curb Ramp With Two New Directional Ramps or Equivalent. Surveyor Notes: **CURB WIDTH 44.0** PROW/ADA: Not Found, R304.5.3