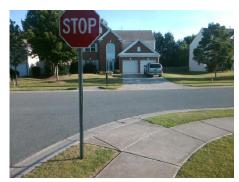

To SW

Intersection ID: 45179 Main Street: ELDON DR **Cross Street: MAPLEHURST DR** Location: SE **Overall Compliance: No Severity Score:** 12.5 **ADA ID: 76F02A4CB10D** Ramp Type: BlendTrans1 Initial Pass/Fail: Fail

N/A

No

N/A

3.8

To NW

**MAPLEHURST DR** Street 1 Name Stop Condition-Street 1 None **ELDON DR** Street 2 Name Stop Condition-Street 2 StopSign

Possible Solutions: Compliance Description N/A Remove & Replace Curb Ramp With Two New Directional Ramps or Equivalent. Surveyor Notes: **CURB WIDTH 44.0** PROW/ADA: Not Found, R304.5.3