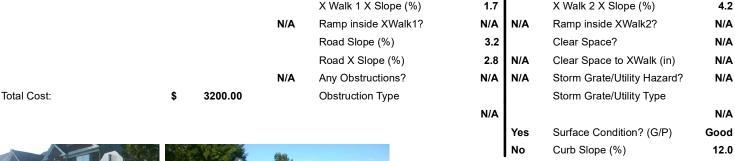

## **Access Compliance Report Public Rights-of-Way** (Curb Ramps)

Data

4.9

6.2

N/A

No

N/A

0.1

## Field Measurements/Component Compliance

Yes

No

N/A

Compliance Description

Flare Type RT

Flare Slope RT (%)

**DWS Provided?** 

**DWS Contrast?** 

DWS Length (in)

DWS Full Width?

DWS Offset (in)

Gutter Slope (%)

Gutter X Slope (%)

Painted X Walk2?

X Walk 2 Direction

X Walk 2 Width (in)

X Walk 2 Slope (%)

Flare Traversable RT?

BlendTrans Slope (%)

BlendTrans XSlope (%)

Data

48.0

58.0

Yes Ramp Width (in) N/A Flare Type LT N/A Flare Slope LT (%) N/A Flare Traversable LT? N/A Landing Length (in) N/A Landing Width (in) N/A Landing Slope (%) N/A Landing X Slope (%) N/A Landing Curb? (Y/N) N/A Shared Landing? N/A **Gutter Ponding?** N/A Gutter Lip Ht (in) N/A Painted X Walk1? X Walk 1 Direction X Walk 1 Width (in) X Walk 1 Slope (%) N/A N/A

Ramp Length (in)