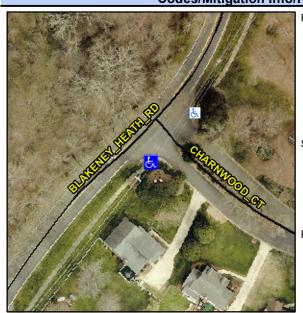

## Access Compliance Report Public Rights-of-Way (Curb Ramps)

Intersection ID: 27921 Main Street: BLAKENEY\_HEATH\_RD Cross Street: CHARNWOOD\_CT Location: SW

ADA ID: 76F38B6DFDC5 Ramp Type: PerpDiag Initial Pass/Fail: Fail Overall Compliance: No Severity Score: 37.5