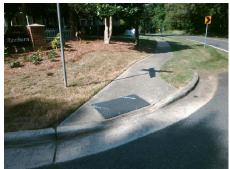

## Field Measurements/Component Compliance

Street 1 Name
Stop Condition-Street 2
Street 2 Name
Stop Condition-Street 1

CHARNWOOD CT StopSign BLAKENEY HEATH RD None Possible Solutions:

Remove & Replace Curb Ramp With
Two New Directional Ramps or
Equivalent.

Surveyor Notes:

N/A

PROW/ADA:

R304.2.2, R304.5.3

Total Cost: \$ 3200.00

| Field Measurements/Component Compliance |                       |       |      |                             |       |
|-----------------------------------------|-----------------------|-------|------|-----------------------------|-------|
| Compliance Description                  |                       | Data  | Comp | oliance Description         | Data  |
| N/A                                     | Ramp Length (in)      | 48.0  | No   | Ramp Slope (%)              | 14.3  |
| Yes                                     | Ramp Width (in)       | 48.0  | No   | Ramp XSlope (%)             | 6.1   |
| N/A                                     | Flare Type LT         | N/A   | N/A  | Flare Type RT               | N/A   |
| N/A                                     | Flare Slope LT (%)    | N/A   | N/A  | Flare Slope RT (%)          | N/A   |
| N/A                                     | Flare Traversable LT? | N/A   | N/A  | Flare Traversable RT?       | N/A   |
| N/A                                     | Landing Length (in)   | N/A   | N/A  | DWS Provided?               | N/A   |
| N/A                                     | Landing Width (in)    | N/A   | N/A  | DWS Contrast?               | N/A   |
| N/A                                     | Landing Slope (%)     | N/A   | N/A  | DWS Length (in)             | N/A   |
| N/A                                     | Landing X Slope (%)   | N/A   | N/A  | DWS Full Width?             | N/A   |
| N/A                                     | Landing Curb? (Y/N)   | N/A   | N/A  | DWS Offset (in)             | N/A   |
| N/A                                     | Shared Landing?       | N/A   |      |                             |       |
| N/A                                     | Gutter Ponding?       | N/A   | N/A  | Gutter Slope (%)            | N/A   |
| N/A                                     | Gutter Lip Ht (in)    | N/A   | N/A  | Gutter X Slope (%)          | N/A   |
| N/A                                     | Painted X Walk1?      | No    | N/A  | Painted X Walk2?            | No    |
|                                         | X Walk 1 Direction    | To NE |      | X Walk 2 Direction          | To NW |
| N/A                                     | X Walk 1 Width (in)   | N/A   | N/A  | X Walk 2 Width (in)         | N/A   |
|                                         | X Walk 1 Slope (%)    | 0.3   |      | X Walk 2 Slope (%)          | 2.5   |
|                                         | X Walk 1 X Slope (%)  | 2.2   |      | X Walk 2 X Slope (%)        | 1.4   |
| N/A                                     | Ramp inside XWalk1?   | N/A   | N/A  | Ramp inside XWalk2?         | N/A   |
|                                         | Road Slope (%)        | 2.6   | N/A  | Clear Space?                | N/A   |
|                                         | Road X Slope (%)      | 1.4   | N/A  | Clear Space to XWalk (in)   | N/A   |
| N/A                                     | Any Obstructions?     | N/A   | N/A  | Storm Grate/Utility Hazard? | N/A   |
|                                         | Obstruction Type      |       |      | Storm Grate/Utility Type    |       |
|                                         |                       | N/A   |      |                             | N/A   |
|                                         |                       |       | Yes  | Surface Condition? (G/P)    | Good  |
| fred to                                 | Artist Control        |       |      |                             |       |