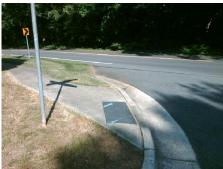

## Field Measurements/Component Compliance

Street 1 Name
Stop Condition-Street 2
Street 2 Name
Stop Condition-Street 1

CHARNWOOD CT StopSign BLAKENEY HEATH RD None Possible Solutions:

Remove & Replace Curb Ramp With
Two New Directional Ramps or
Equivalent.

Surveyor Notes:

N/A

PROW/ADA:

R304.2.2, R304.5.3

Total Cost: \$ 3200.00

| Field Measurements/Component Compliance |                       |       |      |                             |       |
|-----------------------------------------|-----------------------|-------|------|-----------------------------|-------|
| Compliance Description                  |                       | Data  | Comp | oliance Description         | Data  |
| N/A                                     | Ramp Length (in)      | 48.0  | No   | Ramp Slope (%)              | 14.3  |
| Yes                                     | Ramp Width (in)       | 48.0  | No   | Ramp XSlope (%)             | 6.1   |
| N/A                                     | Flare Type LT         | N/A   | N/A  | Flare Type RT               | N/A   |
| N/A                                     | Flare Slope LT (%)    | N/A   | N/A  | Flare Slope RT (%)          | N/A   |
| N/A                                     | Flare Traversable LT? | N/A   | N/A  | Flare Traversable RT?       | N/A   |
| N/A                                     | Landing Length (in)   | N/A   | N/A  | DWS Provided?               | N/A   |
| N/A                                     | Landing Width (in)    | N/A   | N/A  | DWS Contrast?               | N/A   |
| N/A                                     | Landing Slope (%)     | N/A   | N/A  | DWS Length (in)             | N/A   |
| N/A                                     | Landing X Slope (%)   | N/A   | N/A  | DWS Full Width?             | N/A   |
| N/A                                     | Landing Curb? (Y/N)   | N/A   | N/A  | DWS Offset (in)             | N/A   |
| N/A                                     | Shared Landing?       | N/A   |      |                             |       |
| N/A                                     | Gutter Ponding?       | N/A   | N/A  | Gutter Slope (%)            | N/A   |
| N/A                                     | Gutter Lip Ht (in)    | N/A   | N/A  | Gutter X Slope (%)          | N/A   |
| N/A                                     | Painted X Walk1?      | No    | N/A  | Painted X Walk2?            | No    |
|                                         | X Walk 1 Direction    | To NE |      | X Walk 2 Direction          | To NW |
| N/A                                     | X Walk 1 Width (in)   | N/A   | N/A  | X Walk 2 Width (in)         | N/A   |
|                                         | X Walk 1 Slope (%)    | 0.3   |      | X Walk 2 Slope (%)          | 2.5   |
|                                         | X Walk 1 X Slope (%)  | 2.2   |      | X Walk 2 X Slope (%)        | 1.4   |
| N/A                                     | Ramp inside XWalk1?   | N/A   | N/A  | Ramp inside XWalk2?         | N/A   |
|                                         | Road Slope (%)        | 2.6   | N/A  | Clear Space?                | N/A   |
|                                         | Road X Slope (%)      | 1.4   | N/A  | Clear Space to XWalk (in)   | N/A   |
| N/A                                     | Any Obstructions?     | N/A   | N/A  | Storm Grate/Utility Hazard? | N/A   |
|                                         | Obstruction Type      |       |      | Storm Grate/Utility Type    |       |
|                                         |                       | N/A   |      |                             | N/A   |
|                                         |                       |       | Yes  | Surface Condition? (G/P)    | Good  |
| fred to                                 | Artist Control        |       |      |                             |       |