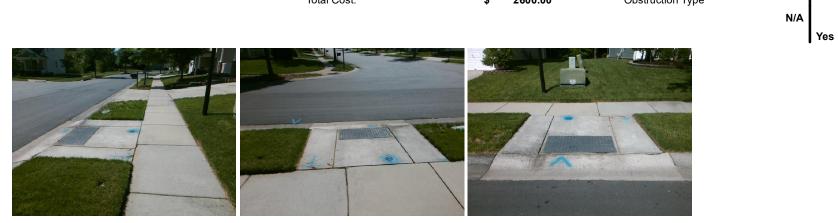

## Access Compliance Report Public Rights-of-Way (Curb Ramps)

|                                         |                              | `                        |         |         | ,                                              |                       |        |                             |                             |      |
|-----------------------------------------|------------------------------|--------------------------|---------|---------|------------------------------------------------|-----------------------|--------|-----------------------------|-----------------------------|------|
| Intersection ID: 45778                  | Main Street: CARVER_FALLS_RD |                          |         |         | Cross Street: WINDING_RIVER_DR                 |                       |        |                             | Location:                   | NW   |
| ADA ID: 76F58B166279                    | Ramp Ty                      | Ramp Type: Perp          |         |         | Initial Pass/Fail: Pass Overall Compliance: No |                       |        |                             | o Severity Score:           | 7.5  |
| Codes/Mitigation Info/Possible Solution |                              |                          |         |         | Field Measurements/Component Compliance        |                       |        |                             |                             |      |
|                                         |                              | Possible Solutions:      |         |         | Compliance Description                         |                       |        | Data Compliance Description |                             |      |
|                                         |                              | Remove & Replace Enti    | re Ran  | מו.     | N/A                                            | Ramp Length (in)      | 71.0   | Yes                         | Ramp Slope (%)              | 5.3  |
|                                         | LAX Y                        | Remove & Replace Gut     |         | -P-     | Yes                                            | Ramp Width (in)       | 48.0   | Yes                         | Ramp XSlope (%)             | 0.3  |
|                                         | 10211                        | -                        |         |         | N/A                                            | Flare Type LT         | Sloped | N/A                         | Flare Type RT               | N/A  |
|                                         | REP IM                       |                          |         |         | N/A                                            | Flare Slope LT (%)    | 4.0    | Yes                         | Flare Slope RT (%)          | 7.4  |
|                                         | A CAR                        |                          |         |         | N/A                                            | Flare Traversable LT? | Yes    | N/A                         | Flare Traversable RT?       | Yes  |
|                                         | A MER DE                     |                          |         |         | Yes                                            | Landing Length (in)   | 49.0   | Yes                         | DWS Provided?               | Yes  |
| 1-121-1                                 | H & me                       | Surveyor Notes:          |         |         | Yes                                            | Landing Width (in)    | 53.0   | Yes                         | DWS Contrast?               | Yes  |
|                                         | E VILLE                      | N/A                      |         |         | No                                             | Landing Slope (%)     | 2.2    | Yes                         | DWS Length (in)             | 24.0 |
| The states                              | E A NO                       |                          |         |         | Yes                                            | Landing X Slope (%)   | 1.2    | No                          | DWS Full Width?             | No   |
|                                         |                              |                          |         | N/A     | Landing Curb? (Y/N)                            | No                    | Yes    | DWS Offset (in)             | 1.0                         |      |
|                                         |                              |                          |         | N/A     | Shared Landing?                                | No                    |        |                             |                             |      |
|                                         | AFT THE A                    | PROW/ADA:                |         |         | Yes                                            | Gutter Ponding?       | No     | No                          | Gutter Slope (%)            | 5.6  |
| and the second                          |                              | Not Found, R304.2.2-Pe   | rp, R30 | 04.3.2- | Yes                                            | Gutter Lip Ht (in)    | 0.0    | Yes                         | Gutter X Slope (%)          | 1.6  |
| A TAN                                   | 6 . I I Katolog              | Para, R305.1.4, R304.5.4 |         |         | N/A                                            | Painted X Walk1?      | No     | N/A                         | Painted X Walk2?            | N/A  |
| Carlo Bat Lan                           |                              |                          |         |         | X Walk 1 Direction                             | To E                  |        | X Walk 2 Direction          | N/A                         |      |
| A SUL - and a                           |                              |                          |         | N/A     | X Walk 1 Width (in)                            | N/A                   | N/A    | X Walk 2 Width (in)         | N/A                         |      |
| Street 1 Name                           | CARVER FALLS RD              |                          |         |         |                                                | X Walk 1 Slope (%)    | 3.9    |                             | X Walk 2 Slope (%)          | N/A  |
| Stop Condition-Street 2                 | None                         |                          |         |         |                                                | X Walk 1 X Slope (%)  | 0.7    |                             | X Walk 2 X Slope (%)        | N/A  |
| Street 2 Name                           | N/A                          |                          |         |         | N/A                                            | Ramp inside XWalk1?   | N/A    | N/A                         | Ramp inside XWalk2?         | N/A  |
| Stop Condition-Street 1                 | N/A                          |                          |         |         |                                                | Road Slope (%)        | N/A    | N/A                         | Clear Space?                | Yes  |
|                                         |                              |                          |         |         |                                                | Road X Slope (%)      | N/A    | N/A                         | Clear Space to XWalk (in)   | N/A  |
|                                         |                              |                          |         |         | Yes                                            | Any Obstructions?     | No     | Yes                         | Storm Grate/Utility Hazard? | No   |
|                                         |                              | Total Cost:              | \$      | 2600.00 |                                                | Obstruction Type      |        |                             | Storm Grate/Utility Type    |      |
|                                         |                              |                          |         |         |                                                |                       | N/A    |                             |                             | N/A  |
|                                         |                              |                          |         |         |                                                |                       |        | •                           |                             |      |