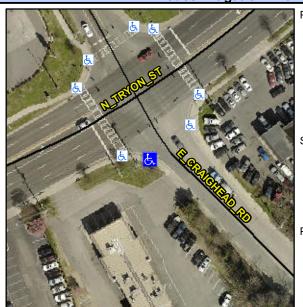

## **Access Compliance Report Public Rights-of-Way** (Curb Ramps)

Data

9.3

3.1

N/A

S Intersection ID: 9172 Main Street: E CRAIGHEAD RD **Cross Street: N TRYON ST** Location: Initial Pass/Fail: Fail **Overall Compliance: No Severity Score:** 22.5 ADA ID: 76FEAD854FCC Ramp Type: Perp