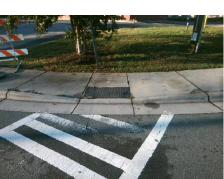

Data

71.5

44.0

N/A

Street 1 Name Stop Condition-Street 2 Street 2 Name Stop Condition-Street 1

| 1 033ibic Odiation             |       | i icia ivic          |
|--------------------------------|-------|----------------------|
| Possible Solutions:            | Compl | iance Description    |
| Remove & Replace Entire Ramp.  | N/A   | Ramp Length (in)     |
|                                | No    | Ramp Width (in)      |
|                                | N/A   | Flare Type LT        |
|                                | N/A   | Flare Slope LT (%)   |
|                                | N/A   | Flare Traversable L1 |
|                                | N/A   | Landing Length (in)  |
| Surveyor Notes:                | N/A   | Landing Width (in)   |
| N/A                            | N/A   | Landing Slope (%)    |
|                                | N/A   | Landing X Slope (%   |
|                                | N/A   | Landing Curb? (Y/N   |
|                                | N/A   | Shared Landing?      |
| PROW/ADA:                      | N/A   | Gutter Ponding?      |
| Not Found, R304.5.1, R304.2.2, | N/A   | Gutter Lip Ht (in)   |
| R304.5.3                       | N/A   | Painted X Walk1?     |
|                                |       | X Walk 1 Direction   |
|                                | N/A   | X Walk 1 Width (in)  |
|                                |       | X Walk 1 Slope (%)   |
|                                |       | X Walk 1 X Slope (%  |