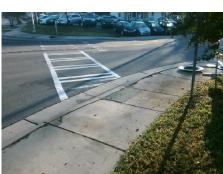

Data

71.5

44.0

N/A

Street 1 Name Stop Condition-Street 2 Street 2 Name Stop Condition-Street 1

| 1 033ibic Odiation             |       | i icia ivic          |
|--------------------------------|-------|----------------------|
| Possible Solutions:            | Compl | iance Description    |
| Remove & Replace Entire Ramp.  | N/A   | Ramp Length (in)     |
|                                | No    | Ramp Width (in)      |
|                                | N/A   | Flare Type LT        |
|                                | N/A   | Flare Slope LT (%)   |
|                                | N/A   | Flare Traversable L1 |
|                                | N/A   | Landing Length (in)  |
| Surveyor Notes:                | N/A   | Landing Width (in)   |
| N/A                            | N/A   | Landing Slope (%)    |
|                                | N/A   | Landing X Slope (%   |
|                                | N/A   | Landing Curb? (Y/N   |
|                                | N/A   | Shared Landing?      |
| PROW/ADA:                      | N/A   | Gutter Ponding?      |
| Not Found, R304.5.1, R304.2.2, | N/A   | Gutter Lip Ht (in)   |
| R304.5.3                       | N/A   | Painted X Walk1?     |
|                                |       | X Walk 1 Direction   |
|                                | N/A   | X Walk 1 Width (in)  |
|                                |       | X Walk 1 Slope (%)   |
|                                |       | X Walk 1 X Slope (%  |