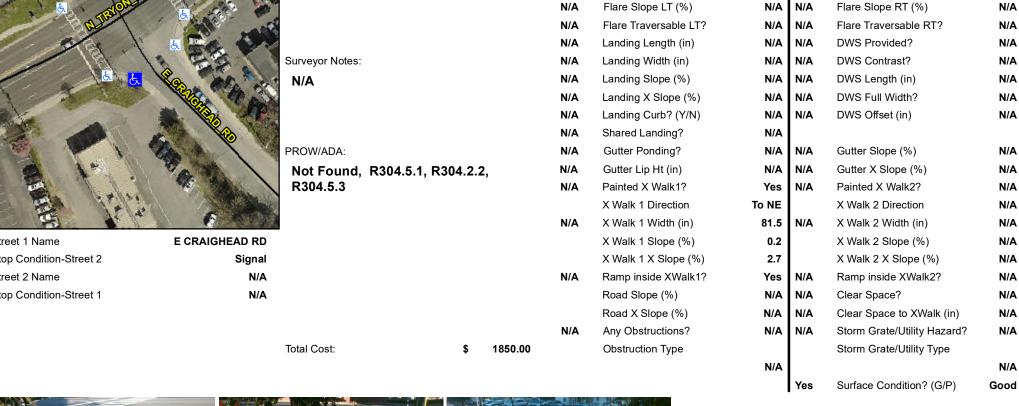

## Field Measurements/Component Compliance

No

No

N/A

Compliance Description

Ramp Slope (%)

Flare Type RT

Ramp XSlope (%)

Data

71.5

44.0

N/A

Street 1 Name Stop Condition-Street 2 Street 2 Name Stop Condition-Street 1

| 1 033ibic Odiation             |       | i icia ivic          |
|--------------------------------|-------|----------------------|
| Possible Solutions:            | Compl | iance Description    |
| Remove & Replace Entire Ramp.  | N/A   | Ramp Length (in)     |
|                                | No    | Ramp Width (in)      |
|                                | N/A   | Flare Type LT        |
|                                | N/A   | Flare Slope LT (%)   |
|                                | N/A   | Flare Traversable L1 |
|                                | N/A   | Landing Length (in)  |
| Surveyor Notes:                | N/A   | Landing Width (in)   |
| N/A                            | N/A   | Landing Slope (%)    |
|                                | N/A   | Landing X Slope (%   |
|                                | N/A   | Landing Curb? (Y/N   |
|                                | N/A   | Shared Landing?      |
| PROW/ADA:                      | N/A   | Gutter Ponding?      |
| Not Found, R304.5.1, R304.2.2, | N/A   | Gutter Lip Ht (in)   |
| R304.5.3                       | N/A   | Painted X Walk1?     |
|                                |       | X Walk 1 Direction   |
|                                | N/A   | X Walk 1 Width (in)  |
|                                |       | X Walk 1 Slope (%)   |
|                                |       | X Walk 1 X Slope (%  |