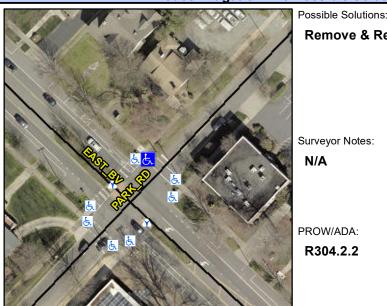

## Access Compliance Report Public Rights-of-Way (Curb Ramps)

Intersection ID: 14741 Main Street: EAST\_BV Cross Street: PARK\_RD Location: NE

ADA ID: 76FEAE31B570 Ramp Type: Directional1 Initial Pass/Fail: Fail Overall Compliance: No Severity Score: 12.5

## Field Measurements/Component Compliance

Street 1 Name PARK RD
Stop Condition-Street 1 StopSign
Street 2 Name N/A
Stop Condition-Street 2 N/A

| PC | ossible Solutions:            |
|----|-------------------------------|
| F  | Remove & Replace Entire Ramp. |
|    |                               |
|    |                               |
| Sı | urveyor Notes:                |
| 1  | N/A                           |
|    |                               |
| PF | ROW/ADA:                      |
| F  | R304.2.2                      |
|    |                               |
|    |                               |
|    |                               |
|    |                               |