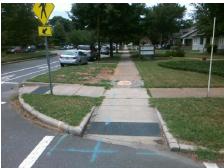

## Access Compliance Report Public Rights-of-Way (Curb Ramps)

Intersection ID: 14741 Main Street: EAST\_BV Cross Street: PARK\_RD Location: NE

ADA ID: 76FEAE31B570 Ramp Type: Directional1 Initial Pass/Fail: Fail Overall Compliance: No Severity Score: 12.5

## Field Measurements/Component Compliance

Street 1 Name PARK RD
Stop Condition-Street 1 StopSign
Street 2 Name N/A
Stop Condition-Street 2 N/A

| PC | ossible Solutions:            |
|----|-------------------------------|
| F  | Remove & Replace Entire Ramp. |
|    |                               |
|    |                               |
| Sı | urveyor Notes:                |
| 1  | N/A                           |
|    |                               |
| PF | ROW/ADA:                      |
| F  | R304.2.2                      |
|    |                               |
|    |                               |
|    |                               |
|    |                               |