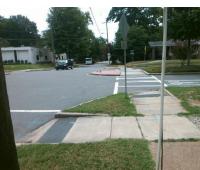

## Access Compliance Report Public Rights-of-Way (Curb Ramps)

Intersection ID: 14741 Main Street: EAST\_BV Cross Street: PARK\_RD Location: NE

ADA ID: 76FEAE31B570 Ramp Type: Directional1 Initial Pass/Fail: Fail Overall Compliance: No Severity Score: 12.5

## Field Measurements/Component Compliance

Street 1 Name PARK RD
Stop Condition-Street 1 StopSign
Street 2 Name N/A
Stop Condition-Street 2 N/A

| PC | ossible Solutions:            |
|----|-------------------------------|
| F  | Remove & Replace Entire Ramp. |
|    |                               |
|    |                               |
| Sı | urveyor Notes:                |
| 1  | N/A                           |
|    |                               |
| PF | ROW/ADA:                      |
| F  | R304.2.2                      |
|    |                               |
|    |                               |
|    |                               |
|    |                               |