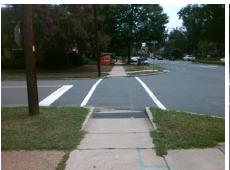

## Access Compliance Report Public Rights-of-Way (Curb Ramps)

Intersection ID: 14741 Main Street: EAST\_BV Cross Street: PARK\_RD Location: NE

ADA ID: 76FEAE31B570 Ramp Type: Directional1 Initial Pass/Fail: Fail Overall Compliance: No Severity Score: 12.5

## Field Measurements/Component Compliance

Street 1 Name PARK RD
Stop Condition-Street 1 StopSign
Street 2 Name N/A
Stop Condition-Street 2 N/A

| PC | ossible Solutions:            |
|----|-------------------------------|
| F  | Remove & Replace Entire Ramp. |
|    |                               |
|    |                               |
| Sı | urveyor Notes:                |
| 1  | N/A                           |
|    |                               |
| PF | ROW/ADA:                      |
| F  | R304.2.2                      |
|    |                               |
|    |                               |
|    |                               |
|    |                               |