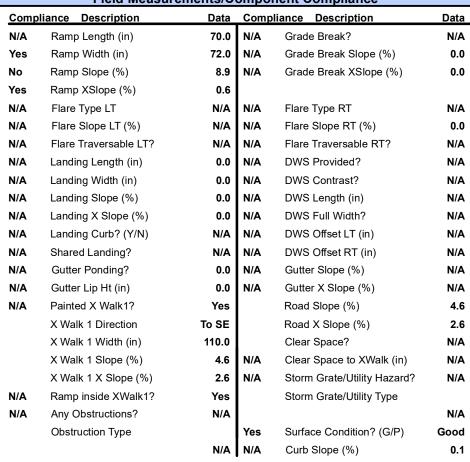

## Field Measurements/Component Compliance

Street 1 Name PARK RD
Stop Condition-Street 1 StopSign
Street 2 Name N/A
Stop Condition-Street 2 N/A

| PC | ossible Solutions:            |
|----|-------------------------------|
| F  | Remove & Replace Entire Ramp. |
|    |                               |
|    |                               |
| Sı | urveyor Notes:                |
| 1  | N/A                           |
|    |                               |
| PF | ROW/ADA:                      |
| F  | R304.2.2                      |
|    |                               |
|    |                               |
|    |                               |
|    |                               |