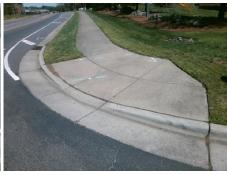

## **Access Compliance Report Public Rights-of-Way** (Curb Ramps)

Intersection ID: 31934 Main Street: STEELE CREEK RD **Cross Street: BRANCH BEND LN** Location: NE ADA ID: 76FFD4190D59 Ramp Type: PerpDiag Initial Pass/Fail: Fail **Overall Compliance: No Severity Score:** 60

Total Cost: 3200.00

| Field Measurements/Component Compliance |                       |       |      |                             |       |
|-----------------------------------------|-----------------------|-------|------|-----------------------------|-------|
| Compliance Description                  |                       | Data  | Comp | oliance Description         | Data  |
| N/A                                     | Ramp Length (in)      | 108.0 | Yes  | Ramp Slope (%)              | 6.9   |
| No                                      | Ramp Width (in)       | 28.0  | No   | Ramp XSlope (%)             | 7.2   |
| N/A                                     | Flare Type LT         | N/A   | N/A  | Flare Type RT               | N/A   |
| N/A                                     | Flare Slope LT (%)    | N/A   | N/A  | Flare Slope RT (%)          | N/A   |
| N/A                                     | Flare Traversable LT? | N/A   | N/A  | Flare Traversable RT?       | N/A   |
| N/A                                     | Landing Length (in)   | N/A   | N/A  | DWS Provided?               | N/A   |
| N/A                                     | Landing Width (in)    | N/A   | N/A  | DWS Contrast?               | N/A   |
| N/A                                     | Landing Slope (%)     | N/A   | N/A  | DWS Length (in)             | N/A   |
| N/A                                     | Landing X Slope (%)   | N/A   | N/A  | DWS Full Width?             | N/A   |
| N/A                                     | Landing Curb? (Y/N)   | N/A   | N/A  | DWS Offset (in)             | N/A   |
| N/A                                     | Shared Landing?       | N/A   |      |                             |       |
| N/A                                     | Gutter Ponding?       | N/A   | N/A  | Gutter Slope (%)            | N/A   |
| N/A                                     | Gutter Lip Ht (in)    | N/A   | N/A  | Gutter X Slope (%)          | N/A   |
| N/A                                     | Painted X Walk1?      | No    | N/A  | Painted X Walk2?            | No    |
|                                         | X Walk 1 Direction    | To NW |      | X Walk 2 Direction          | To SW |
| N/A                                     | X Walk 1 Width (in)   | N/A   | N/A  | X Walk 2 Width (in)         | N/A   |
|                                         | X Walk 1 Slope (%)    | 3.6   |      | X Walk 2 Slope (%)          | 0.1   |
|                                         | X Walk 1 X Slope (%)  | 2.9   |      | X Walk 2 X Slope (%)        | 3.2   |
| N/A                                     | Ramp inside XWalk1?   | N/A   | N/A  | Ramp inside XWalk2?         | N/A   |
|                                         | Road Slope (%)        | 3.6   | N/A  | Clear Space?                | N/A   |
|                                         | Road X Slope (%)      | 0.5   | N/A  | Clear Space to XWalk (in)   | N/A   |
| N/A                                     | Any Obstructions?     | N/A   | N/A  | Storm Grate/Utility Hazard? | N/A   |
|                                         | Obstruction Type      |       |      | Storm Grate/Utility Type    |       |
|                                         |                       | N/A   |      |                             | N/A   |
|                                         |                       |       | Yes  | Surface Condition? (G/P)    | Good  |
|                                         |                       |       |      |                             |       |