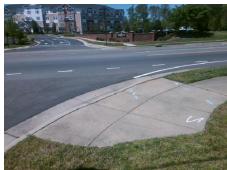

## **Access Compliance Report Public Rights-of-Way** (Curb Ramps)

Intersection ID: 31934 Main Street: STEELE CREEK RD **Cross Street: BRANCH BEND LN** Location: NE ADA ID: 76FFD4190D59 Ramp Type: PerpDiag Initial Pass/Fail: Fail **Overall Compliance: No Severity Score:** 60

Total Cost: 3200.00

| Field Measurements/Component Compliance |                       |       |      |                             |       |
|-----------------------------------------|-----------------------|-------|------|-----------------------------|-------|
| Compliance Description                  |                       | Data  | Comp | oliance Description         | Data  |
| N/A                                     | Ramp Length (in)      | 108.0 | Yes  | Ramp Slope (%)              | 6.9   |
| No                                      | Ramp Width (in)       | 28.0  | No   | Ramp XSlope (%)             | 7.2   |
| N/A                                     | Flare Type LT         | N/A   | N/A  | Flare Type RT               | N/A   |
| N/A                                     | Flare Slope LT (%)    | N/A   | N/A  | Flare Slope RT (%)          | N/A   |
| N/A                                     | Flare Traversable LT? | N/A   | N/A  | Flare Traversable RT?       | N/A   |
| N/A                                     | Landing Length (in)   | N/A   | N/A  | DWS Provided?               | N/A   |
| N/A                                     | Landing Width (in)    | N/A   | N/A  | DWS Contrast?               | N/A   |
| N/A                                     | Landing Slope (%)     | N/A   | N/A  | DWS Length (in)             | N/A   |
| N/A                                     | Landing X Slope (%)   | N/A   | N/A  | DWS Full Width?             | N/A   |
| N/A                                     | Landing Curb? (Y/N)   | N/A   | N/A  | DWS Offset (in)             | N/A   |
| N/A                                     | Shared Landing?       | N/A   |      |                             |       |
| N/A                                     | Gutter Ponding?       | N/A   | N/A  | Gutter Slope (%)            | N/A   |
| N/A                                     | Gutter Lip Ht (in)    | N/A   | N/A  | Gutter X Slope (%)          | N/A   |
| N/A                                     | Painted X Walk1?      | No    | N/A  | Painted X Walk2?            | No    |
|                                         | X Walk 1 Direction    | To NW |      | X Walk 2 Direction          | To SW |
| N/A                                     | X Walk 1 Width (in)   | N/A   | N/A  | X Walk 2 Width (in)         | N/A   |
|                                         | X Walk 1 Slope (%)    | 3.6   |      | X Walk 2 Slope (%)          | 0.1   |
|                                         | X Walk 1 X Slope (%)  | 2.9   |      | X Walk 2 X Slope (%)        | 3.2   |
| N/A                                     | Ramp inside XWalk1?   | N/A   | N/A  | Ramp inside XWalk2?         | N/A   |
|                                         | Road Slope (%)        | 3.6   | N/A  | Clear Space?                | N/A   |
|                                         | Road X Slope (%)      | 0.5   | N/A  | Clear Space to XWalk (in)   | N/A   |
| N/A                                     | Any Obstructions?     | N/A   | N/A  | Storm Grate/Utility Hazard? | N/A   |
|                                         | Obstruction Type      |       |      | Storm Grate/Utility Type    |       |
|                                         |                       | N/A   |      |                             | N/A   |
|                                         |                       |       | Yes  | Surface Condition? (G/P)    | Good  |
|                                         |                       |       |      |                             |       |