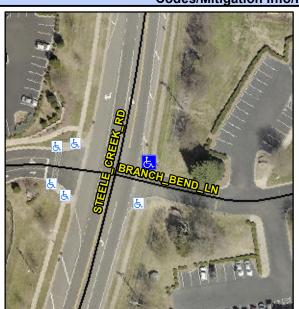

## **Access Compliance Report Public Rights-of-Way** (Curb Ramps)

Intersection ID: 31934 Main Street: STEELE CREEK RD **Cross Street: BRANCH BEND LN** Location: NE ADA ID: 76FFD4190D59 Ramp Type: PerpDiag Initial Pass/Fail: Fail **Overall Compliance: No Severity Score:** 60

**Codes/Mitigation Info/Possible Solution** 

Street 1 Name Stop Condition-Street 2 Street 2 Name Stop Condition-Street 1 STEELE CREEK RD None **BRANCH BEND LN** StopSign

Possible Solutions: Remove & Replace Curb Ramp With Two New Directional Ramps or Equivalent. Surveyor Notes: N/A PROW/ADA: Not Found, R304.5.1, R304.5.3