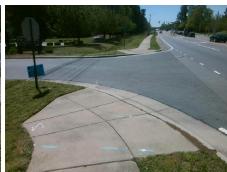

## **Access Compliance Report Public Rights-of-Way** (Curb Ramps)

Intersection ID: 31934 Main Street: STEELE CREEK RD **Cross Street: BRANCH BEND LN** Location: NE ADA ID: 76FFD4190D59 Ramp Type: PerpDiag Initial Pass/Fail: Fail **Overall Compliance: No Severity Score:** 60

Total Cost: 3200.00

| Field Measurements/Component Compliance |                       |       |      |                             |       |
|-----------------------------------------|-----------------------|-------|------|-----------------------------|-------|
| Compliance Description                  |                       | Data  | Comp | oliance Description         | Data  |
| N/A                                     | Ramp Length (in)      | 108.0 | Yes  | Ramp Slope (%)              | 6.9   |
| No                                      | Ramp Width (in)       | 28.0  | No   | Ramp XSlope (%)             | 7.2   |
| N/A                                     | Flare Type LT         | N/A   | N/A  | Flare Type RT               | N/A   |
| N/A                                     | Flare Slope LT (%)    | N/A   | N/A  | Flare Slope RT (%)          | N/A   |
| N/A                                     | Flare Traversable LT? | N/A   | N/A  | Flare Traversable RT?       | N/A   |
| N/A                                     | Landing Length (in)   | N/A   | N/A  | DWS Provided?               | N/A   |
| N/A                                     | Landing Width (in)    | N/A   | N/A  | DWS Contrast?               | N/A   |
| N/A                                     | Landing Slope (%)     | N/A   | N/A  | DWS Length (in)             | N/A   |
| N/A                                     | Landing X Slope (%)   | N/A   | N/A  | DWS Full Width?             | N/A   |
| N/A                                     | Landing Curb? (Y/N)   | N/A   | N/A  | DWS Offset (in)             | N/A   |
| N/A                                     | Shared Landing?       | N/A   |      |                             |       |
| N/A                                     | Gutter Ponding?       | N/A   | N/A  | Gutter Slope (%)            | N/A   |
| N/A                                     | Gutter Lip Ht (in)    | N/A   | N/A  | Gutter X Slope (%)          | N/A   |
| N/A                                     | Painted X Walk1?      | No    | N/A  | Painted X Walk2?            | No    |
|                                         | X Walk 1 Direction    | To NW |      | X Walk 2 Direction          | To SW |
| N/A                                     | X Walk 1 Width (in)   | N/A   | N/A  | X Walk 2 Width (in)         | N/A   |
|                                         | X Walk 1 Slope (%)    | 3.6   |      | X Walk 2 Slope (%)          | 0.1   |
|                                         | X Walk 1 X Slope (%)  | 2.9   |      | X Walk 2 X Slope (%)        | 3.2   |
| N/A                                     | Ramp inside XWalk1?   | N/A   | N/A  | Ramp inside XWalk2?         | N/A   |
|                                         | Road Slope (%)        | 3.6   | N/A  | Clear Space?                | N/A   |
|                                         | Road X Slope (%)      | 0.5   | N/A  | Clear Space to XWalk (in)   | N/A   |
| N/A                                     | Any Obstructions?     | N/A   | N/A  | Storm Grate/Utility Hazard? | N/A   |
|                                         | Obstruction Type      |       |      | Storm Grate/Utility Type    |       |
|                                         |                       | N/A   |      |                             | N/A   |
|                                         |                       |       | Yes  | Surface Condition? (G/P)    | Good  |
|                                         |                       |       |      |                             |       |