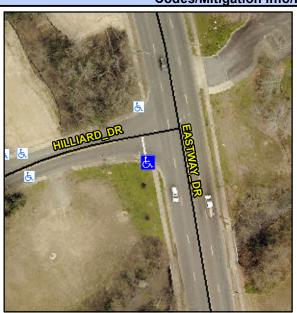

## **Access Compliance Report Public Rights-of-Way** (Curb Ramps)

Intersection ID: 11624 Main Street: EASTWAY DR Cross Street: HILLIARD\_DR Location: SW **Overall Compliance: No** ADA ID: 7707197A2711 Ramp Type: Perp Initial Pass/Fail: Fail Severity Score: 33.75