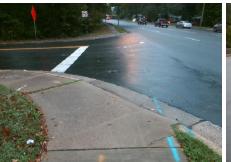

Codes/Mitigation Info/Possible Solution

Street 1 Name HILLIARD DR Stop Condition-Street 2 StopSign Street 2 Name N/A Stop Condition-Street 1 N/A

| Possible Solutions:           | 9 |  |  |
|-------------------------------|---|--|--|
| Remove & Replace Entire Ramp. |   |  |  |
|                               | N |  |  |
|                               | N |  |  |
|                               | N |  |  |
|                               | N |  |  |
|                               | N |  |  |
| Surveyor Notes:               | N |  |  |
| N/A                           | N |  |  |
|                               | N |  |  |
|                               | N |  |  |
|                               | N |  |  |
| PROW/ADA:                     | N |  |  |
| Not Found, R304.5.1, R304.2.2 | N |  |  |
|                               | N |  |  |
|                               | N |  |  |
|                               | N |  |  |

Total Cost:

1850.00

| Compliance         Description         Data         Compliance         Description         Data           N/A         Ramp Length (in)         71.0         No         Ramp Slope (%)         12.5           No         Ramp Width (in)         47.0         Yes         Ramp XSlope (%)         1.4           N/A         Flare Type LT         N/A         N/A         Flare Type RT         N/A           N/A         Flare Slope LT (%)         N/A         N/A         Flare Slope RT (%)         N/A           N/A         Flare Traversable LT?         N/A         N/A         Flare Traversable RT?         N/A           N/A         Landing Length (in)         N/A         N/A         DWS Provided?         N/A           N/A         Landing Length (in)         N/A         N/A         DWS Contrast?         N/A           N/A         Landing Width (in)         N/A         N/A         DWS Contrast?         N/A           N/A         Landing Slope (%)         N/A         N/A         DWS Contrast?         N/A           N/A         Landing Slope (%)         N/A         N/A         DWS Contrast?         N/A           N/A         DWS Contrast?         N/A         N/A         N/A         DWS Contrast?                                                                                                                                                                                                                                                                                                                                                                                                                                                                                                                                                                                                                                                                                                                                                                                                                                                                                          | Field Measurements/Component Compliance |                       |      |            |       |                         |      |  |  |  |
|--------------------------------------------------------------------------------------------------------------------------------------------------------------------------------------------------------------------------------------------------------------------------------------------------------------------------------------------------------------------------------------------------------------------------------------------------------------------------------------------------------------------------------------------------------------------------------------------------------------------------------------------------------------------------------------------------------------------------------------------------------------------------------------------------------------------------------------------------------------------------------------------------------------------------------------------------------------------------------------------------------------------------------------------------------------------------------------------------------------------------------------------------------------------------------------------------------------------------------------------------------------------------------------------------------------------------------------------------------------------------------------------------------------------------------------------------------------------------------------------------------------------------------------------------------------------------------------------------------------------------------------------------------------------------------------------------------------------------------------------------------------------------------------------------------------------------------------------------------------------------------------------------------------------------------------------------------------------------------------------------------------------------------------------------------------------------------------------------------------------------------|-----------------------------------------|-----------------------|------|------------|-------|-------------------------|------|--|--|--|
| No         Ramp Width (in)         47.0         Yes         Ramp XSlope (%)         1.4           N/A         Flare Type LT         N/A         N/A         Flare Type RT         N/A           N/A         Flare Slope LT (%)         N/A         N/A         Flare Type RT         N/A           N/A         Flare Slope LT (%)         N/A         N/A         Flare Slope RT (%)         N/A           N/A         Flare Traversable RT?         N/A         N/A         Plare Traversable RT?         N/A           N/A         Flare Traversable RT?         N/A         N/A         Plare Traversable RT?         N/A           N/A         Landing Length (in)         N/A         N/A         DWS Provided?         N/A           N/A         Landing Length (in)         N/A         N/A         DWS Contrast?         N/A           N/A         Landing Slope (%)         N/A         N/A         DWS Contrast?         N/A           N/A         Landing Slope (%)         N/A         N/A         DWS Contrast?         N/A           N/A         N/A         N/A         DWS Contrast?         N/A         N/A           N/A         N/A         N/A         N/A         DWS Contrast?         N/A         N/A                                                                                                                                                                                                                                                                                                                                                                                                                                                                                                                                                                                                                                                                                                                                                                                                                                                                                                   | Compliance Description                  |                       | Data | Compliance |       | Description             | Data |  |  |  |
| N/A         Flare Type LT         N/A         N/A         Flare Type RT         N/A           N/A         Flare Slope LT (%)         N/A         N/A         Flare Slope RT (%)         N/A           N/A         Flare Traversable LT?         N/A         N/A         Flare Traversable RT?         N/A           N/A         Landing Length (in)         N/A         N/A         DWS Provided?         N/A           N/A         Landing Width (in)         N/A         N/A         DWS Contrast?         N/A           N/A         Landing Slope (%)         N/A         N/A         DWS Contrast?         N/A           N/A         Landing Slope (%)         N/A         N/A         DWS Length (in)         N/A           N/A         Landing Slope (%)         N/A         N/A         DWS Full Width?         N/A           N/A         Landing Curb? (Y/N)         N/A         N/A         DWS Offset (in)         N/A           N/A         Shared Landing?         N/A         N/A         N/A         DWS Offset (in)         N/A           N/A         Gutter Ponding?         N/A         N/A         N/A         Gutter Slope (%)         N/A           N/A         N/A         N/A         N/A         Gutter Slope                                                                                                                                                                                                                                                                                                                                                                                                                                                                                                                                                                                                                                                                                                                                                                                                                                                                                           | N/A                                     | Ramp Length (in)      | 71.0 | No         | Ramp  | Slope (%)               | 12.5 |  |  |  |
| N/A         Flare Slope LT (%)         N/A         N/A         Flare Slope RT (%)         N/A           N/A         Flare Traversable LT?         N/A         N/A         Flare Traversable RT?         N/A           N/A         Landing Length (in)         N/A         N/A         DWS Provided?         N/A           N/A         Landing Width (in)         N/A         N/A         DWS Contrast?         N/A           N/A         Landing Slope (%)         N/A         N/A         DWS Length (in)         N/A           N/A         Landing X Slope (%)         N/A         N/A         DWS Full Width?         N/A           N/A         Landing Curb? (Y/N)         N/A         N/A         DWS Offset (in)         N/A           N/A         Shared Landing?         N/A         N/A         DWS Offset (in)         N/A           N/A         Gutter Ponding?         N/A         N/A         N/A         Gutter Slope (%)         N/A           N/A         Gutter Lip Ht (in)         N/A         N/A         N/A         Gutter Slope (%)         N/A           N/A         Yalk 1 Direction         To N         N/A         N/A         N/A         N/A           N/A         X Walk 2 Direction         N/A         <                                                                                                                                                                                                                                                                                                                                                                                                                                                                                                                                                                                                                                                                                                                                                                                                                                                                                       | No                                      | Ramp Width (in)       | 47.0 | Yes        | Ramp  | XSlope (%)              | 1.4  |  |  |  |
| N/A Flare Traversable LT? N/A Landing Length (in) N/A Landing Width (in) N/A Landing Slope (%) N/A Landing X Slope (%) N/A Landing Curb? (Y/N) N/A Landing Curb? (Y/N) N/A Shared Landing? N/A M/A Gutter Ponding? N/A Gutter Lip Ht (in) N/A Painted X Walk1? X Walk 1 Direction N/A X Walk 1 Slope (%) N/A X Walk 2 Slope (%) N/A Clear Space? N/A Road X Slope (%) N/A Clear Space to XWalk (in) N/A Storm Grate/Utility Hazard? N/A Storm Grate/Utility Type N/A                                                                                                                                                                                                                                                                                                                                                                                                                                                                                                                                                                                                                                                                                                                                                                                                                                                                                                                                                                                                                                                                                                                                                                                                                                                    | N/A                                     | Flare Type LT         | N/A  | N/A        | Flare | Type RT                 | N/A  |  |  |  |
| N/A Landing Length (in) N/A N/A Landing Width (in) N/A N/A DWS Contrast? N/A N/A DWS Length (in) N/A DWS Provided? N/A DWS Contrast? N/A DWS Length (in) N/A DWS Provided? N/A DWS Contrast? N/A Storm Grate/Utility Hazard? N/A N/A Storm Grate/Utility Type                                                                                                                                                                                                                                                                                                                                                                                                                                                                                                                                                                                                                                                                                                                                                                                                                                                                                                                                                                                                                        | N/A                                     | Flare Slope LT (%)    | N/A  | N/A        | Flare | Slope RT (%)            | N/A  |  |  |  |
| N/A         Landing Width (in)         N/A         N/A         DWS Contrast?         N/A           N/A         Landing Slope (%)         N/A         N/A         DWS Length (in)         N/A           N/A         Landing X Slope (%)         N/A         N/A         DWS Full Width?         N/A           N/A         Landing Curb? (Y/N)         N/A         N/A         DWS Offset (in)         N/A           N/A         Shared Landing?         N/A         N/A         DWS Offset (in)         N/A           N/A         Shared Landing?         N/A         N/A         DWS Offset (in)         N/A           N/A         Shared Landing?         N/A         N/A         DWS Offset (in)         N/A           N/A         Gutter Ponding?         N/A         N/A         Gutter Slope (%)         N/A           N/A         Gutter Lip Ht (in)         N/A         N/A         Gutter X Slope (%)         N/A           N/A         Painted X Walk1?         N/A         N/A         N/A         X Walk 2?         N/A           N/A         X Walk 1 Width (in)         N/A         X Walk 2 Width (in)         N/A         X Walk 2 Slope (%)         N/A           N/A         Road Slope (%)         N/A         N/A                                                                                                                                                                                                                                                                                                                                                                                                                                                                                                                                                                                                                                                                                                                                                                                                                                                                                           | N/A                                     | Flare Traversable LT? | N/A  | N/A        | Flare | Traversable RT?         | N/A  |  |  |  |
| N/A Landing Slope (%) N/A Landing X Slope (%) N/A Landing X Slope (%) N/A Landing Curb? (Y/N) N/A DWS Full Width? N/A DWS Offset (in) N/A N/A Shared Landing? N/A N/A Gutter Ponding? N/A N/A Gutter Slope (%) N/A N/A Gutter Lip Ht (in) N/A N/A Painted X Walk1? NO X Walk 1 Direction N/A X Walk 1 Width (in) N/A X Walk 1 Slope (%) X Walk 1 X Slope (%) N/A N/A Ramp inside XWalk1? N/A Road Slope (%) N/A N/A Road X Slope (%) N/A N/A Clear Space? N/A N/A Storm Grate/Utility Hazard? N/A Storm Grate/Utility Type N/A                                                                                                                                                                                                                                                                                                                                                                                                                                                                                                                                                                                                                                                                                                                                                                                                                                                                                                                                                                                                                                                                                                                                                                                                                                                                                                                                                                                                                                                                                                                                                                                                 | N/A                                     | Landing Length (in)   | N/A  | N/A        | DWS   | Provided?               | N/A  |  |  |  |
| N/A Landing X Slope (%) N/A N/A Landing Curb? (Y/N) N/A Shared Landing? N/A Gutter Ponding? N/A Gutter Lip Ht (in) N/A Painted X Walk1? X Walk 1 Direction N/A X Walk 1 Slope (%) X Walk 1 X Slope (%) X Walk 2 X Slope (%) X X X X X X X X X X X X X X X X X X X                                                                                                                                                                                                                                                                                                                                                                                                            | N/A                                     | Landing Width (in)    | N/A  | N/A        | DWS   | Contrast?               | N/A  |  |  |  |
| N/A Landing Curb? (Y/N) N/A Shared Landing? N/A Gutter Ponding? N/A Gutter Lip Ht (in) N/A Painted X Walk1? X Walk 1 Direction N/A X Walk 1 Slope (%) X Walk 1 X Slope (%) X Walk 2 X Slope (%) X Walk | N/A                                     | Landing Slope (%)     | N/A  | N/A        | DWS   | Length (in)             | N/A  |  |  |  |
| N/A Shared Landing? N/A Gutter Ponding? N/A Gutter Lip Ht (in) N/A Painted X Walk1? X Walk 1 Direction N/A X Walk 1 Width (in) X Walk 1 Slope (%) X Walk 1 Slope (%) N/A X Walk 1 X Slope (%) N/A Clear Space? N/A Road Slope (%) N/A Clear Space to XWalk (in) N/A Clostruction Type N/A Storm Grate/Utility Type N/A                                                                                                                                                                                                                                                                                                                                                                                                                                                                                                                                                                                                                                                                                                                                                                                                                                                                                                                                                                                                                                                                                                                                                                                                                                                                                                                                                                                                                                                                                                                                                                                                                                                                                                     | N/A                                     | Landing X Slope (%)   | N/A  | N/A        | DWS   | Full Width?             | N/A  |  |  |  |
| N/A Gutter Ponding?  N/A Gutter Lip Ht (in)  N/A Painted X Walk1?  X Walk 1 Direction  N/A X Walk 1 Slope (%)  X Walk 1 Slope (%)  X Walk 1 X Slope (%)  X Walk 2 Slope (%)  X Walk 2 X Slope (%)  X W | N/A                                     | Landing Curb? (Y/N)   | N/A  | N/A        | DWS   | Offset (in)             | N/A  |  |  |  |
| N/A Gutter Lip Ht (in) N/A Painted X Walk1? No X Walk 1 Direction N/A X Walk 1 Width (in) X Walk 1 Slope (%) X Walk 1 X Slope (%) X Walk 1 X Slope (%) X Walk 1 X Slope (%) X Walk 2 Slope (%) X Walk 2 X Slope (%) X Walk  | N/A                                     | Shared Landing?       | N/A  |            |       |                         |      |  |  |  |
| N/A Painted X Walk1?  X Walk 1 Direction  N/A  X Walk 1 Width (in)  X Walk 1 Slope (%)  X Walk 1 X Slope (%)  N/A  N/A  Ramp inside XWalk1?  Road Slope (%)  Road X Slope (%)  N/A  N/A  N/A  N/A  N/A  N/A  N/A  N/                                                                                                                                                                                                                                                                                                                                                                                                                                                                                                                                                                                                                                                                                                                                                                                                                                                                                                                                                                                                                                                                                                                                                                                                                                                                                                                                                                                                                                                                                                                                                                                                                                                                                                                                                                                                                                                                                                           | N/A                                     | Gutter Ponding?       | N/A  | N/A        | Gutte | r Slope (%)             | N/A  |  |  |  |
| X Walk 1 Direction  To N  N/A  X Walk 1 Width (in)  X Walk 1 Slope (%)  X Walk 1 Slope (%)  X Walk 1 X Slope (%)  X Walk 1 X Slope (%)  X Walk 2 Slope (%)  X Walk 2 X Slope (%)  X Walk 2 Slope (%)  X Walk 2 N/A  X Walk 2 Slope (%)  X Walk 2 N/A  X Walk 2 Direction  N/A  X Walk 2 Nidth (in)  X Walk 2 Nidth (in)  N/A  X Walk 2 Nidth (in)  N/A  X Walk 2 Nidth (in)  N/A  | N/A                                     | Gutter Lip Ht (in)    | N/A  | N/A        | Gutte | r X Slope (%)           | N/A  |  |  |  |
| N/A X Walk 1 Width (in) X Walk 1 Slope (%) X Walk 1 X Slope (%) N/A X Walk 1 X Slope (%) N/A N/A Road Slope (%) Road X Slope (%) N/A Road X Slope (%) N/A N/A Any Obstructions? Obstruction Type N/A N/A  N/A  N/A  N/A  N/A  N/A  X Walk 2 Width (in) X Walk 2 Slope (%) N/A X Walk 2 X Slope (%) N/A X Walk 2 X Slope (%) N/A X Walk 2 X Slope (%) N/A X Walk 2 Slope (%) N/A X Walk 2 Width (in) N/A X Walk 2 Slope (%) N/A X Walk 2 Slope  | N/A                                     | Painted X Walk1?      | No   | N/A        | Paint | ed X Walk2?             | N/A  |  |  |  |
| X Walk 1 Slope (%) X Walk 1 X Slope (%)  N/A Ramp inside XWalk1? Road Slope (%) N/A Road X Slope (%) N/A N/A Any Obstructions? Obstruction Type  N/A  X Walk 2 Slope (%) X Walk 2 X Slope (%) N/A Ramp inside XWalk2? N/A N/A Clear Space? N/A N/A Clear Space to XWalk (in) N/A Storm Grate/Utility Hazard? N/A Storm Grate/Utility Type N/A                                                                                                                                                                                                                                                                                                                                                                                                                                                                                                                                                                                                                                                                                                                                                                                                                                                                                                                                                                                                                                                                                                                                                                                                                                                                                                                                                                                                                                                                                                                                                                                                                                                                                                                                                                                  |                                         | X Walk 1 Direction    | To N |            | X Wa  | lk 2 Direction          | N/A  |  |  |  |
| X Walk 1 X Slope (%)  N/A Ramp inside XWalk1? Road Slope (%) N/A Road X Slope (%) N/A N/A Any Obstructions? Obstruction Type N/A  X Walk 2 X Slope (%) N/A Ramp inside XWalk2? N/A N/A Clear Space? N/A N/A Clear Space to XWalk (in) N/A Storm Grate/Utility Hazard? N/A Storm Grate/Utility Type N/A                                                                                                                                                                                                                                                                                                                                                                                                                                                                                                                                                                                                                                                                                                                                                                                                                                                                                                                                                                                                                                                                                                                                                                                                                                                                                                                                                                                                                                                                                                                                                                                                                                                                                                                                                                                                                         | N/A                                     | X Walk 1 Width (in)   | N/A  | N/A        | X Wa  | lk 2 Width (in)         | N/A  |  |  |  |
| N/A Ramp inside XWalk1? Road Slope (%) Road X Slope (%) N/A N/A N/A Clear Space? N/A N/A Clear Space to XWalk (in) N/A N/A Storm Grate/Utility Hazard? N/A Storm Grate/Utility Type N/A                                                                                                                                                                                                                                                                                                                                                                                                                                                                                                                                                                                                                                                                                                                                                                                                                                                                                                                                                                                                                                                                                                                                                                                                                                                                                                                                                                                                                                                                                                                                                                                                                                                                                                                                                                                                                                                                                                                                        |                                         | X Walk 1 Slope (%)    | 0.5  |            | X Wa  | lk 2 Slope (%)          | N/A  |  |  |  |
| Road Slope (%)  Road X Slope (%)  N/A  N/A  N/A  Clear Space?  N/A  N/A  Clear Space to XWalk (in)  N/A  N/A  Storm Grate/Utility Hazard?  N/A  Storm Grate/Utility Type  N/A                                                                                                                                                                                                                                                                                                                                                                                                                                                                                                                                                                                                                                                                                                                                                                                                                                                                                                                                                                                                                                                                                                                                                                                                                                                                                                                                                                                                                                                                                                                                                                                                                                                                                                                                                                                                                                                                                                                                                  |                                         | X Walk 1 X Slope (%)  | 5.6  |            | X Wa  | lk 2 X Slope (%)        | N/A  |  |  |  |
| Road X Slope (%)  N/A  N/A  Any Obstructions?  Obstruction Type  N/A  N/A  N/A  Storm Grate/Utility Hazard?  N/A  Storm Grate/Utility Type  N/A                                                                                                                                                                                                                                                                                                                                                                                                                                                                                                                                                                                                                                                                                                                                                                                                                                                                                                                                                                                                                                                                                                                                                                                                                                                                                                                                                                                                                                                                                                                                                                                                                                                                                                                                                                                                                                                                                                                                                                                | N/A                                     | Ramp inside XWalk1?   | N/A  | N/A        | Ram   | inside XWalk2?          | N/A  |  |  |  |
| N/A Any Obstructions?  Obstruction Type  N/A  N/A  Storm Grate/Utility Hazard?  Storm Grate/Utility Type  N/A  N/A                                                                                                                                                                                                                                                                                                                                                                                                                                                                                                                                                                                                                                                                                                                                                                                                                                                                                                                                                                                                                                                                                                                                                                                                                                                                                                                                                                                                                                                                                                                                                                                                                                                                                                                                                                                                                                                                                                                                                                                                             |                                         | Road Slope (%)        | N/A  | N/A        | Clear | Space?                  | N/A  |  |  |  |
| Obstruction Type  N/A  Storm Grate/Utility Type  N/A                                                                                                                                                                                                                                                                                                                                                                                                                                                                                                                                                                                                                                                                                                                                                                                                                                                                                                                                                                                                                                                                                                                                                                                                                                                                                                                                                                                                                                                                                                                                                                                                                                                                                                                                                                                                                                                                                                                                                                                                                                                                           |                                         | Road X Slope (%)      | N/A  | N/A        | Clear | Space to XWalk (in)     | N/A  |  |  |  |
| N/A N/A                                                                                                                                                                                                                                                                                                                                                                                                                                                                                                                                                                                                                                                                                                                                                                                                                                                                                                                                                                                                                                                                                                                                                                                                                                                                                                                                                                                                                                                                                                                                                                                                                                                                                                                                                                                                                                                                                                                                                                                                                                                                                                                        | N/A                                     | Any Obstructions?     | N/A  | N/A        | Storn | n Grate/Utility Hazard? | N/A  |  |  |  |
|                                                                                                                                                                                                                                                                                                                                                                                                                                                                                                                                                                                                                                                                                                                                                                                                                                                                                                                                                                                                                                                                                                                                                                                                                                                                                                                                                                                                                                                                                                                                                                                                                                                                                                                                                                                                                                                                                                                                                                                                                                                                                                                                |                                         | Obstruction Type      |      |            | Storn | n Grate/Utility Type    |      |  |  |  |
| Yes Surface Condition? (G/P) Good                                                                                                                                                                                                                                                                                                                                                                                                                                                                                                                                                                                                                                                                                                                                                                                                                                                                                                                                                                                                                                                                                                                                                                                                                                                                                                                                                                                                                                                                                                                                                                                                                                                                                                                                                                                                                                                                                                                                                                                                                                                                                              |                                         |                       | N/A  |            |       |                         | N/A  |  |  |  |
|                                                                                                                                                                                                                                                                                                                                                                                                                                                                                                                                                                                                                                                                                                                                                                                                                                                                                                                                                                                                                                                                                                                                                                                                                                                                                                                                                                                                                                                                                                                                                                                                                                                                                                                                                                                                                                                                                                                                                                                                                                                                                                                                |                                         |                       |      | Yes        | Surfa | ce Condition? (G/P)     | Good |  |  |  |