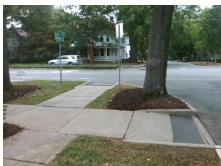

Data

68.0

70.5

N/A

LYNDHURST AV Street 1 Name Stop Condition-Street 1 StopSign N/A Street 2 Name Stop Condition-Street 2 N/A Remove & Replace Curb Ramp With Two New Directional Ramps or Equivalent.

Surveyor Notes: