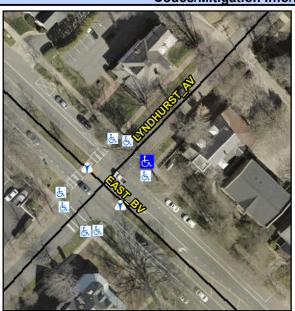

## **Access Compliance Report Public Rights-of-Way** (Curb Ramps)

Data

4.8

2.4

N/A

Intersection ID: 14373 Main Street: EAST BV Cross Street: LYNDHURST AV Location: NE **Overall Compliance: No Severity Score: ADA ID: 77099EA15B85** Ramp Type: BlendTrans1 Initial Pass/Fail: Fail 1.25

Data

68.0

70.5

N/A

LYNDHURST AV Street 1 Name Stop Condition-Street 1 StopSign N/A Street 2 Name Stop Condition-Street 2 N/A Remove & Replace Curb Ramp With Two New Directional Ramps or Equivalent.

Surveyor Notes: