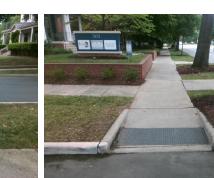

Data

68.0

70.5

N/A

LYNDHURST AV Street 1 Name Stop Condition-Street 1 StopSign N/A Street 2 Name Stop Condition-Street 2 N/A Remove & Replace Curb Ramp With Two New Directional Ramps or Equivalent.

Surveyor Notes: