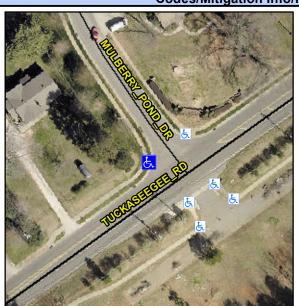

## Access Compliance Report Public Rights-of-Way (Curb Ramps)

Intersection ID: 43509Main Street:MULBERRY\_POND\_DRCross Street:TUCKASEEGEE\_RDLocation:SWADA ID: 770AA5F85B38Ramp Type:PerpInitial Pass/Fail:FailOverall Compliance:NoSeverity Score:1.25

## Field Measurements/Component Compliance

Street 1 Name MULBERRY POND DR
Stop Condition-Street 2 StopSign
Street 2 Name N/A
Stop Condition-Street 1 N/A

Possible Solutions:

Remove & Replace Entire Ramp.

Surveyor Notes: