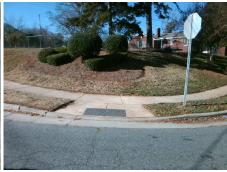

## Access Compliance Report Public Rights-of-Way (Curb Ramps)

Intersection ID: 43509Main Street:MULBERRY\_POND\_DRCross Street:TUCKASEEGEE\_RDLocation:SWADA ID: 770AA5F85B38Ramp Type:PerpInitial Pass/Fail:FailOverall Compliance:NoSeverity Score:1.25

## Field Measurements/Component Compliance

Street 1 Name MULBERRY POND DR
Stop Condition-Street 2 StopSign
Street 2 Name N/A
Stop Condition-Street 1 N/A

Possible Solutions:

Remove & Replace Entire Ramp.

Surveyor Notes: