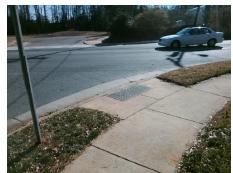

## Access Compliance Report Public Rights-of-Way (Curb Ramps)

Intersection ID: 43509Main Street:MULBERRY\_POND\_DRCross Street:TUCKASEEGEE\_RDLocation:SWADA ID: 770AA5F85B38Ramp Type:PerpInitial Pass/Fail:FailOverall Compliance:NoSeverity Score:1.25

## Field Measurements/Component Compliance

Street 1 Name MULBERRY POND DR
Stop Condition-Street 2 StopSign
Street 2 Name N/A
Stop Condition-Street 1 N/A

Possible Solutions:

Remove & Replace Entire Ramp.

Surveyor Notes: