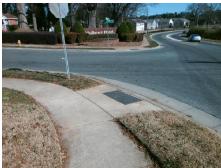

## Access Compliance Report Public Rights-of-Way (Curb Ramps)

Intersection ID: 43509Main Street:MULBERRY\_POND\_DRCross Street:TUCKASEEGEE\_RDLocation:SWADA ID: 770AA5F85B38Ramp Type:PerpInitial Pass/Fail:FailOverall Compliance:NoSeverity Score:1.25

## Field Measurements/Component Compliance

Street 1 Name MULBERRY POND DR
Stop Condition-Street 2 StopSign
Street 2 Name N/A
Stop Condition-Street 1 N/A

Possible Solutions:

Remove & Replace Entire Ramp.

Surveyor Notes: