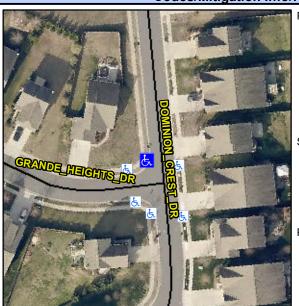

## **Access Compliance Report Public Rights-of-Way** (Curb Ramps)

Intersection ID: 48634 Main Street: GRANDE\_HEIGHTS\_DR Cross Street: DOMINION\_CREST\_DR Location: NW ADA ID: 770D3EB14CDD Ramp Type: Perp Initial Pass/Fail: Fail **Overall Compliance: No Severity Score:** 10