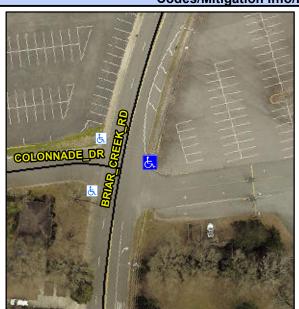

## Access Compliance Report Public Rights-of-Way (Curb Ramps)

Intersection ID: 14859 Main Street: BRIAR\_CREEK\_RD Cross Street: COLONNADE\_DR Location: E

ADA ID: 770F1DD27700 Ramp Type: Perp Initial Pass/Fail: Fail Overall Compliance: No Severity Score: 58.75