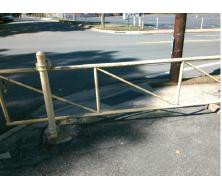

## Access Compliance Report Public Rights-of-Way (Curb Ramps)

Intersection ID: 14859 Main Street: BRIAR\_CREEK\_RD Cross Street: COLONNADE\_DR Location: E

ADA ID: 770F1DD27700 Ramp Type: Perp Initial Pass/Fail: Fail Overall Compliance: No Severity Score: 58.75

Codes/Mitigation Info/Possible Solution

Street 1 Name

Stop Condition-Street 2

Street 2 Name

N/A

Stop Condition-Street 1

N/A

| i oggible odlation             |   |
|--------------------------------|---|
| Possible Solutions:            |   |
| Remove & Replace Entire Ramp.  | N |
|                                | N |
|                                | N |
|                                | N |
|                                | 1 |
|                                | N |
| Surveyor Notes:                | 1 |
| N/A                            | N |
|                                | 1 |
|                                | N |
|                                | N |
| PROW/ADA:                      | N |
| Not Found, R304.5.1, R304.2.2, | N |
| R304.5.3                       | N |
|                                | N |
|                                | r |
|                                |   |
|                                |   |

Total Cost:

1850.00

| Field Measurements/Component Compliance |                       |       |      |                             |      |  |
|-----------------------------------------|-----------------------|-------|------|-----------------------------|------|--|
| Compliance Description                  |                       | Data  | Comp | liance Description          | Data |  |
| N/A                                     | Ramp Length (in)      | 44.0  | No   | Ramp Slope (%)              | 13.5 |  |
| No                                      | Ramp Width (in)       | 36.0  | No   | Ramp XSlope (%)             | 7.8  |  |
| N/A                                     | Flare Type LT         | N/A   | N/A  | Flare Type RT               | N/A  |  |
| N/A                                     | Flare Slope LT (%)    | N/A   | N/A  | Flare Slope RT (%)          | N/A  |  |
| N/A                                     | Flare Traversable LT? | N/A   | N/A  | Flare Traversable RT?       | N/A  |  |
| N/A                                     | Landing Length (in)   | N/A   | N/A  | DWS Provided?               | N/A  |  |
| N/A                                     | Landing Width (in)    | N/A   | N/A  | DWS Contrast?               | N/A  |  |
| N/A                                     | Landing Slope (%)     | N/A   | N/A  | DWS Length (in)             | N/A  |  |
| N/A                                     | Landing X Slope (%)   | N/A   | N/A  | DWS Full Width?             | N/A  |  |
| N/A                                     | Landing Curb? (Y/N)   | N/A   | N/A  | DWS Offset (in)             | N/A  |  |
| N/A                                     | Shared Landing?       | N/A   |      |                             |      |  |
| N/A                                     | Gutter Ponding?       | N/A   | N/A  | Gutter Slope (%)            | N/A  |  |
| N/A                                     | Gutter Lip Ht (in)    | N/A   | N/A  | Gutter X Slope (%)          | N/A  |  |
| N/A                                     | Painted X Walk1?      | No    | N/A  | Painted X Walk2?            | N/A  |  |
|                                         | X Walk 1 Direction    | To NW |      | X Walk 2 Direction          | N/A  |  |
| N/A                                     | X Walk 1 Width (in)   | N/A   | N/A  | X Walk 2 Width (in)         | N/A  |  |
|                                         | X Walk 1 Slope (%)    | 1.4   |      | X Walk 2 Slope (%)          | N/A  |  |
|                                         | X Walk 1 X Slope (%)  | 5.5   |      | X Walk 2 X Slope (%)        | N/A  |  |
| N/A                                     | Ramp inside XWalk1?   | N/A   | N/A  | Ramp inside XWalk2?         | N/A  |  |
|                                         | Road Slope (%)        | N/A   | N/A  | Clear Space?                | N/A  |  |
|                                         | Road X Slope (%)      | N/A   | N/A  | Clear Space to XWalk (in)   | N/A  |  |
| N/A                                     | Any Obstructions?     | N/A   | N/A  | Storm Grate/Utility Hazard? | N/A  |  |
|                                         | Obstruction Type      |       |      | Storm Grate/Utility Type    |      |  |
|                                         |                       | N/A   |      |                             | N/A  |  |
|                                         |                       |       | Yes  | Surface Condition? (G/P)    | Good |  |