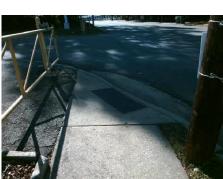

## Access Compliance Report Public Rights-of-Way (Curb Ramps)

Intersection ID: 14859 Main Street: BRIAR\_CREEK\_RD Cross Street: COLONNADE\_DR Location: E

ADA ID: 770F1DD27700 Ramp Type: Perp Initial Pass/Fail: Fail Overall Compliance: No Severity Score: 58.75

Codes/Mitigation Info/Possible Solution

Street 1 Name

Stop Condition-Street 2

Street 2 Name

N/A

Stop Condition-Street 1

N/A

| i oggible odlation             |   |
|--------------------------------|---|
| Possible Solutions:            |   |
| Remove & Replace Entire Ramp.  | N |
|                                | N |
|                                | N |
|                                | N |
|                                | 1 |
|                                | N |
| Surveyor Notes:                | 1 |
| N/A                            | N |
|                                | 1 |
|                                | N |
|                                | N |
| PROW/ADA:                      | N |
| Not Found, R304.5.1, R304.2.2, | N |
| R304.5.3                       | N |
|                                | N |
|                                | r |
|                                |   |
|                                |   |

Total Cost:

1850.00

| Field Measurements/Component Compliance |                       |       |      |                             |      |  |
|-----------------------------------------|-----------------------|-------|------|-----------------------------|------|--|
| Compliance Description                  |                       | Data  | Comp | liance Description          | Data |  |
| N/A                                     | Ramp Length (in)      | 44.0  | No   | Ramp Slope (%)              | 13.5 |  |
| No                                      | Ramp Width (in)       | 36.0  | No   | Ramp XSlope (%)             | 7.8  |  |
| N/A                                     | Flare Type LT         | N/A   | N/A  | Flare Type RT               | N/A  |  |
| N/A                                     | Flare Slope LT (%)    | N/A   | N/A  | Flare Slope RT (%)          | N/A  |  |
| N/A                                     | Flare Traversable LT? | N/A   | N/A  | Flare Traversable RT?       | N/A  |  |
| N/A                                     | Landing Length (in)   | N/A   | N/A  | DWS Provided?               | N/A  |  |
| N/A                                     | Landing Width (in)    | N/A   | N/A  | DWS Contrast?               | N/A  |  |
| N/A                                     | Landing Slope (%)     | N/A   | N/A  | DWS Length (in)             | N/A  |  |
| N/A                                     | Landing X Slope (%)   | N/A   | N/A  | DWS Full Width?             | N/A  |  |
| N/A                                     | Landing Curb? (Y/N)   | N/A   | N/A  | DWS Offset (in)             | N/A  |  |
| N/A                                     | Shared Landing?       | N/A   |      |                             |      |  |
| N/A                                     | Gutter Ponding?       | N/A   | N/A  | Gutter Slope (%)            | N/A  |  |
| N/A                                     | Gutter Lip Ht (in)    | N/A   | N/A  | Gutter X Slope (%)          | N/A  |  |
| N/A                                     | Painted X Walk1?      | No    | N/A  | Painted X Walk2?            | N/A  |  |
|                                         | X Walk 1 Direction    | To NW |      | X Walk 2 Direction          | N/A  |  |
| N/A                                     | X Walk 1 Width (in)   | N/A   | N/A  | X Walk 2 Width (in)         | N/A  |  |
|                                         | X Walk 1 Slope (%)    | 1.4   |      | X Walk 2 Slope (%)          | N/A  |  |
|                                         | X Walk 1 X Slope (%)  | 5.5   |      | X Walk 2 X Slope (%)        | N/A  |  |
| N/A                                     | Ramp inside XWalk1?   | N/A   | N/A  | Ramp inside XWalk2?         | N/A  |  |
|                                         | Road Slope (%)        | N/A   | N/A  | Clear Space?                | N/A  |  |
|                                         | Road X Slope (%)      | N/A   | N/A  | Clear Space to XWalk (in)   | N/A  |  |
| N/A                                     | Any Obstructions?     | N/A   | N/A  | Storm Grate/Utility Hazard? | N/A  |  |
|                                         | Obstruction Type      |       |      | Storm Grate/Utility Type    |      |  |
|                                         |                       | N/A   |      |                             | N/A  |  |
|                                         |                       |       | Yes  | Surface Condition? (G/P)    | Good |  |