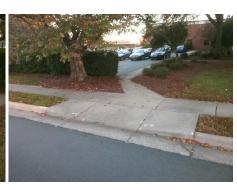

## Access Compliance Report Public Rights-of-Way (Curb Ramps)

Intersection ID: 10024493 Main Street: CROWNPOINT\_EXECUTIVE\_DRCross Street: N/A Location: NW

ADA ID: 7717BF5332AE Ramp Type: Perp Initial Pass/Fail: Fail Overall Compliance: No Severity Score: 26.25

Possible Solutions:

Remove & Replace Entire Ramp.

Surveyor Notes:

N/A

PROW/ADA:

Not Found, R304.2.2, R304.5.3

| 100 | Not Found,  | R304.2.2, | R3U4.5.3 |         |  |
|-----|-------------|-----------|----------|---------|--|
|     | Total Cost: |           | \$       | 1850.00 |  |

| Comp | liance Description    | Data  | Comp                      | liance Description          | Data |
|------|-----------------------|-------|---------------------------|-----------------------------|------|
| N/A  | Ramp Length (in)      | 46.0  | No                        | Ramp Slope (%)              | 13.7 |
| Yes  | Ramp Width (in)       | 76.0  | No Ramp XSlope (%)        |                             | 4.8  |
| N/A  | Flare Type LT         | N/A   | N/A                       | N/A Flare Type RT           |      |
| N/A  | Flare Slope LT (%)    | N/A   | N/A Flare Slope RT (%)    |                             | N/A  |
| N/A  | Flare Traversable LT? | N/A   | N/A Flare Traversable RT? |                             | N/A  |
| N/A  | Landing Length (in)   | N/A   | N/A                       | N/A DWS Provided?           |      |
| N/A  | Landing Width (in)    | N/A   | N/A                       | N/A DWS Contrast?           |      |
| N/A  | Landing Slope (%)     | N/A   | N/A                       | /A DWS Length (in)          |      |
| N/A  | Landing X Slope (%)   | N/A   | N/A                       | DWS Full Width?             | N/A  |
| N/A  | Landing Curb? (Y/N)   | N/A   | N/A                       | DWS Offset (in)             | N/A  |
| N/A  | Shared Landing?       | N/A   |                           |                             |      |
| N/A  | Gutter Ponding?       | N/A   | N/A                       | Gutter Slope (%)            | N/A  |
| N/A  | Gutter Lip Ht (in)    | N/A   | N/A                       | Gutter X Slope (%)          | N/A  |
| N/A  | Painted X Walk1?      | No    | N/A                       | Painted X Walk2?            | N/A  |
|      | X Walk 1 Direction    | To SE |                           | X Walk 2 Direction          | N/A  |
| N/A  | X Walk 1 Width (in)   | N/A   | N/A                       | X Walk 2 Width (in)         | N/A  |
|      | X Walk 1 Slope (%)    | 3.1   |                           | X Walk 2 Slope (%)          | N/A  |
|      | X Walk 1 X Slope (%)  | 3.5   |                           | X Walk 2 X Slope (%)        | N/A  |
| N/A  | Ramp inside XWalk1?   | N/A   | N/A                       | Ramp inside XWalk2?         | N/A  |
|      | Road Slope (%)        | N/A   | N/A                       | Clear Space?                | N/A  |
|      | Road X Slope (%)      | N/A   | N/A                       | Clear Space to XWalk (in)   | N/A  |
| N/A  | Any Obstructions?     | N/A   | N/A                       | Storm Grate/Utility Hazard? | N/A  |
|      | Obstruction Type      |       |                           | Storm Grate/Utility Type    |      |
|      |                       | N/A   |                           |                             | N/A  |
|      |                       |       | Yes                       | Surface Condition? (G/P)    | Good |