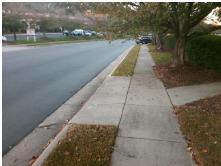

## Access Compliance Report Public Rights-of-Way (Curb Ramps)

Intersection ID: 10024493 Main Street: CROWNPOINT\_EXECUTIVE\_DRCross Street: N/A Location: NW

ADA ID: 7717BF5332AE Ramp Type: Perp Initial Pass/Fail: Fail Overall Compliance: No Severity Score: 26.25

Possible Solutions:

Remove & Replace Entire Ramp.

Surveyor Notes:

N/A

PROW/ADA:

Not Found, R304.2.2, R304.5.3

| 100 | Not Found,  | R304.2.2, | R3U4.5.3 |         |  |
|-----|-------------|-----------|----------|---------|--|
|     | Total Cost: |           | \$       | 1850.00 |  |

| Comp | liance Description    | Data  | Comp                      | liance Description          | Data |
|------|-----------------------|-------|---------------------------|-----------------------------|------|
| N/A  | Ramp Length (in)      | 46.0  | No                        | Ramp Slope (%)              | 13.7 |
| Yes  | Ramp Width (in)       | 76.0  | No Ramp XSlope (%)        |                             | 4.8  |
| N/A  | Flare Type LT         | N/A   | N/A                       | N/A Flare Type RT           |      |
| N/A  | Flare Slope LT (%)    | N/A   | N/A Flare Slope RT (%)    |                             | N/A  |
| N/A  | Flare Traversable LT? | N/A   | N/A Flare Traversable RT? |                             | N/A  |
| N/A  | Landing Length (in)   | N/A   | N/A                       | N/A DWS Provided?           |      |
| N/A  | Landing Width (in)    | N/A   | N/A                       | N/A DWS Contrast?           |      |
| N/A  | Landing Slope (%)     | N/A   | N/A                       | /A DWS Length (in)          |      |
| N/A  | Landing X Slope (%)   | N/A   | N/A                       | DWS Full Width?             | N/A  |
| N/A  | Landing Curb? (Y/N)   | N/A   | N/A                       | DWS Offset (in)             | N/A  |
| N/A  | Shared Landing?       | N/A   |                           |                             |      |
| N/A  | Gutter Ponding?       | N/A   | N/A                       | Gutter Slope (%)            | N/A  |
| N/A  | Gutter Lip Ht (in)    | N/A   | N/A                       | Gutter X Slope (%)          | N/A  |
| N/A  | Painted X Walk1?      | No    | N/A                       | Painted X Walk2?            | N/A  |
|      | X Walk 1 Direction    | To SE |                           | X Walk 2 Direction          | N/A  |
| N/A  | X Walk 1 Width (in)   | N/A   | N/A                       | X Walk 2 Width (in)         | N/A  |
|      | X Walk 1 Slope (%)    | 3.1   |                           | X Walk 2 Slope (%)          | N/A  |
|      | X Walk 1 X Slope (%)  | 3.5   |                           | X Walk 2 X Slope (%)        | N/A  |
| N/A  | Ramp inside XWalk1?   | N/A   | N/A                       | Ramp inside XWalk2?         | N/A  |
|      | Road Slope (%)        | N/A   | N/A                       | Clear Space?                | N/A  |
|      | Road X Slope (%)      | N/A   | N/A                       | Clear Space to XWalk (in)   | N/A  |
| N/A  | Any Obstructions?     | N/A   | N/A                       | Storm Grate/Utility Hazard? | N/A  |
|      | Obstruction Type      |       |                           | Storm Grate/Utility Type    |      |
|      |                       | N/A   |                           |                             | N/A  |
|      |                       |       | Yes                       | Surface Condition? (G/P)    | Good |