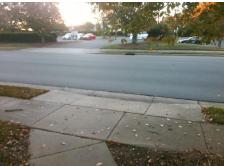

## Access Compliance Report Public Rights-of-Way (Curb Ramps)

Intersection ID: 10024493 Main Street: CROWNPOINT\_EXECUTIVE\_DRCross Street: N/A Location: NW

ADA ID: 7717BF5332AE Ramp Type: Perp Initial Pass/Fail: Fail Overall Compliance: No Severity Score: 26.25

Possible Solutions:

Remove & Replace Entire Ramp.

Surveyor Notes:

N/A

PROW/ADA:

Not Found, R304.2.2, R304.5.3

| 100 | Not Found,  | R304.2.2, | R3U4.5.3 |         |  |
|-----|-------------|-----------|----------|---------|--|
|     | Total Cost: |           | \$       | 1850.00 |  |

| Comp | liance Description    | Data  | Comp                      | liance Description          | Data |
|------|-----------------------|-------|---------------------------|-----------------------------|------|
| N/A  | Ramp Length (in)      | 46.0  | No                        | Ramp Slope (%)              | 13.7 |
| Yes  | Ramp Width (in)       | 76.0  | No Ramp XSlope (%)        |                             | 4.8  |
| N/A  | Flare Type LT         | N/A   | N/A                       | N/A Flare Type RT           |      |
| N/A  | Flare Slope LT (%)    | N/A   | N/A Flare Slope RT (%)    |                             | N/A  |
| N/A  | Flare Traversable LT? | N/A   | N/A Flare Traversable RT? |                             | N/A  |
| N/A  | Landing Length (in)   | N/A   | N/A                       | N/A DWS Provided?           |      |
| N/A  | Landing Width (in)    | N/A   | N/A                       | N/A DWS Contrast?           |      |
| N/A  | Landing Slope (%)     | N/A   | N/A                       | /A DWS Length (in)          |      |
| N/A  | Landing X Slope (%)   | N/A   | N/A                       | DWS Full Width?             | N/A  |
| N/A  | Landing Curb? (Y/N)   | N/A   | N/A                       | DWS Offset (in)             | N/A  |
| N/A  | Shared Landing?       | N/A   |                           |                             |      |
| N/A  | Gutter Ponding?       | N/A   | N/A                       | Gutter Slope (%)            | N/A  |
| N/A  | Gutter Lip Ht (in)    | N/A   | N/A                       | Gutter X Slope (%)          | N/A  |
| N/A  | Painted X Walk1?      | No    | N/A                       | Painted X Walk2?            | N/A  |
|      | X Walk 1 Direction    | To SE |                           | X Walk 2 Direction          | N/A  |
| N/A  | X Walk 1 Width (in)   | N/A   | N/A                       | X Walk 2 Width (in)         | N/A  |
|      | X Walk 1 Slope (%)    | 3.1   |                           | X Walk 2 Slope (%)          | N/A  |
|      | X Walk 1 X Slope (%)  | 3.5   |                           | X Walk 2 X Slope (%)        | N/A  |
| N/A  | Ramp inside XWalk1?   | N/A   | N/A                       | Ramp inside XWalk2?         | N/A  |
|      | Road Slope (%)        | N/A   | N/A                       | Clear Space?                | N/A  |
|      | Road X Slope (%)      | N/A   | N/A                       | Clear Space to XWalk (in)   | N/A  |
| N/A  | Any Obstructions?     | N/A   | N/A                       | Storm Grate/Utility Hazard? | N/A  |
|      | Obstruction Type      |       |                           | Storm Grate/Utility Type    |      |
|      |                       | N/A   |                           |                             | N/A  |
|      |                       |       | Yes                       | Surface Condition? (G/P)    | Good |