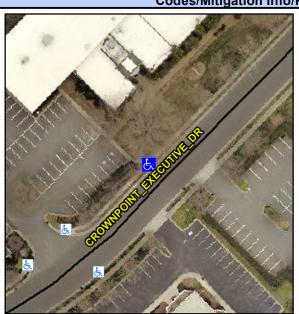

## Access Compliance Report Public Rights-of-Way (Curb Ramps)

Intersection ID: 10024493 Main Street: CROWNPOINT\_EXECUTIVE\_DRCross Street: N/A Location: NW

ADA ID: 7717BF5332AE Ramp Type: Perp Initial Pass/Fail: Fail Overall Compliance: No Severity Score: 26.25

## Field Measurements/Component Compliance

| Street 1 Name           | CROWNPOINT EXECUTIVE DR |
|-------------------------|-------------------------|
| Stop Condition-Street 2 | None                    |
| Street 2 Name           | N/A                     |
| Stop Condition-Street 1 | N/A                     |