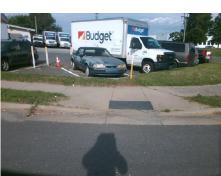

## **Access Compliance Report Public Rights-of-Way** (Curb Ramps)

Data

8.6

1.0

N/A

Main Street: S TRYON ST Intersection ID: 22200 Cross Street: JOHN PRICE RD Location: SW Initial Pass/Fail: Fail **Overall Compliance: No ADA ID: 77191FF121F0** Ramp Type: Perp Severity Score: 21.25