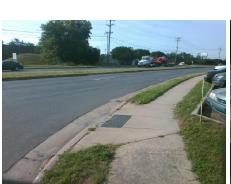

## **Access Compliance Report Public Rights-of-Way** (Curb Ramps)

Data

8.6

1.0

N/A

Main Street: S TRYON ST Intersection ID: 22200 Cross Street: JOHN PRICE RD Location: SW Initial Pass/Fail: Fail **Overall Compliance: No ADA ID: 77191FF121F0** Ramp Type: Perp Severity Score: 21.25