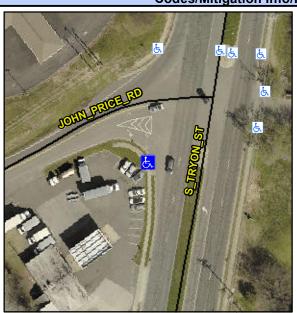

## **Access Compliance Report Public Rights-of-Way** (Curb Ramps)

Data

8.6

1.0

N/A

Main Street: S TRYON ST Intersection ID: 22200 Cross Street: JOHN PRICE RD Location: SW Initial Pass/Fail: Fail **Overall Compliance: No ADA ID: 77191FF121F0** Ramp Type: Perp Severity Score: 21.25

Data

88.0

38.0

N/A

| Street 1 Name           | S TRYON ST |
|-------------------------|------------|
| Stop Condition-Street 2 | None       |
| Street 2 Name           | N/A        |
| Stop Condition-Street 1 | N/A        |