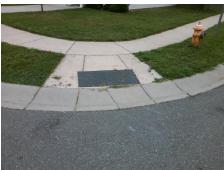

## Access Compliance Report Public Rights-of-Way (Curb Ramps)

Intersection ID: 49224 Main Street: ANNA\_GARRISON\_RD Cross Street: ALEXANDER\_PARK\_DR Location: E

ADA ID: 771C3ACFD385 Ramp Type: PerpDiag Initial Pass/Fail: Fail Overall Compliance: No Severity Score: 18.75

## Field Measurements/Component Compliance

Street 1 Name
Stop Condition-Street 2
Street 2 Name
Stop Condition-Street 1

ANNA GARRISON RD None ALEXANDER PARK DR StopSign Possible Solutions:

Remove & Replace Curb Ramp With
Two New Directional Ramps or
Equivalent.

Surveyor Notes:

N/A

PROW/ADA:

Not Found, R304.5.1, R304.5.3

Total Cost: \$ 3200.00

| Field Measurements/Component Compliance |                       |       |                        |                             |       |
|-----------------------------------------|-----------------------|-------|------------------------|-----------------------------|-------|
| Compliance Description                  |                       | Data  | Compliance Description |                             | Data  |
| N/A                                     | Ramp Length (in)      | 61.5  | Yes                    | Ramp Slope (%)              | 7.1   |
| No                                      | Ramp Width (in)       | 33.5  | No                     | Ramp XSlope (%)             | 2.3   |
| N/A                                     | Flare Type LT         | N/A   | N/A                    | Flare Type RT               | N/A   |
| N/A                                     | Flare Slope LT (%)    | N/A   | N/A                    | Flare Slope RT (%)          | N/A   |
| N/A                                     | Flare Traversable LT? | N/A   | N/A                    | Flare Traversable RT?       | N/A   |
| N/A                                     | Landing Length (in)   | N/A   | N/A                    | DWS Provided?               | N/A   |
| N/A                                     | Landing Width (in)    | N/A   | N/A                    | DWS Contrast?               | N/A   |
| N/A                                     | Landing Slope (%)     | N/A   | N/A                    | DWS Length (in)             | N/A   |
| N/A                                     | Landing X Slope (%)   | N/A   | N/A                    | DWS Full Width?             | N/A   |
| N/A                                     | Landing Curb? (Y/N)   | N/A   | N/A                    | DWS Offset (in)             | N/A   |
| N/A                                     | Shared Landing?       | N/A   |                        |                             |       |
| N/A                                     | Gutter Ponding?       | N/A   | N/A                    | Gutter Slope (%)            | N/A   |
| N/A                                     | Gutter Lip Ht (in)    | N/A   | N/A                    | Gutter X Slope (%)          | N/A   |
| N/A                                     | Painted X Walk1?      | No    | N/A                    | Painted X Walk2?            | No    |
|                                         | X Walk 1 Direction    | To NW |                        | X Walk 2 Direction          | To SW |
| N/A                                     | X Walk 1 Width (in)   | N/A   | N/A                    | X Walk 2 Width (in)         | N/A   |
|                                         | X Walk 1 Slope (%)    | 2.8   |                        | X Walk 2 Slope (%)          | 0.1   |
|                                         | X Walk 1 X Slope (%)  | 0.0   |                        | X Walk 2 X Slope (%)        | 2.5   |
| N/A                                     | Ramp inside XWalk1?   | N/A   | N/A                    | Ramp inside XWalk2?         | N/A   |
|                                         | Road Slope (%)        | 0.5   | N/A                    | Clear Space?                | N/A   |
|                                         | Road X Slope (%)      | 0.2   | N/A                    | Clear Space to XWalk (in)   | N/A   |
| N/A                                     | Any Obstructions?     | N/A   | N/A                    | Storm Grate/Utility Hazard? | N/A   |
|                                         | Obstruction Type      |       |                        | Storm Grate/Utility Type    |       |
|                                         |                       | N/A   |                        |                             | N/A   |
|                                         |                       |       | Yes                    | Surface Condition? (G/P)    | Good  |
|                                         |                       |       |                        |                             |       |