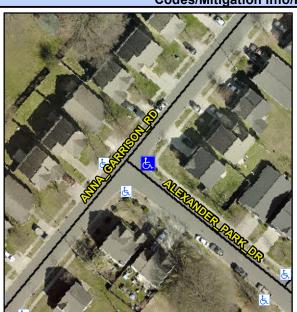

## Access Compliance Report Public Rights-of-Way (Curb Ramps)

Intersection ID: 49224 Main Street: ANNA\_GARRISON\_RD Cross Street: ALEXANDER\_PARK\_DR Location: E

ADA ID: 771C3ACFD385 Ramp Type: PerpDiag Initial Pass/Fail: Fail Overall Compliance: No Severity Score: 18.75

## Field Measurements/Component Compliance

Street 1 Name
Stop Condition-Street 2
Street 2 Name
Stop Condition-Street 1

ANNA GARRISON RD None ALEXANDER PARK DR StopSign Possible Solutions:

Remove & Replace Curb Ramp With
Two New Directional Ramps or
Equivalent.