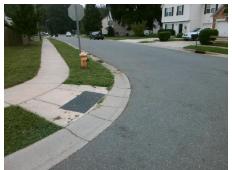

## Access Compliance Report Public Rights-of-Way (Curb Ramps)

Intersection ID: 49224 Main Street: ANNA\_GARRISON\_RD Cross Street: ALEXANDER\_PARK\_DR Location: E

ADA ID: 771C3ACFD385 Ramp Type: PerpDiag Initial Pass/Fail: Fail Overall Compliance: No Severity Score: 18.75

## Field Measurements/Component Compliance

Street 1 Name
Stop Condition-Street 2
Street 2 Name
Stop Condition-Street 1

ANNA GARRISON RD None ALEXANDER PARK DR StopSign Possible Solutions:

Remove & Replace Curb Ramp With
Two New Directional Ramps or
Equivalent.

Surveyor Notes:

N/A

PROW/ADA:

Not Found, R304.5.1, R304.5.3

Total Cost: \$ 3200.00

| Field Measurements/Component Compliance |                       |       |                        |                             |       |
|-----------------------------------------|-----------------------|-------|------------------------|-----------------------------|-------|
| Compliance Description                  |                       | Data  | Compliance Description |                             | Data  |
| N/A                                     | Ramp Length (in)      | 61.5  | Yes                    | Ramp Slope (%)              | 7.1   |
| No                                      | Ramp Width (in)       | 33.5  | No                     | Ramp XSlope (%)             | 2.3   |
| N/A                                     | Flare Type LT         | N/A   | N/A                    | Flare Type RT               | N/A   |
| N/A                                     | Flare Slope LT (%)    | N/A   | N/A                    | Flare Slope RT (%)          | N/A   |
| N/A                                     | Flare Traversable LT? | N/A   | N/A                    | Flare Traversable RT?       | N/A   |
| N/A                                     | Landing Length (in)   | N/A   | N/A                    | DWS Provided?               | N/A   |
| N/A                                     | Landing Width (in)    | N/A   | N/A                    | DWS Contrast?               | N/A   |
| N/A                                     | Landing Slope (%)     | N/A   | N/A                    | DWS Length (in)             | N/A   |
| N/A                                     | Landing X Slope (%)   | N/A   | N/A                    | DWS Full Width?             | N/A   |
| N/A                                     | Landing Curb? (Y/N)   | N/A   | N/A                    | DWS Offset (in)             | N/A   |
| N/A                                     | Shared Landing?       | N/A   |                        |                             |       |
| N/A                                     | Gutter Ponding?       | N/A   | N/A                    | Gutter Slope (%)            | N/A   |
| N/A                                     | Gutter Lip Ht (in)    | N/A   | N/A                    | Gutter X Slope (%)          | N/A   |
| N/A                                     | Painted X Walk1?      | No    | N/A                    | Painted X Walk2?            | No    |
|                                         | X Walk 1 Direction    | To NW |                        | X Walk 2 Direction          | To SW |
| N/A                                     | X Walk 1 Width (in)   | N/A   | N/A                    | X Walk 2 Width (in)         | N/A   |
|                                         | X Walk 1 Slope (%)    | 2.8   |                        | X Walk 2 Slope (%)          | 0.1   |
|                                         | X Walk 1 X Slope (%)  | 0.0   |                        | X Walk 2 X Slope (%)        | 2.5   |
| N/A                                     | Ramp inside XWalk1?   | N/A   | N/A                    | Ramp inside XWalk2?         | N/A   |
|                                         | Road Slope (%)        | 0.5   | N/A                    | Clear Space?                | N/A   |
|                                         | Road X Slope (%)      | 0.2   | N/A                    | Clear Space to XWalk (in)   | N/A   |
| N/A                                     | Any Obstructions?     | N/A   | N/A                    | Storm Grate/Utility Hazard? | N/A   |
|                                         | Obstruction Type      |       |                        | Storm Grate/Utility Type    |       |
|                                         |                       | N/A   |                        |                             | N/A   |
|                                         |                       |       | Yes                    | Surface Condition? (G/P)    | Good  |
|                                         |                       |       |                        |                             |       |