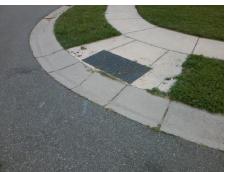

## Access Compliance Report Public Rights-of-Way (Curb Ramps)

Intersection ID: 49224 Main Street: ANNA\_GARRISON\_RD Cross Street: ALEXANDER\_PARK\_DR Location: E

ADA ID: 771C3ACFD385 Ramp Type: PerpDiag Initial Pass/Fail: Fail Overall Compliance: No Severity Score: 18.75

## Field Measurements/Component Compliance

Street 1 Name
Stop Condition-Street 2
Street 2 Name
Stop Condition-Street 1

ANNA GARRISON RD None ALEXANDER PARK DR StopSign Possible Solutions:

Remove & Replace Curb Ramp With
Two New Directional Ramps or
Equivalent.

Surveyor Notes:

N/A

PROW/ADA:

Not Found, R304.5.1, R304.5.3

Total Cost: \$ 3200.00

| Field Measurements/Component Compliance |                       |       |                        |                             |       |
|-----------------------------------------|-----------------------|-------|------------------------|-----------------------------|-------|
| Compliance Description                  |                       | Data  | Compliance Description |                             | Data  |
| N/A                                     | Ramp Length (in)      | 61.5  | Yes                    | Ramp Slope (%)              | 7.1   |
| No                                      | Ramp Width (in)       | 33.5  | No                     | Ramp XSlope (%)             | 2.3   |
| N/A                                     | Flare Type LT         | N/A   | N/A                    | Flare Type RT               | N/A   |
| N/A                                     | Flare Slope LT (%)    | N/A   | N/A                    | Flare Slope RT (%)          | N/A   |
| N/A                                     | Flare Traversable LT? | N/A   | N/A                    | Flare Traversable RT?       | N/A   |
| N/A                                     | Landing Length (in)   | N/A   | N/A                    | DWS Provided?               | N/A   |
| N/A                                     | Landing Width (in)    | N/A   | N/A                    | DWS Contrast?               | N/A   |
| N/A                                     | Landing Slope (%)     | N/A   | N/A                    | DWS Length (in)             | N/A   |
| N/A                                     | Landing X Slope (%)   | N/A   | N/A                    | DWS Full Width?             | N/A   |
| N/A                                     | Landing Curb? (Y/N)   | N/A   | N/A                    | DWS Offset (in)             | N/A   |
| N/A                                     | Shared Landing?       | N/A   |                        |                             |       |
| N/A                                     | Gutter Ponding?       | N/A   | N/A                    | Gutter Slope (%)            | N/A   |
| N/A                                     | Gutter Lip Ht (in)    | N/A   | N/A                    | Gutter X Slope (%)          | N/A   |
| N/A                                     | Painted X Walk1?      | No    | N/A                    | Painted X Walk2?            | No    |
|                                         | X Walk 1 Direction    | To NW |                        | X Walk 2 Direction          | To SW |
| N/A                                     | X Walk 1 Width (in)   | N/A   | N/A                    | X Walk 2 Width (in)         | N/A   |
|                                         | X Walk 1 Slope (%)    | 2.8   |                        | X Walk 2 Slope (%)          | 0.1   |
|                                         | X Walk 1 X Slope (%)  | 0.0   |                        | X Walk 2 X Slope (%)        | 2.5   |
| N/A                                     | Ramp inside XWalk1?   | N/A   | N/A                    | Ramp inside XWalk2?         | N/A   |
|                                         | Road Slope (%)        | 0.5   | N/A                    | Clear Space?                | N/A   |
|                                         | Road X Slope (%)      | 0.2   | N/A                    | Clear Space to XWalk (in)   | N/A   |
| N/A                                     | Any Obstructions?     | N/A   | N/A                    | Storm Grate/Utility Hazard? | N/A   |
|                                         | Obstruction Type      |       |                        | Storm Grate/Utility Type    |       |
|                                         |                       | N/A   |                        |                             | N/A   |
|                                         |                       |       | Yes                    | Surface Condition? (G/P)    | Good  |
|                                         |                       |       |                        |                             |       |