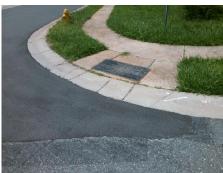

## Field Measurements/Component Compliance

Street 1 Name
Stop Condition-Street 2
Street 2 Name
Stop Condition-Street 1

EARTHENWARE DR StopSign POTTERS GLEN RD None Possible Solutions:

Remove & Replace Curb Ramp With Two New Directional Ramps or Equivalent.

Surveyor Notes:

N/A

PROW/ADA:

R304.5.1, R304.5.3, R302.7

Total Cost: \$ 3200.00

| Fleid Measurements/Component Compnance |                        |                       |       |                        |                             |       |
|----------------------------------------|------------------------|-----------------------|-------|------------------------|-----------------------------|-------|
|                                        | Compliance Description |                       | Data  | Compliance Description |                             | Data  |
|                                        | N/A                    | Ramp Length (in)      | 47.5  | Yes                    | Ramp Slope (%)              | 6.6   |
|                                        | No                     | Ramp Width (in)       | 36.0  | No                     | Ramp XSlope (%)             | 2.4   |
|                                        | N/A                    | Flare Type LT         | N/A   | N/A                    | Flare Type RT               | N/A   |
|                                        | N/A                    | Flare Slope LT (%)    | N/A   | N/A                    | Flare Slope RT (%)          | N/A   |
|                                        | N/A                    | Flare Traversable LT? | N/A   | N/A                    | Flare Traversable RT?       | N/A   |
|                                        | N/A                    | Landing Length (in)   | N/A   | N/A                    | DWS Provided?               | N/A   |
|                                        | N/A                    | Landing Width (in)    | N/A   | N/A                    | DWS Contrast?               | N/A   |
|                                        | N/A                    | Landing Slope (%)     | N/A   | N/A                    | DWS Length (in)             | N/A   |
|                                        | N/A                    | Landing X Slope (%)   | N/A   | N/A                    | DWS Full Width?             | N/A   |
|                                        | N/A                    | Landing Curb? (Y/N)   | N/A   | N/A                    | DWS Offset (in)             | N/A   |
|                                        | N/A                    | Shared Landing?       | N/A   |                        |                             |       |
|                                        | N/A                    | Gutter Ponding?       | N/A   | N/A                    | Gutter Slope (%)            | N/A   |
|                                        | N/A                    | Gutter Lip Ht (in)    | N/A   | N/A                    | Gutter X Slope (%)          | N/A   |
|                                        | N/A                    | Painted X Walk1?      | No    | N/A                    | Painted X Walk2?            | No    |
|                                        |                        | X Walk 1 Direction    | To SW |                        | X Walk 2 Direction          | To SE |
|                                        | N/A                    | X Walk 1 Width (in)   | N/A   | N/A                    | X Walk 2 Width (in)         | N/A   |
|                                        |                        | X Walk 1 Slope (%)    | 5.8   |                        | X Walk 2 Slope (%)          | 6.2   |
|                                        |                        | X Walk 1 X Slope (%)  | 0.7   |                        | X Walk 2 X Slope (%)        | 0.6   |
|                                        | N/A                    | Ramp inside XWalk1?   | N/A   | N/A                    | Ramp inside XWalk2?         | N/A   |
|                                        |                        | Road Slope (%)        | 1.4   | N/A                    | Clear Space?                | N/A   |
|                                        |                        | Road X Slope (%)      | 6.6   | N/A                    | Clear Space to XWalk (in)   | N/A   |
|                                        | N/A                    | Any Obstructions?     | N/A   | N/A                    | Storm Grate/Utility Hazard? | N/A   |
|                                        |                        | Obstruction Type      |       |                        | Storm Grate/Utility Type    |       |
|                                        |                        |                       | N/A   |                        |                             | N/A   |
|                                        |                        |                       |       | No                     | Surface Condition? (G/P)    | Poor  |
|                                        |                        |                       |       |                        |                             |       |