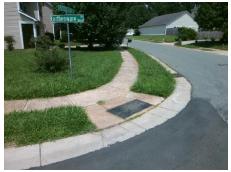

## Field Measurements/Component Compliance

Street 1 Name
Stop Condition-Street 2
Street 2 Name
Stop Condition-Street 1

EARTHENWARE DR StopSign POTTERS GLEN RD None Possible Solutions:

Remove & Replace Curb Ramp With Two New Directional Ramps or Equivalent.

Surveyor Notes:

N/A

PROW/ADA:

R304.5.1, R304.5.3, R302.7

Total Cost: \$ 3200.00

| Fleid Measurements/Component Compnance |                        |                       |       |                        |                             |       |
|----------------------------------------|------------------------|-----------------------|-------|------------------------|-----------------------------|-------|
|                                        | Compliance Description |                       | Data  | Compliance Description |                             | Data  |
|                                        | N/A                    | Ramp Length (in)      | 47.5  | Yes                    | Ramp Slope (%)              | 6.6   |
|                                        | No                     | Ramp Width (in)       | 36.0  | No                     | Ramp XSlope (%)             | 2.4   |
|                                        | N/A                    | Flare Type LT         | N/A   | N/A                    | Flare Type RT               | N/A   |
|                                        | N/A                    | Flare Slope LT (%)    | N/A   | N/A                    | Flare Slope RT (%)          | N/A   |
|                                        | N/A                    | Flare Traversable LT? | N/A   | N/A                    | Flare Traversable RT?       | N/A   |
|                                        | N/A                    | Landing Length (in)   | N/A   | N/A                    | DWS Provided?               | N/A   |
|                                        | N/A                    | Landing Width (in)    | N/A   | N/A                    | DWS Contrast?               | N/A   |
|                                        | N/A                    | Landing Slope (%)     | N/A   | N/A                    | DWS Length (in)             | N/A   |
|                                        | N/A                    | Landing X Slope (%)   | N/A   | N/A                    | DWS Full Width?             | N/A   |
|                                        | N/A                    | Landing Curb? (Y/N)   | N/A   | N/A                    | DWS Offset (in)             | N/A   |
|                                        | N/A                    | Shared Landing?       | N/A   |                        |                             |       |
|                                        | N/A                    | Gutter Ponding?       | N/A   | N/A                    | Gutter Slope (%)            | N/A   |
|                                        | N/A                    | Gutter Lip Ht (in)    | N/A   | N/A                    | Gutter X Slope (%)          | N/A   |
|                                        | N/A                    | Painted X Walk1?      | No    | N/A                    | Painted X Walk2?            | No    |
|                                        |                        | X Walk 1 Direction    | To SW |                        | X Walk 2 Direction          | To SE |
|                                        | N/A                    | X Walk 1 Width (in)   | N/A   | N/A                    | X Walk 2 Width (in)         | N/A   |
|                                        |                        | X Walk 1 Slope (%)    | 5.8   |                        | X Walk 2 Slope (%)          | 6.2   |
|                                        |                        | X Walk 1 X Slope (%)  | 0.7   |                        | X Walk 2 X Slope (%)        | 0.6   |
|                                        | N/A                    | Ramp inside XWalk1?   | N/A   | N/A                    | Ramp inside XWalk2?         | N/A   |
|                                        |                        | Road Slope (%)        | 1.4   | N/A                    | Clear Space?                | N/A   |
|                                        |                        | Road X Slope (%)      | 6.6   | N/A                    | Clear Space to XWalk (in)   | N/A   |
|                                        | N/A                    | Any Obstructions?     | N/A   | N/A                    | Storm Grate/Utility Hazard? | N/A   |
|                                        |                        | Obstruction Type      |       |                        | Storm Grate/Utility Type    |       |
|                                        |                        |                       | N/A   |                        |                             | N/A   |
|                                        |                        |                       |       | No                     | Surface Condition? (G/P)    | Poor  |
|                                        |                        |                       |       |                        |                             |       |