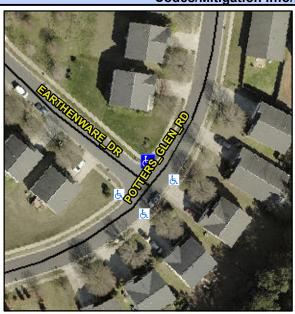

## Access Compliance Report Public Rights-of-Way (Curb Ramps)

Intersection ID: 43750 Main Street: POTTERS\_GLEN\_RD Cross Street: EARTHENWARE\_DR Location: N

ADA ID: 771D5787EDCE Ramp Type: PerpDiag Initial Pass/Fail: Fail Overall Compliance: No Severity Score: 25

## Field Measurements/Component Compliance

Street 1 Name
Stop Condition-Street 2
Street 2 Name
Stop Condition-Street 1

EARTHENWARE DR StopSign POTTERS GLEN RD None Possible Solutions:

Remove & Replace Curb Ramp With Two New Directional Ramps or Equivalent.