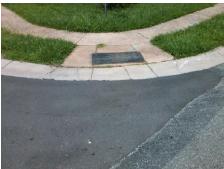

## Field Measurements/Component Compliance

Street 1 Name
Stop Condition-Street 2
Street 2 Name
Stop Condition-Street 1

EARTHENWARE DR StopSign POTTERS GLEN RD None Possible Solutions:

Remove & Replace Curb Ramp With Two New Directional Ramps or Equivalent.

Surveyor Notes:

N/A

PROW/ADA:

R304.5.1, R304.5.3, R302.7

Total Cost: \$ 3200.00

| Fleid Measurements/Component Compnance |                        |                       |       |                        |                             |       |
|----------------------------------------|------------------------|-----------------------|-------|------------------------|-----------------------------|-------|
|                                        | Compliance Description |                       | Data  | Compliance Description |                             | Data  |
|                                        | N/A                    | Ramp Length (in)      | 47.5  | Yes                    | Ramp Slope (%)              | 6.6   |
|                                        | No                     | Ramp Width (in)       | 36.0  | No                     | Ramp XSlope (%)             | 2.4   |
|                                        | N/A                    | Flare Type LT         | N/A   | N/A                    | Flare Type RT               | N/A   |
|                                        | N/A                    | Flare Slope LT (%)    | N/A   | N/A                    | Flare Slope RT (%)          | N/A   |
|                                        | N/A                    | Flare Traversable LT? | N/A   | N/A                    | Flare Traversable RT?       | N/A   |
|                                        | N/A                    | Landing Length (in)   | N/A   | N/A                    | DWS Provided?               | N/A   |
|                                        | N/A                    | Landing Width (in)    | N/A   | N/A                    | DWS Contrast?               | N/A   |
|                                        | N/A                    | Landing Slope (%)     | N/A   | N/A                    | DWS Length (in)             | N/A   |
|                                        | N/A                    | Landing X Slope (%)   | N/A   | N/A                    | DWS Full Width?             | N/A   |
|                                        | N/A                    | Landing Curb? (Y/N)   | N/A   | N/A                    | DWS Offset (in)             | N/A   |
|                                        | N/A                    | Shared Landing?       | N/A   |                        |                             |       |
|                                        | N/A                    | Gutter Ponding?       | N/A   | N/A                    | Gutter Slope (%)            | N/A   |
|                                        | N/A                    | Gutter Lip Ht (in)    | N/A   | N/A                    | Gutter X Slope (%)          | N/A   |
|                                        | N/A                    | Painted X Walk1?      | No    | N/A                    | Painted X Walk2?            | No    |
|                                        |                        | X Walk 1 Direction    | To SW |                        | X Walk 2 Direction          | To SE |
|                                        | N/A                    | X Walk 1 Width (in)   | N/A   | N/A                    | X Walk 2 Width (in)         | N/A   |
|                                        |                        | X Walk 1 Slope (%)    | 5.8   |                        | X Walk 2 Slope (%)          | 6.2   |
|                                        |                        | X Walk 1 X Slope (%)  | 0.7   |                        | X Walk 2 X Slope (%)        | 0.6   |
|                                        | N/A                    | Ramp inside XWalk1?   | N/A   | N/A                    | Ramp inside XWalk2?         | N/A   |
|                                        |                        | Road Slope (%)        | 1.4   | N/A                    | Clear Space?                | N/A   |
|                                        |                        | Road X Slope (%)      | 6.6   | N/A                    | Clear Space to XWalk (in)   | N/A   |
|                                        | N/A                    | Any Obstructions?     | N/A   | N/A                    | Storm Grate/Utility Hazard? | N/A   |
|                                        |                        | Obstruction Type      |       |                        | Storm Grate/Utility Type    |       |
|                                        |                        |                       | N/A   |                        |                             | N/A   |
|                                        |                        |                       |       | No                     | Surface Condition? (G/P)    | Poor  |
|                                        |                        |                       |       |                        |                             |       |