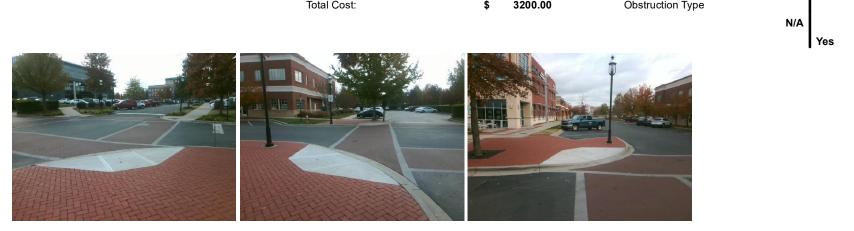

## Access Compliance Report Public Rights-of-Way (Curb Ramps)

| · · · · · · · · · · · · · · · · · · ·   |                         |            |                                                |                       |            |                    |                             |       |
|-----------------------------------------|-------------------------|------------|------------------------------------------------|-----------------------|------------|--------------------|-----------------------------|-------|
| Intersection ID: N/A                    | Main Street: COPPER_WY  |            | Cross Street: N/A                              |                       |            |                    | Location:                   | NW    |
| ADA ID: 77226A3F428B                    | Ramp Type: PerpDiag     | Initial    | Initial Pass/Fail: Fail Overall Compliance: No |                       |            |                    | o Severity Score:           | 8.75  |
| Codes/Mitigation Info/Possible Solution |                         |            | Field Measurements/Component Compliance        |                       |            |                    |                             |       |
|                                         | Possible Solutions:     |            |                                                |                       |            | liance Description | Data                        |       |
|                                         | Remove & Replace Curb R | Ramp With  | N/A                                            | Ramp Length (in)      | 73.0       | Yes                | Ramp Slope (%)              | 7.3   |
|                                         | Two New Directional Ram |            | No                                             | Ramp Width (in)       | 47.0       | Yes                | Ramp XSlope (%)             | 1.7   |
|                                         | Equivalent.             |            | N/A                                            | Flare Type LT         | N/A        | N/A                | Flare Type RT               | N/A   |
|                                         |                         |            | N/A                                            | Flare Slope LT (%)    | N/A        | N/A                | Flare Slope RT (%)          | N/A   |
|                                         | I have to               |            | N/A                                            | Flare Traversable LT? | N/A        | N/A                | Flare Traversable RT?       | N/A   |
|                                         |                         |            | N/A                                            | Landing Length (in)   | N/A        | N/A                | DWS Provided?               | N/A   |
|                                         | Surveyor Notes:         |            | N/A                                            | Landing Width (in)    | N/A        | N/A                | DWS Contrast?               | N/A   |
|                                         | N/A                     |            | N/A                                            | Landing Slope (%)     | N/A        | N/A                | DWS Length (in)             | N/A   |
|                                         | 6. 1 6                  |            | N/A                                            | Landing X Slope (%)   | N/A        | N/A                | DWS Full Width?             | N/A   |
| No state of the                         |                         |            | N/A                                            | Landing Curb? (Y/N)   | N/A        | N/A                | DWS Offset (in)             | N/A   |
| THE GEL                                 | 5.                      |            | N/A                                            | Shared Landing?       | N/A        |                    | ()                          |       |
|                                         | PROW/ADA:               |            | N/A                                            | Gutter Ponding?       | N/A        | N/A                | Gutter Slope (%)            | N/A   |
|                                         | Not Found, R304.5.1     |            | N/A                                            | Gutter Lip Ht (in)    | N/A        | N/A                | Gutter X Slope (%)          | N/A   |
|                                         | Not i bund, Robels.     |            | N/A                                            | Painted X Walk1?      | Yes        | N/A                | Painted X Walk2?            | Yes   |
|                                         |                         |            |                                                | X Walk 1 Direction    | To SW      |                    | X Walk 2 Direction          | To SE |
|                                         |                         |            | N/A                                            | X Walk 1 Width (in)   | 102.0      | N/A                | X Walk 2 Width (in)         | 101.0 |
| Street 1 Name                           | ENTRANCE                |            |                                                | X Walk 1 Slope (%)    | 2.3        |                    | X Walk 2 Slope (%)          | 3.1   |
| Stop Condition-Street 2                 | StopSign                |            |                                                | X Walk 1 X Slope (%)  | 4.0        |                    | X Walk 2 X Slope (%)        | 0.4   |
| Street 2 Name                           | COPPER WY               |            | N/A                                            | Ramp inside XWalk1?   | Yes        | N/A                | Ramp inside XWalk2?         | Yes   |
| Stop Condition-Street 1                 | None                    |            |                                                | Road Slope (%)        | 0.5        | N/A                | Clear Space?                | N/A   |
|                                         |                         |            |                                                | Road X Slope (%)      | 2.2        | N/A                | Clear Space to XWalk (in)   | N/A   |
|                                         |                         |            | N/A                                            | Any Obstructions?     | 2.2<br>N/A | N/A                | Storm Grate/Utility Hazard? | N/A   |
|                                         | Total Cost:             | \$ 3200.00 | 11/1                                           | Obstruction Type      | 13/A       |                    | Storm Grate/Utility Type    | 11/2  |
|                                         | Iotal Cost.             | φ 3200.00  |                                                | Obstruction Type      | NI/A       |                    | Storm Grate/Otimity Type    | N/A   |
|                                         |                         |            |                                                |                       | N/A        |                    |                             | N/A   |