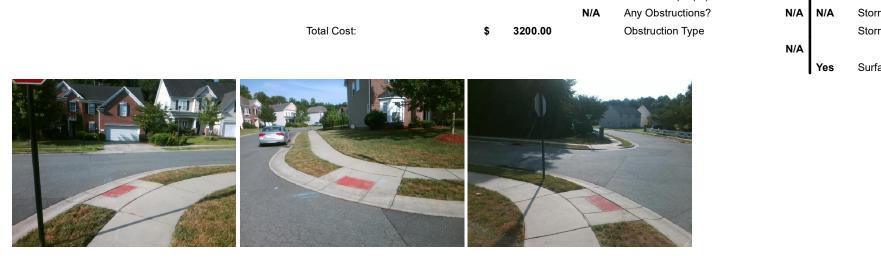

## Access Compliance Report Public Rights-of-Way (Curb Ramps)

| Intersection ID: 43504                  | Main Street: PRESCOTT_HILL_AV |                                           |         | Cross Street: CHESLEY_DR                      |                                         |                      |     | Location:                   | NW    |  |
|-----------------------------------------|-------------------------------|-------------------------------------------|---------|-----------------------------------------------|-----------------------------------------|----------------------|-----|-----------------------------|-------|--|
| ADA ID: 77295E620458                    | 8 Ramp Type: PerpDiag         |                                           |         | nitial Pass/Fail: Fail Overall Compliance: No |                                         |                      |     | o Severity Score:           | 33.75 |  |
| Codes/Mitigation Info/Possible Solution |                               |                                           |         |                                               | Field Measurements/Component Compliance |                      |     |                             |       |  |
|                                         | R C                           | Possible Solutions:                       |         | Compliance Description                        |                                         | Data Compliance Desc |     |                             | Data  |  |
|                                         |                               | Remove & Replace Curb Ramp                | With    | N/A                                           | Ramp Length (in)                        | 44.0                 | No  | Ramp Slope (%)              | 10.7  |  |
|                                         |                               | Two New Directional Ramps or              | •••icii | No                                            | Ramp Width (in)                         | 39.0                 | No  | Ramp XSlope (%)             | 6.5   |  |
| 2 1 12                                  |                               | Equivalent.                               |         | N/A                                           | Flare Type LT                           | N/A                  | N/A | Flare Type RT               | N/A   |  |
|                                         |                               |                                           |         | N/A                                           | Flare Slope LT (%)                      | N/A                  | N/A | Flare Slope RT (%)          | N/A   |  |
| 6                                       |                               |                                           |         | N/A                                           | Flare Traversable LT?                   | N/A                  | N/A | Flare Traversable RT?       | N/A   |  |
|                                         |                               |                                           |         | N/A                                           | Landing Length (in)                     | N/A                  | N/A | DWS Provided?               | N/A   |  |
|                                         |                               | Surveyor Notes:                           |         | N/A                                           | Landing Width (in)                      | N/A                  | N/A | DWS Contrast?               | N/A   |  |
| L.                                      | 6.                            |                                           |         | N/A                                           | Landing Slope (%)                       | N/A                  | N/A | DWS Length (in)             | N/A   |  |
| , PRESCOTT                              | Litter Carl                   |                                           |         | N/A                                           | Landing X Slope (%)                     | N/A                  | N/A | DWS Full Width?             | N/A   |  |
| P                                       | a d.                          |                                           |         | N/A                                           | Landing Curb? (Y/N)                     | N/A                  | N/A | DWS Offset (in)             | N/A   |  |
| alter and the little                    | LE LEES                       |                                           |         | N/A                                           | Shared Landing?                         | N/A                  |     |                             |       |  |
|                                         |                               | PROW/ADA:                                 |         | N/A                                           | Gutter Ponding?                         | N/A                  | N/A | Gutter Slope (%)            | N/A   |  |
|                                         | S States                      | Not Found, R304.5.1, R304.2.2<br>R304.5.3 | 2,      | N/A                                           | Gutter Lip Ht (in)                      | N/A                  | N/A | Gutter X Slope (%)          | N/A   |  |
| Contraction of the second               |                               |                                           |         | N/A                                           | Painted X Walk1?                        | No                   | N/A | Painted X Walk2?            | No    |  |
|                                         |                               |                                           |         |                                               | X Walk 1 Direction                      | To SE                |     | X Walk 2 Direction          | To E  |  |
|                                         | CHE TO THE M                  |                                           |         | N/A                                           | X Walk 1 Width (in)                     | N/A                  | N/A | X Walk 2 Width (in)         | N/A   |  |
| Street 1 Name                           | PRESCOTT HILL AV              | -                                         |         |                                               | X Walk 1 Slope (%)                      | 0.2                  |     | X Walk 2 Slope (%)          | 3.2   |  |
| Stop Condition-Street 2                 | None                          |                                           |         |                                               | X Walk 1 X Slope (%)                    | 3.7                  |     | X Walk 2 X Slope (%)        | 0.4   |  |
| Street 2 Name                           | CHESLEY DR                    |                                           |         | N/A                                           | Ramp inside XWalk1?                     | N/A                  | N/A | Ramp inside XWalk2?         | N/A   |  |
| Stop Condition-Street 1                 | StopSign                      |                                           |         |                                               | Road Slope (%)                          | 3.5                  | N/A | Clear Space?                | N/A   |  |
|                                         |                               |                                           |         |                                               | Road X Slope (%)                        | 1.1                  | N/A | Clear Space to XWalk (in)   | N/A   |  |
|                                         |                               |                                           |         | N/A                                           | Any Obstructions?                       | N/A                  | N/A | Storm Grate/Utility Hazard? | N/A   |  |
|                                         |                               | Total Cost: \$                            | 3200.00 |                                               | Obstruction Type                        |                      |     | Storm Grate/Utility Type    |       |  |
|                                         |                               |                                           |         |                                               |                                         | N/A                  |     |                             | N/A   |  |
| 4                                       |                               |                                           |         |                                               |                                         |                      |     |                             |       |  |

s Surface Condition? (G/P)

Good