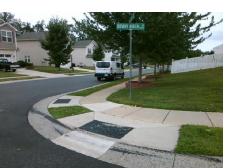

## **Access Compliance Report Public Rights-of-Way** (Curb Ramps)

Data

7.0

5.7

N/A

Good

Intersection ID: 50582 Main Street: DOWNY BIRCH RD **Cross Street: PAPER TREE RD** Location: NE **Overall Compliance: No** ADA ID: 772E017D6E44 Ramp Type: Perp Initial Pass/Fail: Fail Severity Score: 21.25

Flare Traversable LT?

Flare Type LT

DOWNY BIRCH RD Street 1 Name Stop Condition-Street 2 None N/A Street 2 Name Stop Condition-Street 1 N/A Possible Solutions: Compliance Description N/A Remove & Replace Entire Ramp. No N/A N/A N/A N/A Surveyor Notes: N/A N/A N/A N/A N/A PROW/ADA: Not Found, R304.5.1, R304.5.3