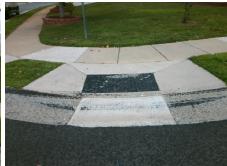

## **Access Compliance Report Public Rights-of-Way** (Curb Ramps)

Data

7.0

5.7

N/A

Good

Intersection ID: 50582 Main Street: DOWNY BIRCH RD **Cross Street: PAPER TREE RD** Location: NE **Overall Compliance: No** ADA ID: 772E017D6E44 Ramp Type: Perp Initial Pass/Fail: Fail Severity Score: 21.25

Flare Traversable LT?

Flare Type LT

DOWNY BIRCH RD Street 1 Name Stop Condition-Street 2 None N/A Street 2 Name Stop Condition-Street 1 N/A Possible Solutions: Compliance Description N/A Remove & Replace Entire Ramp. No N/A N/A N/A N/A Surveyor Notes: N/A N/A N/A N/A N/A PROW/ADA: Not Found, R304.5.1, R304.5.3