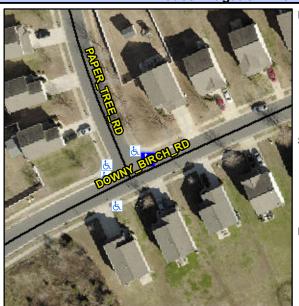

## **Access Compliance Report Public Rights-of-Way** (Curb Ramps)

Data

7.0

5.7

N/A

Good

Intersection ID: 50582 Main Street: DOWNY BIRCH RD **Cross Street: PAPER TREE RD** Location: NE **Overall Compliance: No** ADA ID: 772E017D6E44 Ramp Type: Perp Initial Pass/Fail: Fail Severity Score: 21.25

Flare Traversable LT?

Flare Type LT

DOWNY BIRCH RD Street 1 Name Stop Condition-Street 2 None N/A Street 2 Name Stop Condition-Street 1 N/A Possible Solutions: Compliance Description N/A Remove & Replace Entire Ramp. No N/A N/A N/A N/A Surveyor Notes: N/A N/A N/A N/A N/A PROW/ADA: Not Found, R304.5.1, R304.5.3