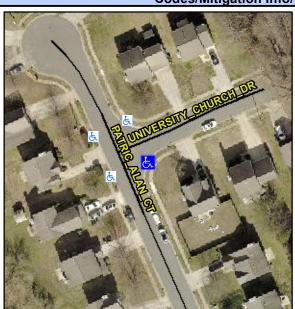

## Access Compliance Report Public Rights-of-Way (Curb Ramps)

Intersection ID: 43585 Main Street: PATRIC\_ALAN\_CT Cross Street: UNIVERSITY\_CHURCH\_DR Location: SE

ADA ID: 772F17DD11B0 Ramp Type: PerpDiag Initial Pass/Fail: Fail Overall Compliance: No Severity Score: 8.75

## Field Measurements/Component Compliance

Street 1 Name
Stop Condition-Street 2
Street 2 Name
Stop Condition-Street 1

PATRIC ALAN CT StopSign UNIVERSITY CHURCH DR None Possible Solutions:

Remove & Replace Curb Ramp With
Two New Directional Ramps or
Equivalent.