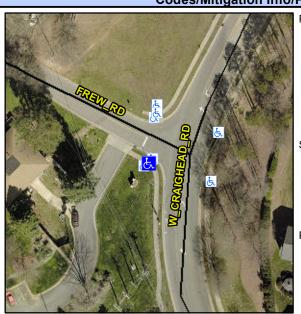

N/A

N/A

N/A

N/A

N/A

Good 19.1

Intersection ID: N/A Main Street: FREW RD Cross Street: W CRAIGHEAD RD SW Location: **Overall Compliance: No Severity Score:** 0 ADA ID: 772FD8AEF7C5 Ramp Type: Combination2Diag Initial Pass/Fail: Fail

**Codes/Mitigation Info/Possible Solution** 

None

**FREW RD** 

StopSign

## Field Measurements/Component Compliance

Street 1 Name Stop Condition-Street 1 Street 2 Name Stop Condition-Street 2 W CRAIGHEAD RD Possible Solutions: Remove & Replace Curb Ramp With Two New Directional Ramps or Equivalent. Surveyor Notes: N/A PROW/ADA: Not Found, R304.5.1, R304.5.3, R304.3.2