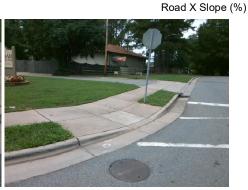

Total Cost: 3200.00 Compliance Description Data Compliance Description N/A Ramp Length RT (in) N/A Ramp Length LT (in) 52.0 Yes Ramp Width LT (in) 69.0 Yes Ramp Width RT (in) No Yes Ramp Slope LT (%) 2.0 Ramp Slope RT (%) Ramp XSlope LT (%) 2.1 No Ramp XSlope RT (%) No N/A Ramp Length (in) 47.5 Yes Ramp Slope (%) 44.5 No Ramp XSlope (%) No Ramp Width (in) N/A Flare Type LT N/A N/A Flare Type RT N/A N/A N/A Flare Slope LT (%) Flare Slope RT (%) N/A Flare Traversable LT? N/A N/A Flare Traversable RT? N/A Landing Length (in) N/A N/A DWS Provided? N/A N/A N/A **DWS Contrast?** Landing Width (in) N/A Landing Slope (%) N/A N/A DWS Length (in) N/A Landing X Slope (%) N/A N/A DWS Full Width? N/A Landing Curb? (Y/N) N/A N/A DWS Offset (in) N/A Shared Landing? N/A N/A **Gutter Ponding?** N/A N/A Gutter Slope (%) N/A N/A Gutter Lip Ht (in) N/A Gutter X Slope (%) N/A N/A Painted X Walk1? No Painted X Walk2? To E X Walk 1 Direction X Walk 2 Direction X Walk 1 Width (in) N/A X Walk 2 Width (in) X Walk 1 Slope (%) 0.6 X Walk 2 Slope (%) X Walk 1 X Slope (%) 4.0 X Walk 2 X Slope (%) N/A N/A Ramp inside XWalk1? N/A Ramp inside XWalk2? Road Slope (%) 2.8 Clear Space?

Surface Condition? (G/P)

Any Obstruction?

**Obstruction Type** 

Curb Slope (%)