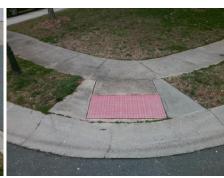

Intersection ID: 48431 Main Street: SEAMILL RD **Cross Street: KINNAIRDS ST** Location: SE **Overall Compliance: No** ADA ID: 773D8F2E9124 Ramp Type: PerpDiag Initial Pass/Fail: Fail Severity Score: 33.75

<u>Data</u>

47.0

KINNAIRDS ST Street 1 Name Stop Condition-Street 2 StopSign **SEAMILL RD** Street 2 Name Stop Condition-Street 1

Possible Solutions: Remove & Replace Curb Ramp With Two New Directional Ramps or Equivalent. Surveyor Notes: N/A PROW/ADA: Not Found, R304.5.1, R304.5.3