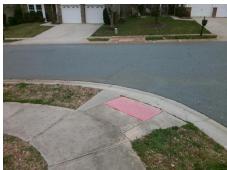

Intersection ID: 48431 Main Street: SEAMILL RD **Cross Street: KINNAIRDS ST** Location: SE **Overall Compliance: No** ADA ID: 773D8F2E9124 Ramp Type: PerpDiag Initial Pass/Fail: Fail Severity Score: 33.75

<u>Data</u>

47.0

KINNAIRDS ST Street 1 Name Stop Condition-Street 2 StopSign **SEAMILL RD** Street 2 Name Stop Condition-Street 1

Possible Solutions: Remove & Replace Curb Ramp With Two New Directional Ramps or Equivalent. Surveyor Notes: N/A PROW/ADA: Not Found, R304.5.1, R304.5.3