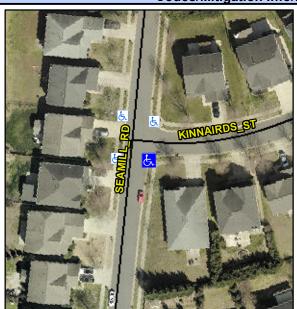

Intersection ID: 48431 Main Street: SEAMILL RD **Cross Street: KINNAIRDS ST** Location: SE **Overall Compliance: No** ADA ID: 773D8F2E9124 Ramp Type: PerpDiag Initial Pass/Fail: Fail Severity Score: 33.75

<u>Data</u>

47.0

KINNAIRDS ST Street 1 Name Stop Condition-Street 2 StopSign **SEAMILL RD** Street 2 Name Stop Condition-Street 1

Possible Solutions: Remove & Replace Curb Ramp With Two New Directional Ramps or Equivalent. Surveyor Notes: N/A PROW/ADA: Not Found, R304.5.1, R304.5.3