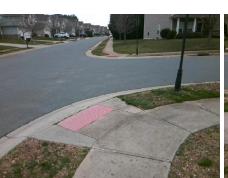

Intersection ID: 48431 Main Street: SEAMILL RD **Cross Street: KINNAIRDS ST** Location: SE **Overall Compliance: No** ADA ID: 773D8F2E9124 Ramp Type: PerpDiag Initial Pass/Fail: Fail Severity Score: 33.75

<u>Data</u>

47.0

KINNAIRDS ST Street 1 Name Stop Condition-Street 2 StopSign **SEAMILL RD** Street 2 Name Stop Condition-Street 1

Possible Solutions: Remove & Replace Curb Ramp With Two New Directional Ramps or Equivalent. Surveyor Notes: N/A PROW/ADA: Not Found, R304.5.1, R304.5.3