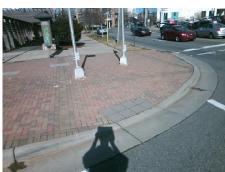

## Access Compliance Report Public Rights-of-Way (Curb Ramps)

Intersection ID: 51511Main Street: PEARL\_PARK\_WYCross Street: S\_KINGS\_DRLocation:NWADA ID: 773F29CE5E43Ramp Type: PerpInitial Pass/Fail: FailOverall Compliance: NoSeverity Score: 8.75

Total Cost:

1850.00

| Field Measurements/Component Compliance |                       |       |      |                             |      |  |
|-----------------------------------------|-----------------------|-------|------|-----------------------------|------|--|
| Comp                                    | liance Description    | Data  | Comp | liance Description          | Data |  |
| N/A                                     | Ramp Length (in)      | 48.0  | Yes  | Ramp Slope (%)              | 6.7  |  |
| No                                      | Ramp Width (in)       | 45.0  | Yes  | Ramp XSlope (%)             | 0.4  |  |
| N/A                                     | Flare Type LT         | N/A   | N/A  | Flare Type RT               | N/A  |  |
| N/A                                     | Flare Slope LT (%)    | N/A   | N/A  | Flare Slope RT (%)          | N/A  |  |
| N/A                                     | Flare Traversable LT? | N/A   | N/A  | Flare Traversable RT?       | N/A  |  |
| N/A                                     | Landing Length (in)   | N/A   | N/A  | DWS Provided?               | N/A  |  |
| N/A                                     | Landing Width (in)    | N/A   | N/A  | DWS Contrast?               | N/A  |  |
| N/A                                     | Landing Slope (%)     | N/A   | N/A  | DWS Length (in)             | N/A  |  |
| N/A                                     | Landing X Slope (%)   | N/A   | N/A  | DWS Full Width?             | N/A  |  |
| N/A                                     | Landing Curb? (Y/N)   | N/A   | N/A  | DWS Offset (in)             | N/A  |  |
| N/A                                     | Shared Landing?       | N/A   |      |                             |      |  |
| N/A                                     | Gutter Ponding?       | N/A   | N/A  | Gutter Slope (%)            | N/A  |  |
| N/A                                     | Gutter Lip Ht (in)    | N/A   | N/A  | Gutter X Slope (%)          | N/A  |  |
| N/A                                     | Painted X Walk1?      | Yes   | N/A  | Painted X Walk2?            | N/A  |  |
|                                         | X Walk 1 Direction    | To S  |      | X Walk 2 Direction          | N/A  |  |
| N/A                                     | X Walk 1 Width (in)   | 118.0 | N/A  | X Walk 2 Width (in)         | N/A  |  |
|                                         | X Walk 1 Slope (%)    | 2.7   |      | X Walk 2 Slope (%)          | N/A  |  |
|                                         | X Walk 1 X Slope (%)  | 2.3   |      | X Walk 2 X Slope (%)        | N/A  |  |
| N/A                                     | Ramp inside XWalk1?   | Yes   | N/A  | Ramp inside XWalk2?         | N/A  |  |
|                                         | Road Slope (%)        | N/A   | N/A  | Clear Space?                | N/A  |  |
|                                         | Road X Slope (%)      | N/A   | N/A  | Clear Space to XWalk (in)   | N/A  |  |
| N/A                                     | Any Obstructions?     | N/A   | N/A  | Storm Grate/Utility Hazard? | N/A  |  |
|                                         | Obstruction Type      |       |      | Storm Grate/Utility Type    |      |  |
|                                         |                       | N/A   |      |                             | N/A  |  |
|                                         |                       |       | Yes  | Surface Condition? (G/P)    | Good |  |