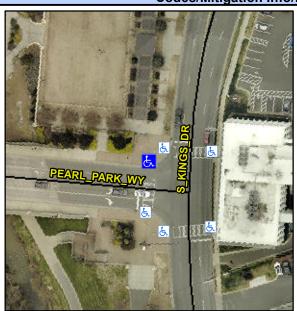

## Access Compliance Report Public Rights-of-Way (Curb Ramps)

Intersection ID: 51511Main Street: PEARL\_PARK\_WYCross Street: S\_KINGS\_DRLocation:NWADA ID: 773F29CE5E43Ramp Type: PerpInitial Pass/Fail: FailOverall Compliance: NoSeverity Score: 8.75

Codes/Mitigation Info/Possible Solution

Street 1 Name
PEARL PARK WY
Stop Condition-Street 2
Signal
Street 2 Name
N/A
Stop Condition-Street 1
N/A

| ossible Solution              |      |                    |  |
|-------------------------------|------|--------------------|--|
| Possible Solutions:           | Comp | Compliance         |  |
| Remove & Replace Entire Ramp. | N/A  | Ramp               |  |
| ·                             | No   | Ramp               |  |
|                               | N/A  | Flare <sup>-</sup> |  |
|                               | N/A  | Flare              |  |
|                               | N/A  | Flare 7            |  |
|                               | N/A  | Landin             |  |
| Surveyor Notes:               | N/A  | Landin             |  |
| N/A                           | N/A  | Landin             |  |
|                               | N/A  | Landin             |  |
|                               | N/A  | Landin             |  |
|                               | N/A  | Share              |  |
| PROW/ADA:                     | N/A  | Gutter             |  |
| Not Found, R304.5.1           | N/A  | Gutter             |  |
|                               | N/A  | Painte             |  |
|                               |      | X Wall             |  |
|                               | N/A  | X Wall             |  |
|                               |      | X Wall             |  |
|                               |      | X Wall             |  |
|                               | N/A  | Ramp               |  |
|                               |      | Road               |  |
|                               |      | Road 3             |  |