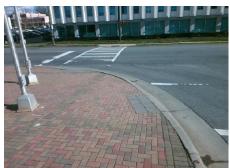

## Access Compliance Report Public Rights-of-Way (Curb Ramps)

Intersection ID: 51511Main Street: PEARL\_PARK\_WYCross Street: S\_KINGS\_DRLocation:NWADA ID: 773F29CE5E43Ramp Type: PerpInitial Pass/Fail: FailOverall Compliance: NoSeverity Score: 8.75

Total Cost:

1850.00

| Field Measurements/Component Compliance |                       |       |      |                             |      |  |
|-----------------------------------------|-----------------------|-------|------|-----------------------------|------|--|
| Comp                                    | liance Description    | Data  | Comp | liance Description          | Data |  |
| N/A                                     | Ramp Length (in)      | 48.0  | Yes  | Ramp Slope (%)              | 6.7  |  |
| No                                      | Ramp Width (in)       | 45.0  | Yes  | Ramp XSlope (%)             | 0.4  |  |
| N/A                                     | Flare Type LT         | N/A   | N/A  | Flare Type RT               | N/A  |  |
| N/A                                     | Flare Slope LT (%)    | N/A   | N/A  | Flare Slope RT (%)          | N/A  |  |
| N/A                                     | Flare Traversable LT? | N/A   | N/A  | Flare Traversable RT?       | N/A  |  |
| N/A                                     | Landing Length (in)   | N/A   | N/A  | DWS Provided?               | N/A  |  |
| N/A                                     | Landing Width (in)    | N/A   | N/A  | DWS Contrast?               | N/A  |  |
| N/A                                     | Landing Slope (%)     | N/A   | N/A  | DWS Length (in)             | N/A  |  |
| N/A                                     | Landing X Slope (%)   | N/A   | N/A  | DWS Full Width?             | N/A  |  |
| N/A                                     | Landing Curb? (Y/N)   | N/A   | N/A  | DWS Offset (in)             | N/A  |  |
| N/A                                     | Shared Landing?       | N/A   |      |                             |      |  |
| N/A                                     | Gutter Ponding?       | N/A   | N/A  | Gutter Slope (%)            | N/A  |  |
| N/A                                     | Gutter Lip Ht (in)    | N/A   | N/A  | Gutter X Slope (%)          | N/A  |  |
| N/A                                     | Painted X Walk1?      | Yes   | N/A  | Painted X Walk2?            | N/A  |  |
|                                         | X Walk 1 Direction    | To S  |      | X Walk 2 Direction          | N/A  |  |
| N/A                                     | X Walk 1 Width (in)   | 118.0 | N/A  | X Walk 2 Width (in)         | N/A  |  |
|                                         | X Walk 1 Slope (%)    | 2.7   |      | X Walk 2 Slope (%)          | N/A  |  |
|                                         | X Walk 1 X Slope (%)  | 2.3   |      | X Walk 2 X Slope (%)        | N/A  |  |
| N/A                                     | Ramp inside XWalk1?   | Yes   | N/A  | Ramp inside XWalk2?         | N/A  |  |
|                                         | Road Slope (%)        | N/A   | N/A  | Clear Space?                | N/A  |  |
|                                         | Road X Slope (%)      | N/A   | N/A  | Clear Space to XWalk (in)   | N/A  |  |
| N/A                                     | Any Obstructions?     | N/A   | N/A  | Storm Grate/Utility Hazard? | N/A  |  |
|                                         | Obstruction Type      |       |      | Storm Grate/Utility Type    |      |  |
|                                         |                       | N/A   |      |                             | N/A  |  |
|                                         |                       |       | Yes  | Surface Condition? (G/P)    | Good |  |