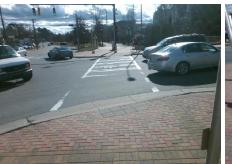

## Access Compliance Report Public Rights-of-Way (Curb Ramps)

Intersection ID: 51511Main Street: PEARL\_PARK\_WYCross Street: S\_KINGS\_DRLocation:NWADA ID: 773F29CE5E43Ramp Type: PerpInitial Pass/Fail: FailOverall Compliance: NoSeverity Score: 8.75

Total Cost:

1850.00

| Field Measurements/Component Compliance |                       |       |      |                             |      |  |
|-----------------------------------------|-----------------------|-------|------|-----------------------------|------|--|
| Comp                                    | liance Description    | Data  | Comp | liance Description          | Data |  |
| N/A                                     | Ramp Length (in)      | 48.0  | Yes  | Ramp Slope (%)              | 6.7  |  |
| No                                      | Ramp Width (in)       | 45.0  | Yes  | Ramp XSlope (%)             | 0.4  |  |
| N/A                                     | Flare Type LT         | N/A   | N/A  | Flare Type RT               | N/A  |  |
| N/A                                     | Flare Slope LT (%)    | N/A   | N/A  | Flare Slope RT (%)          | N/A  |  |
| N/A                                     | Flare Traversable LT? | N/A   | N/A  | Flare Traversable RT?       | N/A  |  |
| N/A                                     | Landing Length (in)   | N/A   | N/A  | DWS Provided?               | N/A  |  |
| N/A                                     | Landing Width (in)    | N/A   | N/A  | DWS Contrast?               | N/A  |  |
| N/A                                     | Landing Slope (%)     | N/A   | N/A  | DWS Length (in)             | N/A  |  |
| N/A                                     | Landing X Slope (%)   | N/A   | N/A  | DWS Full Width?             | N/A  |  |
| N/A                                     | Landing Curb? (Y/N)   | N/A   | N/A  | DWS Offset (in)             | N/A  |  |
| N/A                                     | Shared Landing?       | N/A   |      |                             |      |  |
| N/A                                     | Gutter Ponding?       | N/A   | N/A  | Gutter Slope (%)            | N/A  |  |
| N/A                                     | Gutter Lip Ht (in)    | N/A   | N/A  | Gutter X Slope (%)          | N/A  |  |
| N/A                                     | Painted X Walk1?      | Yes   | N/A  | Painted X Walk2?            | N/A  |  |
|                                         | X Walk 1 Direction    | To S  |      | X Walk 2 Direction          | N/A  |  |
| N/A                                     | X Walk 1 Width (in)   | 118.0 | N/A  | X Walk 2 Width (in)         | N/A  |  |
|                                         | X Walk 1 Slope (%)    | 2.7   |      | X Walk 2 Slope (%)          | N/A  |  |
|                                         | X Walk 1 X Slope (%)  | 2.3   |      | X Walk 2 X Slope (%)        | N/A  |  |
| N/A                                     | Ramp inside XWalk1?   | Yes   | N/A  | Ramp inside XWalk2?         | N/A  |  |
|                                         | Road Slope (%)        | N/A   | N/A  | Clear Space?                | N/A  |  |
|                                         | Road X Slope (%)      | N/A   | N/A  | Clear Space to XWalk (in)   | N/A  |  |
| N/A                                     | Any Obstructions?     | N/A   | N/A  | Storm Grate/Utility Hazard? | N/A  |  |
|                                         | Obstruction Type      |       |      | Storm Grate/Utility Type    |      |  |
|                                         |                       | N/A   |      |                             | N/A  |  |
|                                         |                       |       | Yes  | Surface Condition? (G/P)    | Good |  |