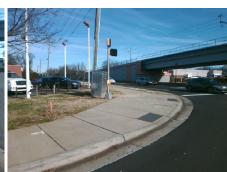

## **Access Compliance Report Public Rights-of-Way** (Curb Ramps)

Intersection ID: 18726 Main Street: TYVOLA\_RD Cross Street: OLD\_PINEVILLE\_RD Location: NW ADA ID: 7740620F9123 Ramp Type: Perp Initial Pass/Fail: Fail **Overall Compliance: No Severity Score:** 22.5

## **Codes/Mitigation Info/Possible Solution**

**TYVOLA RD** Street 1 Name Stop Condition-Street 2 Signal Street 2 Name N/A Stop Condition-Street 1 N/A

| 1 OSSIDIC OCIUTIONS.           |
|--------------------------------|
| Remove & Replace Entire Ramp.  |
|                                |
|                                |
|                                |
|                                |
| Surveyor Notes:                |
| •                              |
| N/A                            |
|                                |
|                                |
| PROW/ADA:                      |
| Not Found, R304.5.1, R304.2.2, |
| R304.5.3                       |
|                                |
|                                |
|                                |
|                                |
|                                |
|                                |