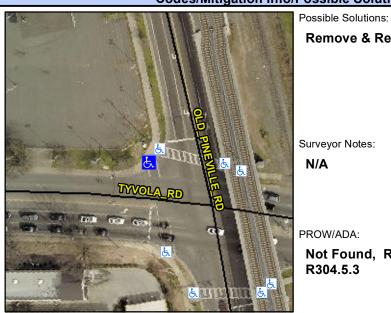

## **Access Compliance Report Public Rights-of-Way** (Curb Ramps)

Intersection ID: 18726 Main Street: TYVOLA\_RD Cross Street: OLD\_PINEVILLE\_RD Location: NW ADA ID: 7740620F9123 Ramp Type: Perp Initial Pass/Fail: Fail **Overall Compliance: No Severity Score:** 22.5

## **Codes/Mitigation Info/Possible Solution**

**TYVOLA RD** Street 1 Name Stop Condition-Street 2 Signal Street 2 Name N/A Stop Condition-Street 1 N/A

| 1 OSSIDIC OCIUTIONS.           |
|--------------------------------|
| Remove & Replace Entire Ramp.  |
|                                |
|                                |
|                                |
|                                |
| Surveyor Notes:                |
| •                              |
| N/A                            |
|                                |
|                                |
| PROW/ADA:                      |
| Not Found, R304.5.1, R304.2.2, |
| R304.5.3                       |
|                                |
|                                |
|                                |
|                                |
|                                |
|                                |