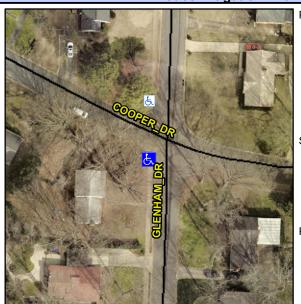

## Access Compliance Report Public Rights-of-Way (Curb Ramps)

Intersection ID: 18767Main Street: COOPER\_DRCross Street: GLENHAM\_DRLocation:SWADA ID: 774236296C8BRamp Type: Directional1Initial Pass/Fail: FailOverall Compliance: NoSeverity Score: 13.75