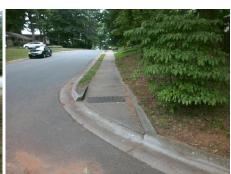

## Access Compliance Report Public Rights-of-Way (Curb Ramps)

Intersection ID: 18767Main Street: COOPER\_DRCross Street: GLENHAM\_DRLocation:SWADA ID: 774236296C8BRamp Type: Directional1Initial Pass/Fail: FailOverall Compliance: NoSeverity Score: 13.75

Total Cost:

1600.00

| Field Measurements/Component Compliance |                       |      |       |                             |      |  |
|-----------------------------------------|-----------------------|------|-------|-----------------------------|------|--|
| Compl                                   | iance Description     | Data | Compl | iance Description           | Data |  |
| N/A                                     | Ramp Length (in)      | 76.0 | N/A   | Grade Break?                | N/A  |  |
| Yes                                     | Ramp Width (in)       | 59.0 | N/A   | Grade Break Slope (%)       | 0.0  |  |
| No                                      | Ramp Slope (%)        | 11.2 | N/A   | Grade Break XSlope (%)      | 0.0  |  |
| No                                      | Ramp XSlope (%)       | 4.2  |       |                             |      |  |
| N/A                                     | Flare Type LT         | N/A  | N/A   | Flare Type RT               | N/A  |  |
| N/A                                     | Flare Slope LT (%)    | N/A  | N/A   | Flare Slope RT (%)          | 0.0  |  |
| N/A                                     | Flare Traversable LT? | N/A  | N/A   | Flare Traversable RT?       | N/A  |  |
| N/A                                     | Landing Length (in)   | 0.0  | N/A   | DWS Provided?               | N/A  |  |
| N/A                                     | Landing Width (in)    | 0.0  | N/A   | DWS Contrast?               | N/A  |  |
| N/A                                     | Landing Slope (%)     | 0.0  | N/A   | DWS Length (in)             | N/A  |  |
| N/A                                     | Landing X Slope (%)   | 0.0  | N/A   | DWS Full Width?             | N/A  |  |
| N/A                                     | Landing Curb? (Y/N)   | N/A  | N/A   | DWS Offset LT (in)          | N/A  |  |
| N/A                                     | Shared Landing?       | N/A  | N/A   | DWS Offset RT (in)          | N/A  |  |
| N/A                                     | Gutter Ponding?       | 0.0  | N/A   | Gutter Slope (%)            | N/A  |  |
| N/A                                     | Gutter Lip Ht (in)    | 0.0  | N/A   | Gutter X Slope (%)          | N/A  |  |
| N/A                                     | Painted X Walk1?      | No   |       | Road Slope (%)              | 0.2  |  |
|                                         | X Walk 1 Direction    | To N |       | Road X Slope (%)            | 1.2  |  |
|                                         | X Walk 1 Width (in)   | N/A  |       | Clear Space?                | N/A  |  |
|                                         | X Walk 1 Slope (%)    | 0.2  | N/A   | Clear Space to XWalk (in)   | N/A  |  |
|                                         | X Walk 1 X Slope (%)  | 1.2  | N/A   | Storm Grate/Utility Hazard? | N/A  |  |
| N/A                                     | Ramp inside XWalk1?   | N/A  |       | Storm Grate/Utility Type    |      |  |
| N/A                                     | Any Obstructions?     | N/A  |       |                             | N/A  |  |
|                                         | Obstruction Type      |      | Yes   | Surface Condition? (G/P)    | Good |  |
|                                         |                       | N/A  | N/A   | Curb Slope (%)              | 36.2 |  |