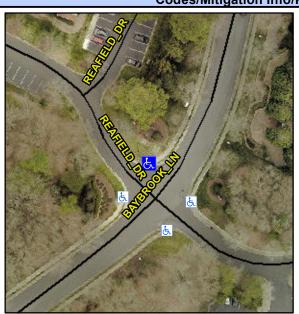

## Access Compliance Report Public Rights-of-Way (Curb Ramps)

Intersection ID: 26030 Main Street: BAYBROOK\_LN Cross Street: REAFIELD DR Location: N

ADA ID: 7750851FDBA4 Ramp Type: PerpDiag Initial Pass/Fail: Fail Overall Compliance: No Severity Score: 46.25

## Field Measurements/Component Compliance

Street 1 Name
Stop Condition-Street 2
Street 2 Name
Stop Condition-Street 1

BAYBROOK LN StopSign REAFIELD DR None Possible Solutions:

Remove & Replace Curb Ramp With Two New Directional Ramps or Equivalent.