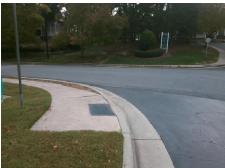

## Field Measurements/Component Compliance

Street 1 Name
Stop Condition-Street 2
Street 2 Name
Stop Condition-Street 1

BAYBROOK LN StopSign REAFIELD DR None Possible Solutions:

Remove & Replace Curb Ramp With Two New Directional Ramps or Equivalent.

Surveyor Notes:

N/A

PROW/ADA:

Not Found, R304.5.1, R304.2.2, R304.5.3

Total Cost: \$ 3200.00

Compliance Description Data Compliance Description Data No N/A Ramp Length (in) 72.0 Ramp Slope (%) 8.6 No No Ramp Width (in) 43.0 Ramp XSlope (%) 7.7 N/A N/A Flare Type LT N/A Flare Type RT N/A N/A N/A N/A Flare Slope RT (%) N/A Flare Slope LT (%) N/A Flare Traversable LT? N/A N/A Flare Traversable RT? N/A N/A N/A N/A DWS Provided? N/A Landing Length (in) N/A Landing Width (in) N/A N/A **DWS Contrast?** N/A N/A N/A N/A Landing Slope (%) DWS Length (in) N/A N/A Landing X Slope (%) N/A N/A DWS Full Width? N/A N/A Landing Curb? (Y/N) N/A N/A DWS Offset (in) N/A N/A N/A Shared Landing? N/A **Gutter Ponding?** N/A N/A Gutter Slope (%) N/A N/A Gutter Lip Ht (in) N/A N/A Gutter X Slope (%) N/A N/A Painted X Walk1? No N/A Painted X Walk2? No X Walk 1 Direction To SW X Walk 2 Direction To SE N/A N/A X Walk 1 Width (in) X Walk 2 Width (in) N/A X Walk 1 Slope (%) 2.0 X Walk 2 Slope (%) 3.8 X Walk 2 X Slope (%) X Walk 1 X Slope (%) 4.5 3.4 N/A N/A N/A Ramp inside XWalk2? N/A Ramp inside XWalk1? Road Slope (%) 2.9 N/A Clear Space? N/A N/A Road X Slope (%) 0.2 Clear Space to XWalk (in) N/A N/A N/A N/A Any Obstructions? Storm Grate/Utility Hazard? N/A