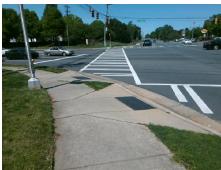

Total Cost:

1850.00

| Field Measurements/Component Compliance |                       |       |                        |                             |      |  |
|-----------------------------------------|-----------------------|-------|------------------------|-----------------------------|------|--|
|                                         |                       | Data  | Compliance Description |                             | Data |  |
| N/A                                     | Ramp Length (in)      | 64.0  | No                     | Ramp Slope (%)              | 9.2  |  |
| No                                      | Ramp Width (in)       | 47.0  | Yes                    | Ramp XSlope (%)             | 1.4  |  |
| N/A                                     | Flare Type LT         | N/A   | N/A                    | Flare Type RT               | N/A  |  |
| N/A                                     | Flare Slope LT (%)    | N/A   | N/A                    | Flare Slope RT (%)          | N/A  |  |
| N/A                                     | Flare Traversable LT? | N/A   | N/A                    | Flare Traversable RT?       | N/A  |  |
| N/A                                     | Landing Length (in)   | N/A   | N/A                    | DWS Provided?               | N/A  |  |
| N/A                                     | Landing Width (in)    | N/A   | N/A                    | DWS Contrast?               | N/A  |  |
| N/A                                     | Landing Slope (%)     | N/A   | N/A                    | DWS Length (in)             | N/A  |  |
| N/A                                     | Landing X Slope (%)   | N/A   | N/A                    | DWS Full Width?             | N/A  |  |
| N/A                                     | Landing Curb? (Y/N)   | N/A   | N/A                    | DWS Offset (in)             | N/A  |  |
| N/A                                     | Shared Landing?       | N/A   |                        |                             |      |  |
| N/A                                     | Gutter Ponding?       | N/A   | N/A                    | Gutter Slope (%)            | N/A  |  |
| N/A                                     | Gutter Lip Ht (in)    | N/A   | N/A                    | Gutter X Slope (%)          | N/A  |  |
| N/A                                     | Painted X Walk1?      | Yes   | N/A                    | Painted X Walk2?            | N/A  |  |
|                                         | X Walk 1 Direction    | To SE |                        | X Walk 2 Direction          | N/A  |  |
| N/A                                     | X Walk 1 Width (in)   | 136.0 | N/A                    | X Walk 2 Width (in)         | N/A  |  |
|                                         | X Walk 1 Slope (%)    | 1.3   |                        | X Walk 2 Slope (%)          | N/A  |  |
|                                         | X Walk 1 X Slope (%)  | 0.3   |                        | X Walk 2 X Slope (%)        | N/A  |  |
| N/A                                     | Ramp inside XWalk1?   | Yes   | N/A                    | Ramp inside XWalk2?         | N/A  |  |
|                                         | Road Slope (%)        | N/A   | N/A                    | Clear Space?                | N/A  |  |
|                                         | Road X Slope (%)      | N/A   | N/A                    | Clear Space to XWalk (in)   | N/A  |  |
| N/A                                     | Any Obstructions?     | N/A   | N/A                    | Storm Grate/Utility Hazard? | N/A  |  |
|                                         | Obstruction Type      |       | l                      | Storm Grate/Utility Type    |      |  |
|                                         |                       | N/A   |                        |                             | N/A  |  |
|                                         |                       |       | Yes                    | Surface Condition? (G/P)    | Good |  |