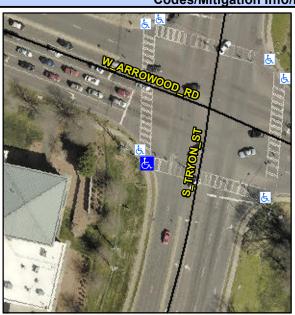

## Access Compliance Report Public Rights-of-Way (Curb Ramps)

Intersection ID: 20422Main Street: W\_ARROWOOD\_RDCross Street: S\_TRYON\_STLocation:SWADA ID: 775BEE6BB16BRamp Type: PerpInitial Pass/Fail: FailOverall Compliance: NoSeverity Score: 21.25