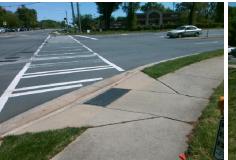

Total Cost:

1850.00

| Field Measurements/Component Compliance |                       |       |                        |                             |      |  |
|-----------------------------------------|-----------------------|-------|------------------------|-----------------------------|------|--|
|                                         |                       | Data  | Compliance Description |                             | Data |  |
| N/A                                     | Ramp Length (in)      | 64.0  | No                     | Ramp Slope (%)              | 9.2  |  |
| No                                      | Ramp Width (in)       | 47.0  | Yes                    | Ramp XSlope (%)             | 1.4  |  |
| N/A                                     | Flare Type LT         | N/A   | N/A                    | Flare Type RT               | N/A  |  |
| N/A                                     | Flare Slope LT (%)    | N/A   | N/A                    | Flare Slope RT (%)          | N/A  |  |
| N/A                                     | Flare Traversable LT? | N/A   | N/A                    | Flare Traversable RT?       | N/A  |  |
| N/A                                     | Landing Length (in)   | N/A   | N/A                    | DWS Provided?               | N/A  |  |
| N/A                                     | Landing Width (in)    | N/A   | N/A                    | DWS Contrast?               | N/A  |  |
| N/A                                     | Landing Slope (%)     | N/A   | N/A                    | DWS Length (in)             | N/A  |  |
| N/A                                     | Landing X Slope (%)   | N/A   | N/A                    | DWS Full Width?             | N/A  |  |
| N/A                                     | Landing Curb? (Y/N)   | N/A   | N/A                    | DWS Offset (in)             | N/A  |  |
| N/A                                     | Shared Landing?       | N/A   |                        |                             |      |  |
| N/A                                     | Gutter Ponding?       | N/A   | N/A                    | Gutter Slope (%)            | N/A  |  |
| N/A                                     | Gutter Lip Ht (in)    | N/A   | N/A                    | Gutter X Slope (%)          | N/A  |  |
| N/A                                     | Painted X Walk1?      | Yes   | N/A                    | Painted X Walk2?            | N/A  |  |
|                                         | X Walk 1 Direction    | To SE |                        | X Walk 2 Direction          | N/A  |  |
| N/A                                     | X Walk 1 Width (in)   | 136.0 | N/A                    | X Walk 2 Width (in)         | N/A  |  |
|                                         | X Walk 1 Slope (%)    | 1.3   |                        | X Walk 2 Slope (%)          | N/A  |  |
|                                         | X Walk 1 X Slope (%)  | 0.3   |                        | X Walk 2 X Slope (%)        | N/A  |  |
| N/A                                     | Ramp inside XWalk1?   | Yes   | N/A                    | Ramp inside XWalk2?         | N/A  |  |
|                                         | Road Slope (%)        | N/A   | N/A                    | Clear Space?                | N/A  |  |
|                                         | Road X Slope (%)      | N/A   | N/A                    | Clear Space to XWalk (in)   | N/A  |  |
| N/A                                     | Any Obstructions?     | N/A   | N/A                    | Storm Grate/Utility Hazard? | N/A  |  |
|                                         | Obstruction Type      |       | l                      | Storm Grate/Utility Type    |      |  |
|                                         |                       | N/A   |                        |                             | N/A  |  |
|                                         |                       |       | Yes                    | Surface Condition? (G/P)    | Good |  |