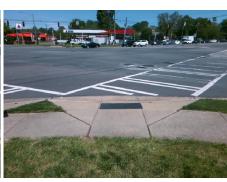

Total Cost:

1850.00

| Field Measurements/Component Compliance |                       |       |                        |                             |      |  |
|-----------------------------------------|-----------------------|-------|------------------------|-----------------------------|------|--|
|                                         |                       | Data  | Compliance Description |                             | Data |  |
| N/A                                     | Ramp Length (in)      | 64.0  | No                     | Ramp Slope (%)              | 9.2  |  |
| No                                      | Ramp Width (in)       | 47.0  | Yes                    | Ramp XSlope (%)             | 1.4  |  |
| N/A                                     | Flare Type LT         | N/A   | N/A                    | Flare Type RT               | N/A  |  |
| N/A                                     | Flare Slope LT (%)    | N/A   | N/A                    | Flare Slope RT (%)          | N/A  |  |
| N/A                                     | Flare Traversable LT? | N/A   | N/A                    | Flare Traversable RT?       | N/A  |  |
| N/A                                     | Landing Length (in)   | N/A   | N/A                    | DWS Provided?               | N/A  |  |
| N/A                                     | Landing Width (in)    | N/A   | N/A                    | DWS Contrast?               | N/A  |  |
| N/A                                     | Landing Slope (%)     | N/A   | N/A                    | DWS Length (in)             | N/A  |  |
| N/A                                     | Landing X Slope (%)   | N/A   | N/A                    | DWS Full Width?             | N/A  |  |
| N/A                                     | Landing Curb? (Y/N)   | N/A   | N/A                    | DWS Offset (in)             | N/A  |  |
| N/A                                     | Shared Landing?       | N/A   |                        |                             |      |  |
| N/A                                     | Gutter Ponding?       | N/A   | N/A                    | Gutter Slope (%)            | N/A  |  |
| N/A                                     | Gutter Lip Ht (in)    | N/A   | N/A                    | Gutter X Slope (%)          | N/A  |  |
| N/A                                     | Painted X Walk1?      | Yes   | N/A                    | Painted X Walk2?            | N/A  |  |
|                                         | X Walk 1 Direction    | To SE |                        | X Walk 2 Direction          | N/A  |  |
| N/A                                     | X Walk 1 Width (in)   | 136.0 | N/A                    | X Walk 2 Width (in)         | N/A  |  |
|                                         | X Walk 1 Slope (%)    | 1.3   |                        | X Walk 2 Slope (%)          | N/A  |  |
|                                         | X Walk 1 X Slope (%)  | 0.3   |                        | X Walk 2 X Slope (%)        | N/A  |  |
| N/A                                     | Ramp inside XWalk1?   | Yes   | N/A                    | Ramp inside XWalk2?         | N/A  |  |
|                                         | Road Slope (%)        | N/A   | N/A                    | Clear Space?                | N/A  |  |
|                                         | Road X Slope (%)      | N/A   | N/A                    | Clear Space to XWalk (in)   | N/A  |  |
| N/A                                     | Any Obstructions?     | N/A   | N/A                    | Storm Grate/Utility Hazard? | N/A  |  |
|                                         | Obstruction Type      |       | l                      | Storm Grate/Utility Type    |      |  |
|                                         |                       | N/A   |                        |                             | N/A  |  |
|                                         |                       |       | Yes                    | Surface Condition? (G/P)    | Good |  |