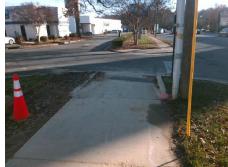

## **Access Compliance Report Public Rights-of-Way** (Curb Ramps)

Main Street: E\_WOODLAWN\_RD Intersection ID: N/A Cross Street: N/A Location: NW ADA ID: 775E473B0687 Ramp Type: Directional1 Initial Pass/Fail: Fail **Overall Compliance: No Severity Score:** 1.25

## Field Measurements/Component Compliance

Street 1 Name **ENTRANCE** Stop Condition-Street 1 StopSign Street 2 Name N/A Stop Condition-Street 2 N/A

| Possible Solution       | Field Measurements/Component Compilance |            |      |                       |      |       |                             |      |
|-------------------------|-----------------------------------------|------------|------|-----------------------|------|-------|-----------------------------|------|
| Possible Solutions:     |                                         |            | Comp | liance Description    | Data | Compl | iance Description           | Data |
| Remove & Replace Entire | Ramp                                    | <b>)</b> . | N/A  | Ramp Length (in)      | 97.0 | N/A   | Grade Break?                | N/A  |
| •                       | •                                       |            | Yes  | Ramp Width (in)       | 88.0 | N/A   | Grade Break Slope (%)       | 0.0  |
|                         |                                         |            | Yes  | Ramp Slope (%)        | 6.1  | N/A   | Grade Break XSlope (%)      | 0.0  |
|                         |                                         |            | No   | Ramp XSlope (%)       | 2.2  |       |                             |      |
|                         |                                         |            | N/A  | Flare Type LT         | N/A  | N/A   | Flare Type RT               | N/A  |
|                         |                                         |            | N/A  | Flare Slope LT (%)    | N/A  | N/A   | Flare Slope RT (%)          | 0.0  |
| Surveyor Notes:         |                                         |            | N/A  | Flare Traversable LT? | N/A  | N/A   | Flare Traversable RT?       | N/A  |
| N/A                     |                                         |            | N/A  | Landing Length (in)   | 0.0  | N/A   | DWS Provided?               | N/A  |
|                         |                                         |            | N/A  | Landing Width (in)    | 0.0  | N/A   | DWS Contrast?               | N/A  |
|                         |                                         |            | N/A  | Landing Slope (%)     | 0.0  | N/A   | DWS Length (in)             | N/A  |
|                         |                                         |            | N/A  | Landing X Slope (%)   | 0.0  | N/A   | DWS Full Width?             | N/A  |
| PROW/ADA:               |                                         |            | N/A  | Landing Curb? (Y/N)   | N/A  | N/A   | DWS Offset LT (in)          | N/A  |
| R304.5.3                |                                         |            | N/A  | Shared Landing?       | N/A  | N/A   | DWS Offset RT (in)          | N/A  |
|                         |                                         |            | N/A  | Gutter Ponding?       | 0.0  | N/A   | Gutter Slope (%)            | N/A  |
|                         |                                         |            | N/A  | Gutter Lip Ht (in)    | 0.0  | N/A   | Gutter X Slope (%)          | N/A  |
|                         |                                         |            | N/A  | Painted X Walk1?      | No   |       | Road Slope (%)              | 4.5  |
|                         |                                         |            |      | X Walk 1 Direction    | To E |       | Road X Slope (%)            | 1.8  |
|                         |                                         |            |      | X Walk 1 Width (in)   | N/A  | l     | Clear Space?                | N/A  |
|                         |                                         |            |      | X Walk 1 Slope (%)    | 4.5  | N/A   | Clear Space to XWalk (in)   | N/A  |
|                         |                                         |            |      | X Walk 1 X Slope (%)  | 1.8  | N/A   | Storm Grate/Utility Hazard? | N/A  |
|                         |                                         |            | N/A  | Ramp inside XWalk1?   | N/A  |       | Storm Grate/Utility Type    |      |
|                         |                                         |            | N/A  | Any Obstructions?     | N/A  |       |                             | N/A  |
| Total Cost:             | \$                                      | 1600.00    |      | Obstruction Type      |      | Yes   | Surface Condition? (G/P)    | Good |
|                         |                                         |            |      |                       | N/A  | N/A   | Curb Slope (%)              | 15.1 |
|                         |                                         |            |      |                       |      |       |                             |      |