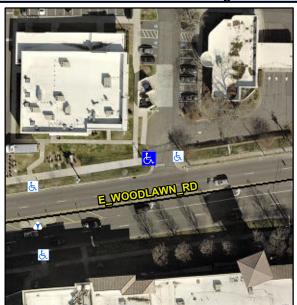

## **Access Compliance Report Public Rights-of-Way** (Curb Ramps)

Main Street: E\_WOODLAWN\_RD Intersection ID: N/A Cross Street: N/A Location: NW ADA ID: 775E473B0687 Ramp Type: Directional1 Initial Pass/Fail: Fail **Overall Compliance: No Severity Score:** 1.25