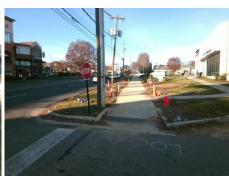

## **Access Compliance Report Public Rights-of-Way** (Curb Ramps)

Main Street: E\_WOODLAWN\_RD Intersection ID: N/A Cross Street: N/A Location: NW ADA ID: 775E473B0687 Ramp Type: Directional1 Initial Pass/Fail: Fail **Overall Compliance: No Severity Score:** 1.25

## Field Measurements/Component Compliance

Street 1 Name **ENTRANCE** Stop Condition-Street 1 StopSign Street 2 Name N/A Stop Condition-Street 2 N/A

| Possible Solution       | Field Measurements/Component Compilance |            |      |                       |      |       |                             |      |
|-------------------------|-----------------------------------------|------------|------|-----------------------|------|-------|-----------------------------|------|
| Possible Solutions:     |                                         |            | Comp | liance Description    | Data | Compl | iance Description           | Data |
| Remove & Replace Entire | Ramp                                    | <b>)</b> . | N/A  | Ramp Length (in)      | 97.0 | N/A   | Grade Break?                | N/A  |
| •                       | •                                       |            | Yes  | Ramp Width (in)       | 88.0 | N/A   | Grade Break Slope (%)       | 0.0  |
|                         |                                         |            | Yes  | Ramp Slope (%)        | 6.1  | N/A   | Grade Break XSlope (%)      | 0.0  |
|                         |                                         |            | No   | Ramp XSlope (%)       | 2.2  |       |                             |      |
|                         |                                         |            | N/A  | Flare Type LT         | N/A  | N/A   | Flare Type RT               | N/A  |
|                         |                                         |            | N/A  | Flare Slope LT (%)    | N/A  | N/A   | Flare Slope RT (%)          | 0.0  |
| Surveyor Notes:         |                                         |            | N/A  | Flare Traversable LT? | N/A  | N/A   | Flare Traversable RT?       | N/A  |
| N/A                     |                                         |            | N/A  | Landing Length (in)   | 0.0  | N/A   | DWS Provided?               | N/A  |
|                         |                                         |            | N/A  | Landing Width (in)    | 0.0  | N/A   | DWS Contrast?               | N/A  |
|                         |                                         |            | N/A  | Landing Slope (%)     | 0.0  | N/A   | DWS Length (in)             | N/A  |
|                         |                                         |            | N/A  | Landing X Slope (%)   | 0.0  | N/A   | DWS Full Width?             | N/A  |
| PROW/ADA:               |                                         |            | N/A  | Landing Curb? (Y/N)   | N/A  | N/A   | DWS Offset LT (in)          | N/A  |
| R304.5.3                |                                         |            | N/A  | Shared Landing?       | N/A  | N/A   | DWS Offset RT (in)          | N/A  |
|                         |                                         |            | N/A  | Gutter Ponding?       | 0.0  | N/A   | Gutter Slope (%)            | N/A  |
|                         |                                         |            | N/A  | Gutter Lip Ht (in)    | 0.0  | N/A   | Gutter X Slope (%)          | N/A  |
|                         |                                         |            | N/A  | Painted X Walk1?      | No   |       | Road Slope (%)              | 4.5  |
|                         |                                         |            |      | X Walk 1 Direction    | To E |       | Road X Slope (%)            | 1.8  |
|                         |                                         |            |      | X Walk 1 Width (in)   | N/A  | l     | Clear Space?                | N/A  |
|                         |                                         |            |      | X Walk 1 Slope (%)    | 4.5  | N/A   | Clear Space to XWalk (in)   | N/A  |
|                         |                                         |            |      | X Walk 1 X Slope (%)  | 1.8  | N/A   | Storm Grate/Utility Hazard? | N/A  |
|                         |                                         |            | N/A  | Ramp inside XWalk1?   | N/A  |       | Storm Grate/Utility Type    |      |
|                         |                                         |            | N/A  | Any Obstructions?     | N/A  |       |                             | N/A  |
| Total Cost:             | \$                                      | 1600.00    |      | Obstruction Type      |      | Yes   | Surface Condition? (G/P)    | Good |
|                         |                                         |            |      |                       | N/A  | N/A   | Curb Slope (%)              | 15.1 |
|                         |                                         |            |      |                       |      |       |                             |      |