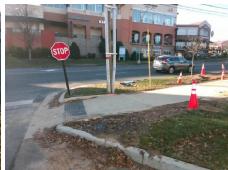

## **Access Compliance Report Public Rights-of-Way** (Curb Ramps)

Main Street: E\_WOODLAWN\_RD Intersection ID: N/A Cross Street: N/A Location: NW ADA ID: 775E473B0687 Ramp Type: Directional1 Initial Pass/Fail: Fail **Overall Compliance: No Severity Score:** 1.25

## Field Measurements/Component Compliance

Street 1 Name **ENTRANCE** Stop Condition-Street 1 StopSign Street 2 Name N/A Stop Condition-Street 2 N/A

| Possible Solution       | Field Measurements/Component Compilance |            |      |                       |      |       |                             |      |
|-------------------------|-----------------------------------------|------------|------|-----------------------|------|-------|-----------------------------|------|
| Possible Solutions:     |                                         |            | Comp | liance Description    | Data | Compl | iance Description           | Data |
| Remove & Replace Entire | Ramp                                    | <b>)</b> . | N/A  | Ramp Length (in)      | 97.0 | N/A   | Grade Break?                | N/A  |
| •                       | •                                       |            | Yes  | Ramp Width (in)       | 88.0 | N/A   | Grade Break Slope (%)       | 0.0  |
|                         |                                         |            | Yes  | Ramp Slope (%)        | 6.1  | N/A   | Grade Break XSlope (%)      | 0.0  |
|                         |                                         |            | No   | Ramp XSlope (%)       | 2.2  |       |                             |      |
|                         |                                         |            | N/A  | Flare Type LT         | N/A  | N/A   | Flare Type RT               | N/A  |
|                         |                                         |            | N/A  | Flare Slope LT (%)    | N/A  | N/A   | Flare Slope RT (%)          | 0.0  |
| Surveyor Notes:         |                                         |            | N/A  | Flare Traversable LT? | N/A  | N/A   | Flare Traversable RT?       | N/A  |
| N/A                     |                                         |            | N/A  | Landing Length (in)   | 0.0  | N/A   | DWS Provided?               | N/A  |
|                         |                                         |            | N/A  | Landing Width (in)    | 0.0  | N/A   | DWS Contrast?               | N/A  |
|                         |                                         |            | N/A  | Landing Slope (%)     | 0.0  | N/A   | DWS Length (in)             | N/A  |
|                         |                                         |            | N/A  | Landing X Slope (%)   | 0.0  | N/A   | DWS Full Width?             | N/A  |
| PROW/ADA:               |                                         |            | N/A  | Landing Curb? (Y/N)   | N/A  | N/A   | DWS Offset LT (in)          | N/A  |
| R304.5.3                |                                         |            | N/A  | Shared Landing?       | N/A  | N/A   | DWS Offset RT (in)          | N/A  |
|                         |                                         |            | N/A  | Gutter Ponding?       | 0.0  | N/A   | Gutter Slope (%)            | N/A  |
|                         |                                         |            | N/A  | Gutter Lip Ht (in)    | 0.0  | N/A   | Gutter X Slope (%)          | N/A  |
|                         |                                         |            | N/A  | Painted X Walk1?      | No   |       | Road Slope (%)              | 4.5  |
|                         |                                         |            |      | X Walk 1 Direction    | To E |       | Road X Slope (%)            | 1.8  |
|                         |                                         |            |      | X Walk 1 Width (in)   | N/A  | l     | Clear Space?                | N/A  |
|                         |                                         |            |      | X Walk 1 Slope (%)    | 4.5  | N/A   | Clear Space to XWalk (in)   | N/A  |
|                         |                                         |            |      | X Walk 1 X Slope (%)  | 1.8  | N/A   | Storm Grate/Utility Hazard? | N/A  |
|                         |                                         |            | N/A  | Ramp inside XWalk1?   | N/A  |       | Storm Grate/Utility Type    |      |
|                         |                                         |            | N/A  | Any Obstructions?     | N/A  |       |                             | N/A  |
| Total Cost:             | \$                                      | 1600.00    |      | Obstruction Type      |      | Yes   | Surface Condition? (G/P)    | Good |
|                         |                                         |            |      |                       | N/A  | N/A   | Curb Slope (%)              | 15.1 |
|                         |                                         |            |      |                       |      |       |                             |      |