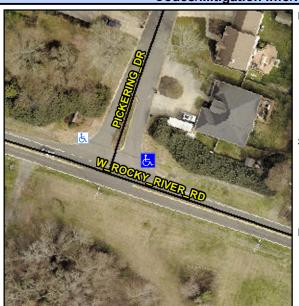

## Access Compliance Report Public Rights-of-Way (Curb Ramps)

Intersection ID: 7201 Main Street: PICKERING\_DR Cross Street: W\_ROCKY\_RIVER\_RD Location: E

ADA ID: 7763D28B782E Ramp Type: Perp Initial Pass/Fail: Fail Overall Compliance: No Severity Score: 26.25