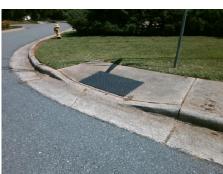

## Access Compliance Report Public Rights-of-Way (Curb Ramps)

Intersection ID: 7201 Main Street: PICKERING\_DR Cross Street: W\_ROCKY\_RIVER\_RD Location: E

ADA ID: 7763D28B782E Ramp Type: Perp Initial Pass/Fail: Fail Overall Compliance: No Severity Score: 26.25

## **Codes/Mitigation Info/Possible Solution**

Street 1 Name PICKERING DR
Stop Condition-Street 2 StopSign
Street 2 Name N/A
Stop Condition-Street 1 N/A

| Possible Solutions:                |   |
|------------------------------------|---|
| Remove & Replace Entire Ramp.      | I |
|                                    |   |
|                                    |   |
|                                    | , |
|                                    | i |
| Surveyor Notes:                    | ı |
| N/A                                | I |
|                                    | ı |
|                                    |   |
| PROW/ADA:                          | , |
| Not Found, R304.2.2, R304.5.3      | i |
| 110t 1 0d11d, 11004.2.2, 11004.5.5 | ı |
|                                    |   |
|                                    | ı |
|                                    |   |
|                                    |   |
|                                    |   |

Total Cost:

1850.00

| Field Measurements/Component Compliance |                       |       |      |                             |      |  |
|-----------------------------------------|-----------------------|-------|------|-----------------------------|------|--|
| Comp                                    | liance Description    | Data  | Comp | liance Description          | Data |  |
| N/A                                     | Ramp Length (in)      | 48.0  | No   | Ramp Slope (%)              | 12.6 |  |
| Yes                                     | Ramp Width (in)       | 48.0  | No   | Ramp XSlope (%)             | 3.1  |  |
| N/A                                     | Flare Type LT         | N/A   | N/A  | Flare Type RT               | N/A  |  |
| N/A                                     | Flare Slope LT (%)    | N/A   | N/A  | Flare Slope RT (%)          | N/A  |  |
| N/A                                     | Flare Traversable LT? | N/A   | N/A  | Flare Traversable RT?       | N/A  |  |
| N/A                                     | Landing Length (in)   | N/A   | N/A  | DWS Provided?               | N/A  |  |
| N/A                                     | Landing Width (in)    | N/A   | N/A  | DWS Contrast?               | N/A  |  |
| N/A                                     | Landing Slope (%)     | N/A   | N/A  | DWS Length (in)             | N/A  |  |
| N/A                                     | Landing X Slope (%)   | N/A   | N/A  | DWS Full Width?             | N/A  |  |
| N/A                                     | Landing Curb? (Y/N)   | N/A   | N/A  | DWS Offset (in)             | N/A  |  |
| N/A                                     | Shared Landing?       | N/A   |      |                             |      |  |
| N/A                                     | Gutter Ponding?       | N/A   | N/A  | Gutter Slope (%)            | N/A  |  |
| N/A                                     | Gutter Lip Ht (in)    | N/A   | N/A  | Gutter X Slope (%)          | N/A  |  |
| N/A                                     | Painted X Walk1?      | No    | N/A  | Painted X Walk2?            | N/A  |  |
|                                         | X Walk 1 Direction    | To NW |      | X Walk 2 Direction          | N/A  |  |
| N/A                                     | X Walk 1 Width (in)   | N/A   | N/A  | X Walk 2 Width (in)         | N/A  |  |
|                                         | X Walk 1 Slope (%)    | 2.4   |      | X Walk 2 Slope (%)          | N/A  |  |
|                                         | X Walk 1 X Slope (%)  | 2.1   |      | X Walk 2 X Slope (%)        | N/A  |  |
| N/A                                     | Ramp inside XWalk1?   | N/A   | N/A  | Ramp inside XWalk2?         | N/A  |  |
|                                         | Road Slope (%)        | N/A   | N/A  | Clear Space?                | N/A  |  |
|                                         | Road X Slope (%)      | N/A   | N/A  | Clear Space to XWalk (in)   | N/A  |  |
| N/A                                     | Any Obstructions?     | N/A   | N/A  | Storm Grate/Utility Hazard? | N/A  |  |
|                                         | Obstruction Type      |       |      | Storm Grate/Utility Type    |      |  |
|                                         |                       | N/A   |      |                             | N/A  |  |
|                                         |                       |       | Yes  | Surface Condition? (G/P)    | Good |  |