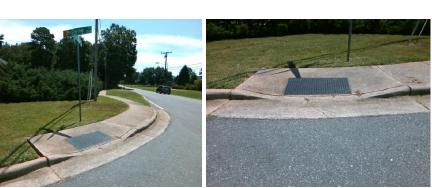

## Access Compliance Report Public Rights-of-Way (Curb Ramps)

Intersection ID: 7201 Main Street: PICKERING\_DR Cross Street: W\_ROCKY\_RIVER\_RD Location: E

ADA ID: 7763D28B782E Ramp Type: Perp Initial Pass/Fail: Fail Overall Compliance: No Severity Score: 26.25

## **Codes/Mitigation Info/Possible Solution**

Street 1 Name PICKERING DR
Stop Condition-Street 2 StopSign
Street 2 Name N/A
Stop Condition-Street 1 N/A

| Possible Solutions:                |   |
|------------------------------------|---|
| Remove & Replace Entire Ramp.      | I |
|                                    |   |
|                                    |   |
|                                    | , |
|                                    | i |
| Surveyor Notes:                    | ı |
| N/A                                | I |
|                                    | ı |
|                                    |   |
| PROW/ADA:                          | , |
| Not Found, R304.2.2, R304.5.3      | i |
| 110t 1 0d11d, 11004.2.2, 11004.5.5 | ı |
|                                    |   |
|                                    | ı |
|                                    |   |
|                                    |   |
|                                    |   |

Total Cost:

1850.00

| Field Measurements/Component Compliance |                       |       |      |                             |      |  |
|-----------------------------------------|-----------------------|-------|------|-----------------------------|------|--|
| Comp                                    | liance Description    | Data  | Comp | liance Description          | Data |  |
| N/A                                     | Ramp Length (in)      | 48.0  | No   | Ramp Slope (%)              | 12.6 |  |
| Yes                                     | Ramp Width (in)       | 48.0  | No   | Ramp XSlope (%)             | 3.1  |  |
| N/A                                     | Flare Type LT         | N/A   | N/A  | Flare Type RT               | N/A  |  |
| N/A                                     | Flare Slope LT (%)    | N/A   | N/A  | Flare Slope RT (%)          | N/A  |  |
| N/A                                     | Flare Traversable LT? | N/A   | N/A  | Flare Traversable RT?       | N/A  |  |
| N/A                                     | Landing Length (in)   | N/A   | N/A  | DWS Provided?               | N/A  |  |
| N/A                                     | Landing Width (in)    | N/A   | N/A  | DWS Contrast?               | N/A  |  |
| N/A                                     | Landing Slope (%)     | N/A   | N/A  | DWS Length (in)             | N/A  |  |
| N/A                                     | Landing X Slope (%)   | N/A   | N/A  | DWS Full Width?             | N/A  |  |
| N/A                                     | Landing Curb? (Y/N)   | N/A   | N/A  | DWS Offset (in)             | N/A  |  |
| N/A                                     | Shared Landing?       | N/A   |      |                             |      |  |
| N/A                                     | Gutter Ponding?       | N/A   | N/A  | Gutter Slope (%)            | N/A  |  |
| N/A                                     | Gutter Lip Ht (in)    | N/A   | N/A  | Gutter X Slope (%)          | N/A  |  |
| N/A                                     | Painted X Walk1?      | No    | N/A  | Painted X Walk2?            | N/A  |  |
|                                         | X Walk 1 Direction    | To NW |      | X Walk 2 Direction          | N/A  |  |
| N/A                                     | X Walk 1 Width (in)   | N/A   | N/A  | X Walk 2 Width (in)         | N/A  |  |
|                                         | X Walk 1 Slope (%)    | 2.4   |      | X Walk 2 Slope (%)          | N/A  |  |
|                                         | X Walk 1 X Slope (%)  | 2.1   |      | X Walk 2 X Slope (%)        | N/A  |  |
| N/A                                     | Ramp inside XWalk1?   | N/A   | N/A  | Ramp inside XWalk2?         | N/A  |  |
|                                         | Road Slope (%)        | N/A   | N/A  | Clear Space?                | N/A  |  |
|                                         | Road X Slope (%)      | N/A   | N/A  | Clear Space to XWalk (in)   | N/A  |  |
| N/A                                     | Any Obstructions?     | N/A   | N/A  | Storm Grate/Utility Hazard? | N/A  |  |
|                                         | Obstruction Type      |       |      | Storm Grate/Utility Type    |      |  |
|                                         |                       | N/A   |      |                             | N/A  |  |
|                                         |                       |       | Yes  | Surface Condition? (G/P)    | Good |  |