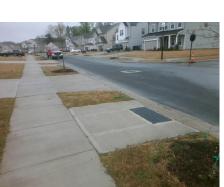

## Access Compliance Report Public Rights-of-Way (Curb Ramps)

Intersection ID: 47670 Main Street: COLLINGHAM\_DR Cross Street: FENWAY\_DR Location: NE

ADA ID: 77678FE64218 Ramp Type: BlendTrans1 Initial Pass/Fail: Fail Overall Compliance: No Severity Score: 8.75