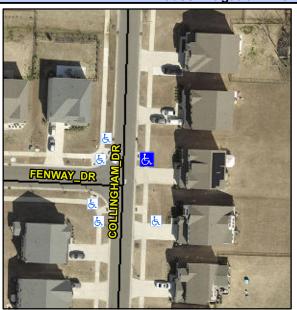

## Access Compliance Report Public Rights-of-Way (Curb Ramps)

Intersection ID: 47670 Main Street: COLLINGHAM\_DR Cross Street: FENWAY\_DR Location: NE

ADA ID: 77678FE64218 Ramp Type: BlendTrans1 Initial Pass/Fail: Fail Overall Compliance: No Severity Score: 8.75

## Field Measurements/Component Compliance

Street 1 Name

COLLINGHAM DR

Stop Condition-Street 1

None

Street 2 Name

N/A

Stop Condition-Street 2