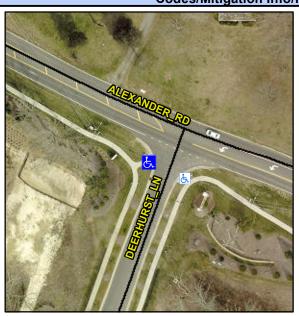

## Access Compliance Report Public Rights-of-Way (Curb Ramps)

Intersection ID: 53092 Main Street: ALEXANDER\_RD Cross Street: DEERHURST\_LN Location: SW

ADA ID: 77697ECD8113 Ramp Type: BlendTrans1 Initial Pass/Fail: Fail Overall Compliance: No Severity Score: 12.5

## Field Measurements/Component Compliance

Street 1 Name
Stop Condition-Street 1
Street 2 Name
Stop Condition-Street 2

DEERHURST LN StopSign ALEXANDER RD None Possible Solutions:

Remove & Replace Curb Ramp With Two New Directional Ramps or Equivalent.