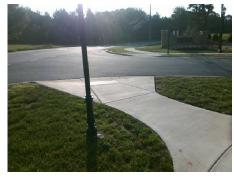

## Field Measurements/Component Compliance

Street 1 Name
Stop Condition-Street 1
Street 2 Name
Stop Condition-Street 2

DEERHURST LN StopSign ALEXANDER RD None Possible Solutions:

Remove & Replace Curb Ramp With Two New Directional Ramps or Equivalent.

Surveyor Notes:

N/A

PROW/ADA:

Not Found, R304.5.3

Total Cost: \$ 3200.00

Compliance Description Data Compliance Description Data Yes BlendTrans Slope (%) N/A Ramp Length (in) 99.0 0.6 No Yes Ramp Width (in) 48.0 BlendTrans XSlope (%) 5.2 N/A N/A Flare Type LT N/A Flare Type RT N/A N/A Flare Slope LT (%) N/A N/A Flare Slope RT (%) N/A N/A Flare Traversable LT? N/A N/A Flare Traversable RT? N/A N/A N/A N/A **DWS Provided?** N/A Landing Length (in) N/A Landing Width (in) N/A N/A **DWS Contrast?** N/A N/A N/A N/A Landing Slope (%) DWS Length (in) N/A N/A Landing X Slope (%) N/A N/A DWS Full Width? N/A N/A Landing Curb? (Y/N) N/A N/A DWS Offset (in) N/A N/A N/A Shared Landing? N/A **Gutter Ponding?** N/A N/A Gutter Slope (%) N/A N/A Gutter Lip Ht (in) N/A N/A Gutter X Slope (%) N/A N/A Painted X Walk1? No N/A Painted X Walk2? No X Walk 1 Direction To SE X Walk 2 Direction To NE N/A X Walk 1 Width (in) X Walk 2 Width (in) N/A X Walk 1 Slope (%) 3.3 X Walk 2 Slope (%) 6.6 X Walk 1 X Slope (%) 7.3 X Walk 2 X Slope (%) 1.0 N/A N/A Ramp inside XWalk2? N/A N/A Ramp inside XWalk1? Road Slope (%) 6.3 Clear Space? N/A Road X Slope (%) 5.2 N/A Clear Space to XWalk (in) N/A N/A N/A N/A Any Obstructions? Storm Grate/Utility Hazard? N/A **Obstruction Type** Storm Grate/Utility Type N/A N/A