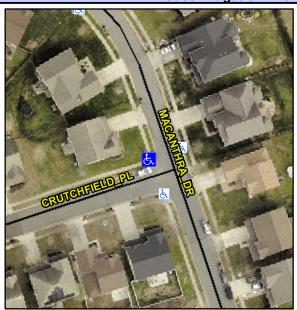

## **Access Compliance Report Public Rights-of-Way** (Curb Ramps)

Intersection ID: 42743 Main Street: CRUTCHFIELD\_PL Cross Street: MACANTHRA\_DR Location: NW **Overall Compliance: No** ADA ID: 776F7560B5A3 Ramp Type: PerpDiag Initial Pass/Fail: Fail **Severity Score:** 35