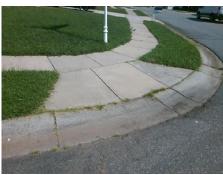

## **Access Compliance Report Public Rights-of-Way** (Curb Ramps)

Intersection ID: 42743 Main Street: CRUTCHFIELD\_PL Cross Street: MACANTHRA\_DR Location: NW **Overall Compliance: No** ADA ID: 776F7560B5A3 Ramp Type: PerpDiag Initial Pass/Fail: Fail **Severity Score:** 35

Total Cost: 3200.00

| Field Measurements/Component Compliance |                       |      |      |                             |      |  |
|-----------------------------------------|-----------------------|------|------|-----------------------------|------|--|
| Compliance Description                  |                       | Data | Comp | liance Description          | Data |  |
| N/A                                     | Ramp Length (in)      | 51.0 | No   | Ramp Slope (%)              | 16.1 |  |
| No                                      | Ramp Width (in)       | 38.0 | No   | Ramp XSlope (%)             | 2.9  |  |
| N/A                                     | Flare Type LT         | N/A  | N/A  | Flare Type RT               | N/A  |  |
| N/A                                     | Flare Slope LT (%)    | N/A  | N/A  | Flare Slope RT (%)          | N/A  |  |
| N/A                                     | Flare Traversable LT? | N/A  | N/A  | Flare Traversable RT?       | N/A  |  |
| N/A                                     | Landing Length (in)   | N/A  | N/A  | DWS Provided?               | N/A  |  |
| N/A                                     | Landing Width (in)    | N/A  | N/A  | DWS Contrast?               | N/A  |  |
| N/A                                     | Landing Slope (%)     | N/A  | N/A  | DWS Length (in)             | N/A  |  |
| N/A                                     | Landing X Slope (%)   | N/A  | N/A  | DWS Full Width?             | N/A  |  |
| N/A                                     | Landing Curb? (Y/N)   | N/A  | N/A  | DWS Offset (in)             | N/A  |  |
| N/A                                     | Shared Landing?       | N/A  |      |                             |      |  |
| N/A                                     | Gutter Ponding?       | N/A  | N/A  | Gutter Slope (%)            | N/A  |  |
| N/A                                     | Gutter Lip Ht (in)    | N/A  | N/A  | Gutter X Slope (%)          | N/A  |  |
| N/A                                     | Painted X Walk1?      | No   | N/A  | Painted X Walk2?            | No   |  |
|                                         | X Walk 1 Direction    | To S |      | X Walk 2 Direction          | To E |  |
| N/A                                     | X Walk 1 Width (in)   | N/A  | N/A  | X Walk 2 Width (in)         | N/A  |  |
|                                         | X Walk 1 Slope (%)    | 1.5  |      | X Walk 2 Slope (%)          | 0.7  |  |
|                                         | X Walk 1 X Slope (%)  | 0.5  |      | X Walk 2 X Slope (%)        | 2.3  |  |
| N/A                                     | Ramp inside XWalk1?   | N/A  | N/A  | Ramp inside XWalk2?         | N/A  |  |
|                                         | Road Slope (%)        | 1.0  | N/A  | Clear Space?                | N/A  |  |
|                                         | Road X Slope (%)      | 1.8  | N/A  | Clear Space to XWalk (in)   | N/A  |  |
| N/A                                     | Any Obstructions?     | N/A  | N/A  | Storm Grate/Utility Hazard? | N/A  |  |
|                                         | Obstruction Type      |      |      | Storm Grate/Utility Type    |      |  |
|                                         |                       | N/A  |      |                             | N/A  |  |
|                                         |                       |      | Yes  | Surface Condition? (G/P)    | Good |  |
|                                         |                       |      |      |                             |      |  |