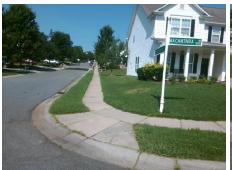

## **Access Compliance Report Public Rights-of-Way** (Curb Ramps)

Intersection ID: 42743 Main Street: CRUTCHFIELD\_PL Cross Street: MACANTHRA\_DR Location: NW **Overall Compliance: No** ADA ID: 776F7560B5A3 Ramp Type: PerpDiag Initial Pass/Fail: Fail **Severity Score:** 35

Total Cost: 3200.00

| Field Measurements/Component Compliance |                       |      |      |                             |      |  |
|-----------------------------------------|-----------------------|------|------|-----------------------------|------|--|
| Compliance Description                  |                       | Data | Comp | liance Description          | Data |  |
| N/A                                     | Ramp Length (in)      | 51.0 | No   | Ramp Slope (%)              | 16.1 |  |
| No                                      | Ramp Width (in)       | 38.0 | No   | Ramp XSlope (%)             | 2.9  |  |
| N/A                                     | Flare Type LT         | N/A  | N/A  | Flare Type RT               | N/A  |  |
| N/A                                     | Flare Slope LT (%)    | N/A  | N/A  | Flare Slope RT (%)          | N/A  |  |
| N/A                                     | Flare Traversable LT? | N/A  | N/A  | Flare Traversable RT?       | N/A  |  |
| N/A                                     | Landing Length (in)   | N/A  | N/A  | DWS Provided?               | N/A  |  |
| N/A                                     | Landing Width (in)    | N/A  | N/A  | DWS Contrast?               | N/A  |  |
| N/A                                     | Landing Slope (%)     | N/A  | N/A  | DWS Length (in)             | N/A  |  |
| N/A                                     | Landing X Slope (%)   | N/A  | N/A  | DWS Full Width?             | N/A  |  |
| N/A                                     | Landing Curb? (Y/N)   | N/A  | N/A  | DWS Offset (in)             | N/A  |  |
| N/A                                     | Shared Landing?       | N/A  |      |                             |      |  |
| N/A                                     | Gutter Ponding?       | N/A  | N/A  | Gutter Slope (%)            | N/A  |  |
| N/A                                     | Gutter Lip Ht (in)    | N/A  | N/A  | Gutter X Slope (%)          | N/A  |  |
| N/A                                     | Painted X Walk1?      | No   | N/A  | Painted X Walk2?            | No   |  |
|                                         | X Walk 1 Direction    | To S |      | X Walk 2 Direction          | To E |  |
| N/A                                     | X Walk 1 Width (in)   | N/A  | N/A  | X Walk 2 Width (in)         | N/A  |  |
|                                         | X Walk 1 Slope (%)    | 1.5  |      | X Walk 2 Slope (%)          | 0.7  |  |
|                                         | X Walk 1 X Slope (%)  | 0.5  |      | X Walk 2 X Slope (%)        | 2.3  |  |
| N/A                                     | Ramp inside XWalk1?   | N/A  | N/A  | Ramp inside XWalk2?         | N/A  |  |
|                                         | Road Slope (%)        | 1.0  | N/A  | Clear Space?                | N/A  |  |
|                                         | Road X Slope (%)      | 1.8  | N/A  | Clear Space to XWalk (in)   | N/A  |  |
| N/A                                     | Any Obstructions?     | N/A  | N/A  | Storm Grate/Utility Hazard? | N/A  |  |
|                                         | Obstruction Type      |      |      | Storm Grate/Utility Type    |      |  |
|                                         |                       | N/A  |      |                             | N/A  |  |
|                                         |                       |      | Yes  | Surface Condition? (G/P)    | Good |  |
|                                         |                       |      |      |                             |      |  |