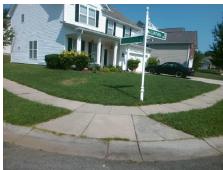

## **Access Compliance Report Public Rights-of-Way** (Curb Ramps)

Intersection ID: 42743 Main Street: CRUTCHFIELD\_PL Cross Street: MACANTHRA\_DR Location: NW **Overall Compliance: No** ADA ID: 776F7560B5A3 Ramp Type: PerpDiag Initial Pass/Fail: Fail **Severity Score:** 35

Total Cost: 3200.00

| Field Measurements/Component Compliance |                       |      |      |                             |      |  |
|-----------------------------------------|-----------------------|------|------|-----------------------------|------|--|
| Compliance Description                  |                       | Data | Comp | liance Description          | Data |  |
| N/A                                     | Ramp Length (in)      | 51.0 | No   | Ramp Slope (%)              | 16.1 |  |
| No                                      | Ramp Width (in)       | 38.0 | No   | Ramp XSlope (%)             | 2.9  |  |
| N/A                                     | Flare Type LT         | N/A  | N/A  | Flare Type RT               | N/A  |  |
| N/A                                     | Flare Slope LT (%)    | N/A  | N/A  | Flare Slope RT (%)          | N/A  |  |
| N/A                                     | Flare Traversable LT? | N/A  | N/A  | Flare Traversable RT?       | N/A  |  |
| N/A                                     | Landing Length (in)   | N/A  | N/A  | DWS Provided?               | N/A  |  |
| N/A                                     | Landing Width (in)    | N/A  | N/A  | DWS Contrast?               | N/A  |  |
| N/A                                     | Landing Slope (%)     | N/A  | N/A  | DWS Length (in)             | N/A  |  |
| N/A                                     | Landing X Slope (%)   | N/A  | N/A  | DWS Full Width?             | N/A  |  |
| N/A                                     | Landing Curb? (Y/N)   | N/A  | N/A  | DWS Offset (in)             | N/A  |  |
| N/A                                     | Shared Landing?       | N/A  |      |                             |      |  |
| N/A                                     | Gutter Ponding?       | N/A  | N/A  | Gutter Slope (%)            | N/A  |  |
| N/A                                     | Gutter Lip Ht (in)    | N/A  | N/A  | Gutter X Slope (%)          | N/A  |  |
| N/A                                     | Painted X Walk1?      | No   | N/A  | Painted X Walk2?            | No   |  |
|                                         | X Walk 1 Direction    | To S |      | X Walk 2 Direction          | To E |  |
| N/A                                     | X Walk 1 Width (in)   | N/A  | N/A  | X Walk 2 Width (in)         | N/A  |  |
|                                         | X Walk 1 Slope (%)    | 1.5  |      | X Walk 2 Slope (%)          | 0.7  |  |
|                                         | X Walk 1 X Slope (%)  | 0.5  |      | X Walk 2 X Slope (%)        | 2.3  |  |
| N/A                                     | Ramp inside XWalk1?   | N/A  | N/A  | Ramp inside XWalk2?         | N/A  |  |
|                                         | Road Slope (%)        | 1.0  | N/A  | Clear Space?                | N/A  |  |
|                                         | Road X Slope (%)      | 1.8  | N/A  | Clear Space to XWalk (in)   | N/A  |  |
| N/A                                     | Any Obstructions?     | N/A  | N/A  | Storm Grate/Utility Hazard? | N/A  |  |
|                                         | Obstruction Type      |      |      | Storm Grate/Utility Type    |      |  |
|                                         |                       | N/A  |      |                             | N/A  |  |
|                                         |                       |      | Yes  | Surface Condition? (G/P)    | Good |  |
|                                         |                       |      |      |                             |      |  |