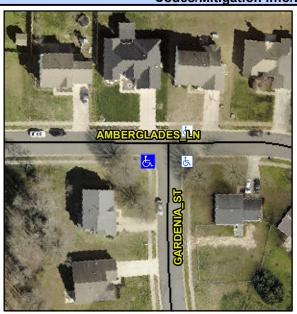

## Access Compliance Report Public Rights-of-Way (Curb Ramps)

Intersection ID: 29394 Main Street: AMBERGLADES\_LN Cross Street: GARDENIA\_ST Location: SW

ADA ID: 776FD848A52D Ramp Type: PerpDiag Initial Pass/Fail: Fail Overall Compliance: No Severity Score: 8.75

## Field Measurements/Component Compliance

Street 1 Name
Stop Condition-Street 2
Street 2 Name
Stop Condition-Street 1

GARDENIA ST StopSign AMBERGLADES LN None Possible Solutions:

Remove & Replace Curb Ramp With
Two New Directional Ramps or
Equivalent.