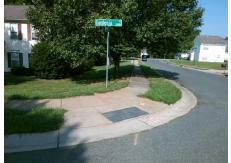

## Access Compliance Report Public Rights-of-Way (Curb Ramps)

Intersection ID: 29394 Main Street: AMBERGLADES\_LN Cross Street: GARDENIA\_ST Location: SW

ADA ID: 776FD848A52D Ramp Type: PerpDiag Initial Pass/Fail: Fail Overall Compliance: No Severity Score: 8.75

## Field Measurements/Component Compliance

Street 1 Name
Stop Condition-Street 2
Street 2 Name
Stop Condition-Street 1

GARDENIA ST StopSign AMBERGLADES LN None Possible Solutions:

Remove & Replace Curb Ramp With
Two New Directional Ramps or
Equivalent.