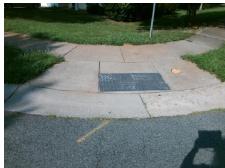

## Access Compliance Report Public Rights-of-Way (Curb Ramps)

Intersection ID: 29394 Main Street: AMBERGLADES\_LN Cross Street: GARDENIA\_ST Location: SW

ADA ID: 776FD848A52D Ramp Type: PerpDiag Initial Pass/Fail: Fail Overall Compliance: No Severity Score: 8.75

## Field Measurements/Component Compliance

Street 1 Name
Stop Condition-Street 2
Street 2 Name
Stop Condition-Street 1

GARDENIA ST StopSign AMBERGLADES LN None Possible Solutions:

Remove & Replace Curb Ramp With
Two New Directional Ramps or
Equivalent.