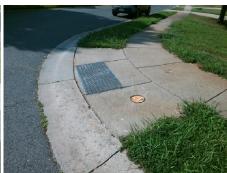

## Access Compliance Report Public Rights-of-Way (Curb Ramps)

Intersection ID: 29394 Main Street: AMBERGLADES\_LN Cross Street: GARDENIA\_ST Location: SW

ADA ID: 776FD848A52D Ramp Type: PerpDiag Initial Pass/Fail: Fail Overall Compliance: No Severity Score: 8.75

## Field Measurements/Component Compliance

Street 1 Name
Stop Condition-Street 2
Street 2 Name
Stop Condition-Street 1

GARDENIA ST StopSign AMBERGLADES LN None Possible Solutions:

Remove & Replace Curb Ramp With
Two New Directional Ramps or
Equivalent.