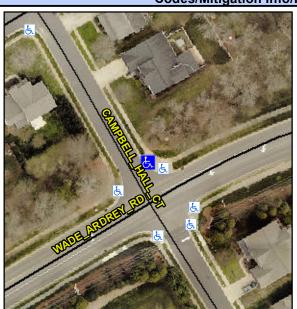

## Access Compliance Report Public Rights-of-Way (Curb Ramps)

Intersection ID: 28929 Main Street: WADE\_ARDREY\_RD Cross Street: CAMPBELL\_HALL\_CT Location: NE

ADA ID: 77763FCF4C20 Ramp Type: Perp Initial Pass/Fail: Fail Overall Compliance: No Severity Score: 17.5

## Field Measurements/Component Compliance

Street 1 Name

CAMPBELL HALL CT
Stop Condition-Street 2
StopSign
Street 2 Name
N/A
Stop Condition-Street 1
N/A

Possible Solutions:

Remove & Replace Entire Ramp.

Surveyor Notes: