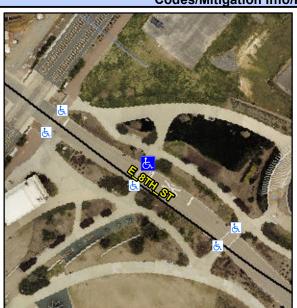

## **Access Compliance Report Public Rights-of-Way** (Curb Ramps)

Intersection ID: 10025367 Main Street: E\_8TH\_ST **Cross Street: N/A** Location: Ε

ADA ID: 77779A9022CF Ramp Type: Perp Initial Pass/Fail: Fail **Overall Compliance: No Severity Score:** 12.5

## Field Measurements/Component Compliance

E8THST Street 1 Name YieldSign Stop Condition-Street 2 Street 2 Name N/A Stop Condition-Street 1 N/A

Possible Solutions: Remove & Replace Entire Ramp. Surveyor Notes: N/A PROW/ADA: R304.2.2