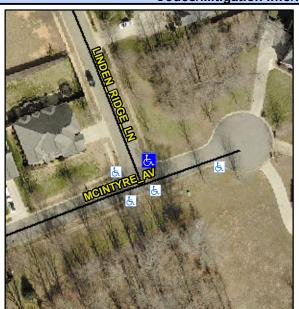

## Access Compliance Report Public Rights-of-Way (Curb Ramps)

Intersection ID: 46237Main Street:LINDEN\_RIDGE\_LNCross Street:MCINTYRE\_AVLocation:NEADA ID: 77780B411B18Ramp Type:PerpDiagInitial Pass/Fail:FailOverall Compliance:NoSeverity Score:21.25

## Field Measurements/Component Compliance

Street 1 Name
Stop Condition-Street 2
Street 2 Name
Stop Condition-Street 1

LINDEN RIDGE LN StopSign MCINTYRE AV None

| Possible Solution                                                              |  |  |  |  |  |  |  |
|--------------------------------------------------------------------------------|--|--|--|--|--|--|--|
| Possible Solutions:                                                            |  |  |  |  |  |  |  |
| Remove & Replace Curb Ramp With<br>Two New Directional Ramps or<br>Equivalent. |  |  |  |  |  |  |  |
| Surveyor Notes: N/A                                                            |  |  |  |  |  |  |  |
| PROW/ADA:  Not Found, R304.5.1, R304.5.3                                       |  |  |  |  |  |  |  |
|                                                                                |  |  |  |  |  |  |  |