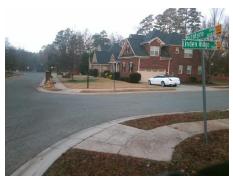

## Access Compliance Report Public Rights-of-Way (Curb Ramps)

Intersection ID: 46237Main Street:LINDEN\_RIDGE\_LNCross Street:MCINTYRE\_AVLocation:NEADA ID: 77780B411B18Ramp Type:PerpDiagInitial Pass/Fail:FailOverall Compliance:NoSeverity Score:21.25