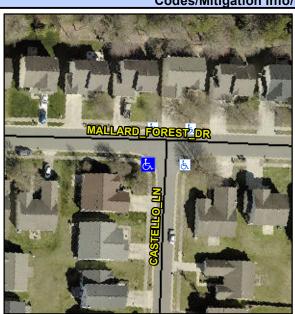

## Access Compliance Report Public Rights-of-Way (Curb Ramps)

Intersection ID: 29247 Main Street: CASTELLO\_LN Cross Street: MALLARD\_FOREST\_DR Location: SW

ADA ID: 777AAD877417 Ramp Type: PerpDiag Initial Pass/Fail: Fail Overall Compliance: No Severity Score: 8.75

## Field Measurements/Component Compliance

Street 1 Name
Stop Condition-Street 2
Street 2 Name
Stop Condition-Street 1

CASTELLO LN StopSign MALLARD FOREST DR None Possible Solutions:

Remove & Replace Curb Ramp With
Two New Directional Ramps or
Equivalent.