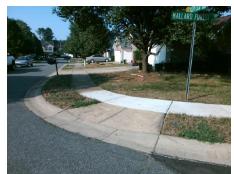

## Field Measurements/Component Compliance

Street 1 Name
Stop Condition-Street 2
Street 2 Name
Stop Condition-Street 1

CASTELLO LN StopSign MALLARD FOREST DR None Possible Solutions:

Remove & Replace Curb Ramp With
Two New Directional Ramps or
Equivalent.

Surveyor Notes:
N/A

PROW/ADA:
R304.5.1

Total Cost: \$ 3200.00

| Field Measurements/Component Compilance |                       |      |                        |                             |      |
|-----------------------------------------|-----------------------|------|------------------------|-----------------------------|------|
| Compliance Description                  |                       | Data | Compliance Description |                             | Data |
| N/A                                     | Ramp Length (in)      | 49.0 | Yes                    | Ramp Slope (%)              | 6.4  |
| No                                      | Ramp Width (in)       | 46.5 | Yes                    | Ramp XSlope (%)             | 1.0  |
| N/A                                     | Flare Type LT         | N/A  | N/A                    | Flare Type RT               | N/A  |
| N/A                                     | Flare Slope LT (%)    | N/A  | N/A                    | Flare Slope RT (%)          | N/A  |
| N/A                                     | Flare Traversable LT? | N/A  | N/A                    | Flare Traversable RT?       | N/A  |
| N/A                                     | Landing Length (in)   | N/A  | N/A                    | DWS Provided?               | N/A  |
| N/A                                     | Landing Width (in)    | N/A  | N/A                    | DWS Contrast?               | N/A  |
| N/A                                     | Landing Slope (%)     | N/A  | N/A                    | DWS Length (in)             | N/A  |
| N/A                                     | Landing X Slope (%)   | N/A  | N/A                    | DWS Full Width?             | N/A  |
| N/A                                     | Landing Curb? (Y/N)   | N/A  | N/A                    | DWS Offset (in)             | N/A  |
| N/A                                     | Shared Landing?       | N/A  |                        |                             |      |
| N/A                                     | Gutter Ponding?       | N/A  | N/A                    | Gutter Slope (%)            | N/A  |
| N/A                                     | Gutter Lip Ht (in)    | 1.5  | N/A                    | Gutter X Slope (%)          | N/A  |
| N/A                                     | Painted X Walk1?      | No   | N/A                    | Painted X Walk2?            | No   |
|                                         | X Walk 1 Direction    | То Е |                        | X Walk 2 Direction          | To N |
| N/A                                     | X Walk 1 Width (in)   | N/A  | N/A                    | X Walk 2 Width (in)         | N/A  |
|                                         | X Walk 1 Slope (%)    | 2.8  |                        | X Walk 2 Slope (%)          | 2.3  |
|                                         | X Walk 1 X Slope (%)  | 3.7  |                        | X Walk 2 X Slope (%)        | 2.0  |
| N/A                                     | Ramp inside XWalk1?   | N/A  | N/A                    | Ramp inside XWalk2?         | N/A  |
|                                         | Road Slope (%)        | 0.0  | N/A                    | Clear Space?                | N/A  |
|                                         | Road X Slope (%)      | 6.0  | N/A                    | Clear Space to XWalk (in)   | N/A  |
| N/A                                     | Any Obstructions?     | N/A  | N/A                    | Storm Grate/Utility Hazard? | N/A  |
|                                         | Obstruction Type      |      |                        | Storm Grate/Utility Type    |      |
|                                         |                       | N/A  |                        |                             | N/A  |
|                                         |                       |      | Yes                    | Surface Condition? (G/P)    | Good |
|                                         |                       |      |                        |                             |      |