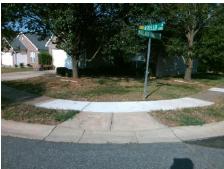

## Field Measurements/Component Compliance

Street 1 Name
Stop Condition-Street 2
Street 2 Name
Stop Condition-Street 1

CASTELLO LN StopSign MALLARD FOREST DR None Possible Solutions:

Remove & Replace Curb Ramp With
Two New Directional Ramps or
Equivalent.

Surveyor Notes:
N/A

PROW/ADA:
R304.5.1

Total Cost: \$ 3200.00

| Field Measurements/Component Compilance |                       |      |                        |                             |      |
|-----------------------------------------|-----------------------|------|------------------------|-----------------------------|------|
| Compliance Description                  |                       | Data | Compliance Description |                             | Data |
| N/A                                     | Ramp Length (in)      | 49.0 | Yes                    | Ramp Slope (%)              | 6.4  |
| No                                      | Ramp Width (in)       | 46.5 | Yes                    | Ramp XSlope (%)             | 1.0  |
| N/A                                     | Flare Type LT         | N/A  | N/A                    | Flare Type RT               | N/A  |
| N/A                                     | Flare Slope LT (%)    | N/A  | N/A                    | Flare Slope RT (%)          | N/A  |
| N/A                                     | Flare Traversable LT? | N/A  | N/A                    | Flare Traversable RT?       | N/A  |
| N/A                                     | Landing Length (in)   | N/A  | N/A                    | DWS Provided?               | N/A  |
| N/A                                     | Landing Width (in)    | N/A  | N/A                    | DWS Contrast?               | N/A  |
| N/A                                     | Landing Slope (%)     | N/A  | N/A                    | DWS Length (in)             | N/A  |
| N/A                                     | Landing X Slope (%)   | N/A  | N/A                    | DWS Full Width?             | N/A  |
| N/A                                     | Landing Curb? (Y/N)   | N/A  | N/A                    | DWS Offset (in)             | N/A  |
| N/A                                     | Shared Landing?       | N/A  |                        |                             |      |
| N/A                                     | Gutter Ponding?       | N/A  | N/A                    | Gutter Slope (%)            | N/A  |
| N/A                                     | Gutter Lip Ht (in)    | 1.5  | N/A                    | Gutter X Slope (%)          | N/A  |
| N/A                                     | Painted X Walk1?      | No   | N/A                    | Painted X Walk2?            | No   |
|                                         | X Walk 1 Direction    | То Е |                        | X Walk 2 Direction          | To N |
| N/A                                     | X Walk 1 Width (in)   | N/A  | N/A                    | X Walk 2 Width (in)         | N/A  |
|                                         | X Walk 1 Slope (%)    | 2.8  |                        | X Walk 2 Slope (%)          | 2.3  |
|                                         | X Walk 1 X Slope (%)  | 3.7  |                        | X Walk 2 X Slope (%)        | 2.0  |
| N/A                                     | Ramp inside XWalk1?   | N/A  | N/A                    | Ramp inside XWalk2?         | N/A  |
|                                         | Road Slope (%)        | 0.0  | N/A                    | Clear Space?                | N/A  |
|                                         | Road X Slope (%)      | 6.0  | N/A                    | Clear Space to XWalk (in)   | N/A  |
| N/A                                     | Any Obstructions?     | N/A  | N/A                    | Storm Grate/Utility Hazard? | N/A  |
|                                         | Obstruction Type      |      |                        | Storm Grate/Utility Type    |      |
|                                         |                       | N/A  |                        |                             | N/A  |
|                                         |                       |      | Yes                    | Surface Condition? (G/P)    | Good |
|                                         |                       |      |                        |                             |      |