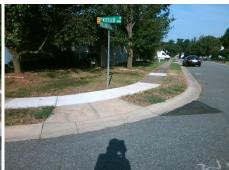

## Field Measurements/Component Compliance

Street 1 Name
Stop Condition-Street 2
Street 2 Name
Stop Condition-Street 1

CASTELLO LN StopSign MALLARD FOREST DR None Possible Solutions:

Remove & Replace Curb Ramp With
Two New Directional Ramps or
Equivalent.

Surveyor Notes:
N/A

PROW/ADA:
R304.5.1

Total Cost: \$ 3200.00

| Field Measurements/Component Compilance |                       |      |                        |                             |      |
|-----------------------------------------|-----------------------|------|------------------------|-----------------------------|------|
| Compliance Description                  |                       | Data | Compliance Description |                             | Data |
| N/A                                     | Ramp Length (in)      | 49.0 | Yes                    | Ramp Slope (%)              | 6.4  |
| No                                      | Ramp Width (in)       | 46.5 | Yes                    | Ramp XSlope (%)             | 1.0  |
| N/A                                     | Flare Type LT         | N/A  | N/A                    | Flare Type RT               | N/A  |
| N/A                                     | Flare Slope LT (%)    | N/A  | N/A                    | Flare Slope RT (%)          | N/A  |
| N/A                                     | Flare Traversable LT? | N/A  | N/A                    | Flare Traversable RT?       | N/A  |
| N/A                                     | Landing Length (in)   | N/A  | N/A                    | DWS Provided?               | N/A  |
| N/A                                     | Landing Width (in)    | N/A  | N/A                    | DWS Contrast?               | N/A  |
| N/A                                     | Landing Slope (%)     | N/A  | N/A                    | DWS Length (in)             | N/A  |
| N/A                                     | Landing X Slope (%)   | N/A  | N/A                    | DWS Full Width?             | N/A  |
| N/A                                     | Landing Curb? (Y/N)   | N/A  | N/A                    | DWS Offset (in)             | N/A  |
| N/A                                     | Shared Landing?       | N/A  |                        |                             |      |
| N/A                                     | Gutter Ponding?       | N/A  | N/A                    | Gutter Slope (%)            | N/A  |
| N/A                                     | Gutter Lip Ht (in)    | 1.5  | N/A                    | Gutter X Slope (%)          | N/A  |
| N/A                                     | Painted X Walk1?      | No   | N/A                    | Painted X Walk2?            | No   |
|                                         | X Walk 1 Direction    | То Е |                        | X Walk 2 Direction          | To N |
| N/A                                     | X Walk 1 Width (in)   | N/A  | N/A                    | X Walk 2 Width (in)         | N/A  |
|                                         | X Walk 1 Slope (%)    | 2.8  |                        | X Walk 2 Slope (%)          | 2.3  |
|                                         | X Walk 1 X Slope (%)  | 3.7  |                        | X Walk 2 X Slope (%)        | 2.0  |
| N/A                                     | Ramp inside XWalk1?   | N/A  | N/A                    | Ramp inside XWalk2?         | N/A  |
|                                         | Road Slope (%)        | 0.0  | N/A                    | Clear Space?                | N/A  |
|                                         | Road X Slope (%)      | 6.0  | N/A                    | Clear Space to XWalk (in)   | N/A  |
| N/A                                     | Any Obstructions?     | N/A  | N/A                    | Storm Grate/Utility Hazard? | N/A  |
|                                         | Obstruction Type      |      |                        | Storm Grate/Utility Type    |      |
|                                         |                       | N/A  |                        |                             | N/A  |
|                                         |                       |      | Yes                    | Surface Condition? (G/P)    | Good |
|                                         |                       |      |                        |                             |      |