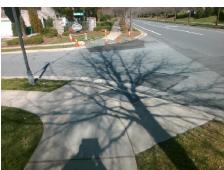

Surveyor Notes:

N/A

PROW/ADA:

Not Found, R304.2.2, R304.5.3

| Compliance Description Data |                       | Data  | Compliance Description |                             | Data  |
|-----------------------------|-----------------------|-------|------------------------|-----------------------------|-------|
| N/A                         | Ramp Length (in)      | 48.0  | No                     | Ramp Slope (%)              | 11.1  |
| Yes                         | Ramp Width (in)       | 48.0  | No                     | Ramp XSlope (%)             | 7.5   |
| N/A                         | Flare Type LT         | N/A   | N/A                    | Flare Type RT               | N/A   |
| N/A                         | Flare Slope LT (%)    | N/A   | N/A                    | Flare Slope RT (%)          | N/A   |
| N/A                         | Flare Traversable LT? | N/A   | N/A                    | Flare Traversable RT?       | N/A   |
| N/A                         | Landing Length (in)   | N/A   | N/A                    | DWS Provided?               | N/A   |
| N/A                         | Landing Width (in)    | N/A   | N/A                    | DWS Contrast?               | N/A   |
| N/A                         | Landing Slope (%)     | N/A   | N/A                    | DWS Length (in)             | N/A   |
| N/A                         | Landing X Slope (%)   | N/A   | N/A                    | DWS Full Width?             | N/A   |
| N/A                         | Landing Curb? (Y/N)   | N/A   | N/A                    | DWS Offset (in)             | N/A   |
| N/A                         | Shared Landing?       | N/A   |                        |                             |       |
| N/A                         | Gutter Ponding?       | N/A   | N/A                    | Gutter Slope (%)            | N/A   |
| N/A                         | Gutter Lip Ht (in)    | N/A   | N/A                    | Gutter X Slope (%)          | N/A   |
| N/A                         | Painted X Walk1?      | No    | N/A                    | Painted X Walk2?            | No    |
|                             | X Walk 1 Direction    | To NE |                        | X Walk 2 Direction          | To NW |
| N/A                         | X Walk 1 Width (in)   | N/A   | N/A                    | X Walk 2 Width (in)         | N/A   |
|                             | X Walk 1 Slope (%)    | 7.4   |                        | X Walk 2 Slope (%)          | 1.0   |
|                             | X Walk 1 X Slope (%)  | 3.3   |                        | X Walk 2 X Slope (%)        | 6.0   |
| N/A                         | Ramp inside XWalk1?   | N/A   | N/A                    | Ramp inside XWalk2?         | N/A   |
|                             | Road Slope (%)        | 5.6   | N/A                    | Clear Space?                | N/A   |
|                             | Road X Slope (%)      | 1.3   | N/A                    | Clear Space to XWalk (in)   | N/A   |
| N/A                         | Any Obstructions?     | N/A   | N/A                    | Storm Grate/Utility Hazard? | N/A   |
|                             | Obstruction Type      |       |                        | Storm Grate/Utility Type    |       |
|                             |                       | N/A   |                        |                             | N/A   |
|                             |                       |       | Yes                    | Surface Condition? (G/P)    | Good  |