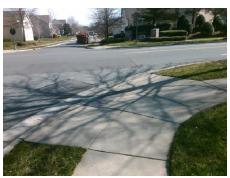

Surveyor Notes:

N/A

PROW/ADA:

Not Found, R304.2.2, R304.5.3

| Compliance Description Data |                       | Data  | Compliance Description |                             | Data  |
|-----------------------------|-----------------------|-------|------------------------|-----------------------------|-------|
| N/A                         | Ramp Length (in)      | 48.0  | No                     | Ramp Slope (%)              | 11.1  |
| Yes                         | Ramp Width (in)       | 48.0  | No                     | Ramp XSlope (%)             | 7.5   |
| N/A                         | Flare Type LT         | N/A   | N/A                    | Flare Type RT               | N/A   |
| N/A                         | Flare Slope LT (%)    | N/A   | N/A                    | Flare Slope RT (%)          | N/A   |
| N/A                         | Flare Traversable LT? | N/A   | N/A                    | Flare Traversable RT?       | N/A   |
| N/A                         | Landing Length (in)   | N/A   | N/A                    | DWS Provided?               | N/A   |
| N/A                         | Landing Width (in)    | N/A   | N/A                    | DWS Contrast?               | N/A   |
| N/A                         | Landing Slope (%)     | N/A   | N/A                    | DWS Length (in)             | N/A   |
| N/A                         | Landing X Slope (%)   | N/A   | N/A                    | DWS Full Width?             | N/A   |
| N/A                         | Landing Curb? (Y/N)   | N/A   | N/A                    | DWS Offset (in)             | N/A   |
| N/A                         | Shared Landing?       | N/A   |                        |                             |       |
| N/A                         | Gutter Ponding?       | N/A   | N/A                    | Gutter Slope (%)            | N/A   |
| N/A                         | Gutter Lip Ht (in)    | N/A   | N/A                    | Gutter X Slope (%)          | N/A   |
| N/A                         | Painted X Walk1?      | No    | N/A                    | Painted X Walk2?            | No    |
|                             | X Walk 1 Direction    | To NE |                        | X Walk 2 Direction          | To NW |
| N/A                         | X Walk 1 Width (in)   | N/A   | N/A                    | X Walk 2 Width (in)         | N/A   |
|                             | X Walk 1 Slope (%)    | 7.4   |                        | X Walk 2 Slope (%)          | 1.0   |
|                             | X Walk 1 X Slope (%)  | 3.3   |                        | X Walk 2 X Slope (%)        | 6.0   |
| N/A                         | Ramp inside XWalk1?   | N/A   | N/A                    | Ramp inside XWalk2?         | N/A   |
|                             | Road Slope (%)        | 5.6   | N/A                    | Clear Space?                | N/A   |
|                             | Road X Slope (%)      | 1.3   | N/A                    | Clear Space to XWalk (in)   | N/A   |
| N/A                         | Any Obstructions?     | N/A   | N/A                    | Storm Grate/Utility Hazard? | N/A   |
|                             | Obstruction Type      |       |                        | Storm Grate/Utility Type    |       |
|                             |                       | N/A   |                        |                             | N/A   |
|                             |                       |       | Yes                    | Surface Condition? (G/P)    | Good  |