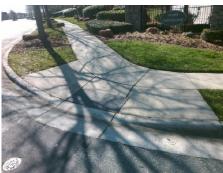

Surveyor Notes:

N/A

PROW/ADA:

Not Found, R304.2.2, R304.5.3

| Compliance Description Data |                       | Data  | Compliance Description |                             | Data  |
|-----------------------------|-----------------------|-------|------------------------|-----------------------------|-------|
| N/A                         | Ramp Length (in)      | 48.0  | No                     | Ramp Slope (%)              | 11.1  |
| Yes                         | Ramp Width (in)       | 48.0  | No                     | Ramp XSlope (%)             | 7.5   |
| N/A                         | Flare Type LT         | N/A   | N/A                    | Flare Type RT               | N/A   |
| N/A                         | Flare Slope LT (%)    | N/A   | N/A                    | Flare Slope RT (%)          | N/A   |
| N/A                         | Flare Traversable LT? | N/A   | N/A                    | Flare Traversable RT?       | N/A   |
| N/A                         | Landing Length (in)   | N/A   | N/A                    | DWS Provided?               | N/A   |
| N/A                         | Landing Width (in)    | N/A   | N/A                    | DWS Contrast?               | N/A   |
| N/A                         | Landing Slope (%)     | N/A   | N/A                    | DWS Length (in)             | N/A   |
| N/A                         | Landing X Slope (%)   | N/A   | N/A                    | DWS Full Width?             | N/A   |
| N/A                         | Landing Curb? (Y/N)   | N/A   | N/A                    | DWS Offset (in)             | N/A   |
| N/A                         | Shared Landing?       | N/A   |                        |                             |       |
| N/A                         | Gutter Ponding?       | N/A   | N/A                    | Gutter Slope (%)            | N/A   |
| N/A                         | Gutter Lip Ht (in)    | N/A   | N/A                    | Gutter X Slope (%)          | N/A   |
| N/A                         | Painted X Walk1?      | No    | N/A                    | Painted X Walk2?            | No    |
|                             | X Walk 1 Direction    | To NE |                        | X Walk 2 Direction          | To NW |
| N/A                         | X Walk 1 Width (in)   | N/A   | N/A                    | X Walk 2 Width (in)         | N/A   |
|                             | X Walk 1 Slope (%)    | 7.4   |                        | X Walk 2 Slope (%)          | 1.0   |
|                             | X Walk 1 X Slope (%)  | 3.3   |                        | X Walk 2 X Slope (%)        | 6.0   |
| N/A                         | Ramp inside XWalk1?   | N/A   | N/A                    | Ramp inside XWalk2?         | N/A   |
|                             | Road Slope (%)        | 5.6   | N/A                    | Clear Space?                | N/A   |
|                             | Road X Slope (%)      | 1.3   | N/A                    | Clear Space to XWalk (in)   | N/A   |
| N/A                         | Any Obstructions?     | N/A   | N/A                    | Storm Grate/Utility Hazard? | N/A   |
|                             | Obstruction Type      |       |                        | Storm Grate/Utility Type    |       |
|                             |                       | N/A   |                        |                             | N/A   |
|                             |                       |       | Yes                    | Surface Condition? (G/P)    | Good  |