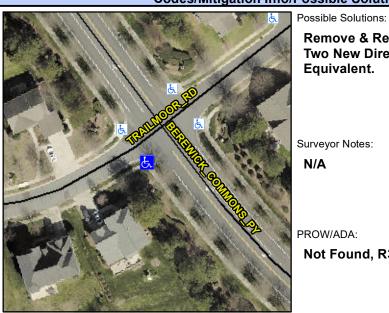

## **Access Compliance Report Public Rights-of-Way** (Curb Ramps)

Intersection ID: 47775 Main Street: TRAILMOOR RD Cross Street: BEREWICK\_COMMONS\_PY Location: SW ADA ID: 777F67539907 Ramp Type: PerpDiag Initial Pass/Fail: Fail **Overall Compliance: No Severity Score:** 37.5

## Field Measurements/Component Compliance

**BEREWICK COMMONS PY** Street 1 Name Stop Condition-Street 2 Street 2 Name TRAILMOOR RD Stop Condition-Street 1

Remove & Replace Curb Ramp With **Two New Directional Ramps or** Equivalent.