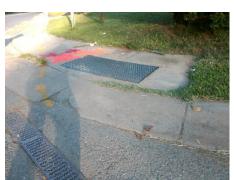

Surveyor Notes:
NO RT SW

PROW/ADA:
R304.5.3

Total Cost: \$ 3200.00

Compliance Description Data Compliance Description Data Yes BlendTrans Slope (%) N/A Ramp Length (in) 61.0 3.9 No Yes Ramp Width (in) 82.0 BlendTrans XSlope (%) 4.3 N/A N/A Flare Type LT N/A Flare Type RT N/A N/A Flare Slope LT (%) N/A N/A Flare Slope RT (%) N/A N/A Flare Traversable LT? Nο N/A Flare Traversable RT? N/A N/A Landing Length (in) N/A N/A **DWS Provided?** Yes N/A Landing Width (in) N/A N/A **DWS Contrast?** Yes N/A N/A N/A Landing Slope (%) DWS Length (in) 24.0 N/A Landing X Slope (%) N/A N/A DWS Full Width? No N/A Landing Curb? (Y/N) N/A N/A DWS Offset (in) 6.0 N/A N/A Shared Landing? N/A **Gutter Ponding?** N/A Gutter Slope (%) Yes 1.4 N/A Gutter Lip Ht (in) 0.8 N/A Gutter X Slope (%) 6.2 N/A Painted X Walk1? No N/A Painted X Walk2? N/A X Walk 1 Direction To NE X Walk 2 Direction N/A N/A X Walk 1 Width (in) X Walk 2 Width (in) N/A X Walk 1 Slope (%) 4.0 X Walk 2 Slope (%) N/A X Walk 1 X Slope (%) 4.1 X Walk 2 X Slope (%) N/A N/A N/A Ramp inside XWalk2? N/A N/A Ramp inside XWalk1? Road Slope (%) 4.1 Clear Space? Yes N/A Road X Slope (%) 4.0 Clear Space to XWalk (in) N/A N/A N/A Any Obstructions? No Storm Grate/Utility Hazard? Yes **Obstruction Type** Storm Grate/Utility Type N/A **GRATE IN XWALK** Yes Surface Condition? (G/P) Good