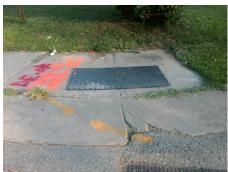

Surveyor Notes:
NO RT SW

PROW/ADA:
R304.5.3

Total Cost: \$ 3200.00

Compliance Description Data Compliance Description Data Yes BlendTrans Slope (%) N/A Ramp Length (in) 61.0 3.9 No Yes Ramp Width (in) 82.0 BlendTrans XSlope (%) 4.3 N/A N/A Flare Type LT N/A Flare Type RT N/A N/A Flare Slope LT (%) N/A N/A Flare Slope RT (%) N/A N/A Flare Traversable LT? Nο N/A Flare Traversable RT? N/A N/A Landing Length (in) N/A N/A **DWS Provided?** Yes N/A Landing Width (in) N/A N/A **DWS Contrast?** Yes N/A N/A N/A Landing Slope (%) DWS Length (in) 24.0 N/A Landing X Slope (%) N/A N/A DWS Full Width? No N/A Landing Curb? (Y/N) N/A N/A DWS Offset (in) 6.0 N/A N/A Shared Landing? N/A **Gutter Ponding?** N/A Gutter Slope (%) Yes 1.4 N/A Gutter Lip Ht (in) 0.8 N/A Gutter X Slope (%) 6.2 N/A Painted X Walk1? No N/A Painted X Walk2? N/A X Walk 1 Direction To NE X Walk 2 Direction N/A N/A X Walk 1 Width (in) X Walk 2 Width (in) N/A X Walk 1 Slope (%) 4.0 X Walk 2 Slope (%) N/A X Walk 1 X Slope (%) 4.1 X Walk 2 X Slope (%) N/A N/A N/A Ramp inside XWalk2? N/A N/A Ramp inside XWalk1? Road Slope (%) 4.1 Clear Space? Yes N/A Road X Slope (%) 4.0 Clear Space to XWalk (in) N/A N/A N/A Any Obstructions? No Storm Grate/Utility Hazard? Yes **Obstruction Type** Storm Grate/Utility Type N/A **GRATE IN XWALK** Yes Surface Condition? (G/P) Good