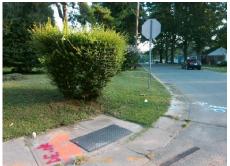

Surveyor Notes:
NO RT SW

PROW/ADA:
R304.5.3

Total Cost: \$ 3200.00

Compliance Description Data Compliance Description Data Yes BlendTrans Slope (%) N/A Ramp Length (in) 61.0 3.9 No Yes Ramp Width (in) 82.0 BlendTrans XSlope (%) 4.3 N/A N/A Flare Type LT N/A Flare Type RT N/A N/A Flare Slope LT (%) N/A N/A Flare Slope RT (%) N/A N/A Flare Traversable LT? Nο N/A Flare Traversable RT? N/A N/A Landing Length (in) N/A N/A **DWS Provided?** Yes N/A Landing Width (in) N/A N/A **DWS Contrast?** Yes N/A N/A N/A Landing Slope (%) DWS Length (in) 24.0 N/A Landing X Slope (%) N/A N/A DWS Full Width? No N/A Landing Curb? (Y/N) N/A N/A DWS Offset (in) 6.0 N/A N/A Shared Landing? N/A **Gutter Ponding?** N/A Gutter Slope (%) Yes 1.4 N/A Gutter Lip Ht (in) 0.8 N/A Gutter X Slope (%) 6.2 N/A Painted X Walk1? No N/A Painted X Walk2? N/A X Walk 1 Direction To NE X Walk 2 Direction N/A N/A X Walk 1 Width (in) X Walk 2 Width (in) N/A X Walk 1 Slope (%) 4.0 X Walk 2 Slope (%) N/A X Walk 1 X Slope (%) 4.1 X Walk 2 X Slope (%) N/A N/A N/A Ramp inside XWalk2? N/A N/A Ramp inside XWalk1? Road Slope (%) 4.1 Clear Space? Yes N/A Road X Slope (%) 4.0 Clear Space to XWalk (in) N/A N/A N/A Any Obstructions? No Storm Grate/Utility Hazard? Yes **Obstruction Type** Storm Grate/Utility Type N/A **GRATE IN XWALK** Yes Surface Condition? (G/P) Good