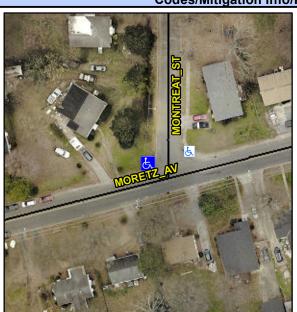

## Access Compliance Report Public Rights-of-Way (Curb Ramps)

Intersection ID: 9042 Main Street: MONTREAT\_ST Cross Street: MORETZ\_AV Location: W

ADA ID: 7786D8E6C790 Ramp Type: BlendTrans2 Initial Pass/Fail: Fail Overall Compliance: No Severity Score: 1.25

## Field Measurements/Component Compliance

Street 1 Name

MONTREAT ST
Stop Condition-Street 1
StopSign
Street 2 Name
N/A
Stop Condition-Street 2
N/A

Possible Solutions:

Remove & Replace Curb Ramp With
Two New Directional Ramps or
Equivalent.