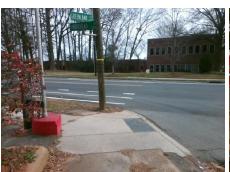

## Access Compliance Report Public Rights-of-Way (Curb Ramps)

Intersection ID: 12411Main Street:GREENLAND\_AVCross Street:W\_MOREHEAD\_STLocation:NWADA ID: 77885640A203Ramp Type:PerpDiagInitial Pass/Fail:FailOverall Compliance:NoSeverity Score:10

Surveyor Notes:
N/A

PROW/ADA:

R304.5.1, R304.5.3

Total Cost:

3200.00

| Field Measurements/Component Compliance |                       |       |      |                             |       |
|-----------------------------------------|-----------------------|-------|------|-----------------------------|-------|
| Compliance Description [                |                       | Data  | Comp | liance Description          | Data  |
| N/A                                     | Ramp Length (in)      | 78.0  | Yes  | Ramp Slope (%)              | 5.0   |
| No                                      | Ramp Width (in)       | 47.0  | No   | Ramp XSlope (%)             | 2.9   |
| N/A                                     | Flare Type LT         | N/A   | N/A  | Flare Type RT               | N/A   |
| N/A                                     | Flare Slope LT (%)    | N/A   | N/A  | Flare Slope RT (%)          | N/A   |
| N/A                                     | Flare Traversable LT? | N/A   | N/A  | Flare Traversable RT?       | N/A   |
| N/A                                     | Landing Length (in)   | N/A   | N/A  | DWS Provided?               | N/A   |
| N/A                                     | Landing Width (in)    | N/A   | N/A  | DWS Contrast?               | N/A   |
| N/A                                     | Landing Slope (%)     | N/A   | N/A  | DWS Length (in)             | N/A   |
| N/A                                     | Landing X Slope (%)   | N/A   | N/A  | DWS Full Width?             | N/A   |
| N/A                                     | Landing Curb? (Y/N)   | N/A   | N/A  | DWS Offset (in)             | N/A   |
| N/A                                     | Shared Landing?       | N/A   |      |                             |       |
| N/A                                     | Gutter Ponding?       | N/A   | N/A  | Gutter Slope (%)            | N/A   |
| N/A                                     | Gutter Lip Ht (in)    | N/A   | N/A  | Gutter X Slope (%)          | N/A   |
| N/A                                     | Painted X Walk1?      | No    | N/A  | Painted X Walk2?            | No    |
|                                         | X Walk 1 Direction    | To SW |      | X Walk 2 Direction          | To SE |
| N/A                                     | X Walk 1 Width (in)   | N/A   | N/A  | X Walk 2 Width (in)         | N/A   |
|                                         | X Walk 1 Slope (%)    | 2.8   |      | X Walk 2 Slope (%)          | 2.6   |
|                                         | X Walk 1 X Slope (%)  | 0.1   |      | X Walk 2 X Slope (%)        | 2.3   |
| N/A                                     | Ramp inside XWalk1?   | N/A   | N/A  | Ramp inside XWalk2?         | N/A   |
|                                         | Road Slope (%)        | 0.5   | N/A  | Clear Space?                | N/A   |
|                                         | Road X Slope (%)      | 3.2   | N/A  | Clear Space to XWalk (in)   | N/A   |
| N/A                                     | Any Obstructions?     | N/A   | N/A  | Storm Grate/Utility Hazard? | N/A   |
|                                         | Obstruction Type      |       |      | Storm Grate/Utility Type    |       |
|                                         |                       | N/A   |      |                             | N/A   |
|                                         |                       |       | Yes  | Surface Condition? (G/P)    | Good  |