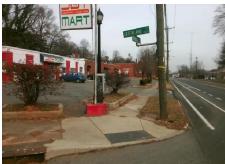

## Access Compliance Report Public Rights-of-Way (Curb Ramps)

Intersection ID: 12411Main Street:GREENLAND\_AVCross Street:W\_MOREHEAD\_STLocation:NWADA ID: 77885640A203Ramp Type:PerpDiagInitial Pass/Fail:FailOverall Compliance:NoSeverity Score:10

Surveyor Notes:
N/A

PROW/ADA:

R304.5.1, R304.5.3

Total Cost:

3200.00

| Field Measurements/Component Compliance |                       |       |      |                             |       |
|-----------------------------------------|-----------------------|-------|------|-----------------------------|-------|
| Compliance Description [                |                       | Data  | Comp | liance Description          | Data  |
| N/A                                     | Ramp Length (in)      | 78.0  | Yes  | Ramp Slope (%)              | 5.0   |
| No                                      | Ramp Width (in)       | 47.0  | No   | Ramp XSlope (%)             | 2.9   |
| N/A                                     | Flare Type LT         | N/A   | N/A  | Flare Type RT               | N/A   |
| N/A                                     | Flare Slope LT (%)    | N/A   | N/A  | Flare Slope RT (%)          | N/A   |
| N/A                                     | Flare Traversable LT? | N/A   | N/A  | Flare Traversable RT?       | N/A   |
| N/A                                     | Landing Length (in)   | N/A   | N/A  | DWS Provided?               | N/A   |
| N/A                                     | Landing Width (in)    | N/A   | N/A  | DWS Contrast?               | N/A   |
| N/A                                     | Landing Slope (%)     | N/A   | N/A  | DWS Length (in)             | N/A   |
| N/A                                     | Landing X Slope (%)   | N/A   | N/A  | DWS Full Width?             | N/A   |
| N/A                                     | Landing Curb? (Y/N)   | N/A   | N/A  | DWS Offset (in)             | N/A   |
| N/A                                     | Shared Landing?       | N/A   |      |                             |       |
| N/A                                     | Gutter Ponding?       | N/A   | N/A  | Gutter Slope (%)            | N/A   |
| N/A                                     | Gutter Lip Ht (in)    | N/A   | N/A  | Gutter X Slope (%)          | N/A   |
| N/A                                     | Painted X Walk1?      | No    | N/A  | Painted X Walk2?            | No    |
|                                         | X Walk 1 Direction    | To SW |      | X Walk 2 Direction          | To SE |
| N/A                                     | X Walk 1 Width (in)   | N/A   | N/A  | X Walk 2 Width (in)         | N/A   |
|                                         | X Walk 1 Slope (%)    | 2.8   |      | X Walk 2 Slope (%)          | 2.6   |
|                                         | X Walk 1 X Slope (%)  | 0.1   |      | X Walk 2 X Slope (%)        | 2.3   |
| N/A                                     | Ramp inside XWalk1?   | N/A   | N/A  | Ramp inside XWalk2?         | N/A   |
|                                         | Road Slope (%)        | 0.5   | N/A  | Clear Space?                | N/A   |
|                                         | Road X Slope (%)      | 3.2   | N/A  | Clear Space to XWalk (in)   | N/A   |
| N/A                                     | Any Obstructions?     | N/A   | N/A  | Storm Grate/Utility Hazard? | N/A   |
|                                         | Obstruction Type      |       |      | Storm Grate/Utility Type    |       |
|                                         |                       | N/A   |      |                             | N/A   |
|                                         |                       |       | Yes  | Surface Condition? (G/P)    | Good  |