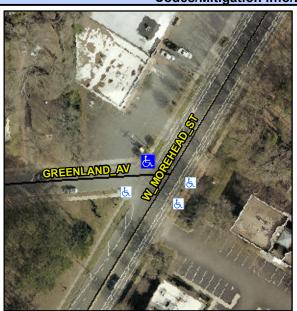

## Access Compliance Report Public Rights-of-Way (Curb Ramps)

Intersection ID: 12411Main Street:GREENLAND\_AVCross Street:W\_MOREHEAD\_STLocation:NWADA ID: 77885640A203Ramp Type:PerpDiagInitial Pass/Fail:FailOverall Compliance:NoSeverity Score:10