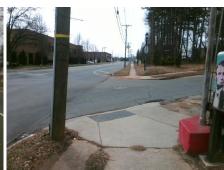

## Access Compliance Report Public Rights-of-Way (Curb Ramps)

Intersection ID: 12411Main Street:GREENLAND\_AVCross Street:W\_MOREHEAD\_STLocation:NWADA ID: 77885640A203Ramp Type:PerpDiagInitial Pass/Fail:FailOverall Compliance:NoSeverity Score:10

Surveyor Notes:
N/A

PROW/ADA:

R304.5.1, R304.5.3

Total Cost:

3200.00

| Field Measurements/Component Compliance |                       |       |      |                             |       |
|-----------------------------------------|-----------------------|-------|------|-----------------------------|-------|
| Compliance Description [                |                       | Data  | Comp | liance Description          | Data  |
| N/A                                     | Ramp Length (in)      | 78.0  | Yes  | Ramp Slope (%)              | 5.0   |
| No                                      | Ramp Width (in)       | 47.0  | No   | Ramp XSlope (%)             | 2.9   |
| N/A                                     | Flare Type LT         | N/A   | N/A  | Flare Type RT               | N/A   |
| N/A                                     | Flare Slope LT (%)    | N/A   | N/A  | Flare Slope RT (%)          | N/A   |
| N/A                                     | Flare Traversable LT? | N/A   | N/A  | Flare Traversable RT?       | N/A   |
| N/A                                     | Landing Length (in)   | N/A   | N/A  | DWS Provided?               | N/A   |
| N/A                                     | Landing Width (in)    | N/A   | N/A  | DWS Contrast?               | N/A   |
| N/A                                     | Landing Slope (%)     | N/A   | N/A  | DWS Length (in)             | N/A   |
| N/A                                     | Landing X Slope (%)   | N/A   | N/A  | DWS Full Width?             | N/A   |
| N/A                                     | Landing Curb? (Y/N)   | N/A   | N/A  | DWS Offset (in)             | N/A   |
| N/A                                     | Shared Landing?       | N/A   |      |                             |       |
| N/A                                     | Gutter Ponding?       | N/A   | N/A  | Gutter Slope (%)            | N/A   |
| N/A                                     | Gutter Lip Ht (in)    | N/A   | N/A  | Gutter X Slope (%)          | N/A   |
| N/A                                     | Painted X Walk1?      | No    | N/A  | Painted X Walk2?            | No    |
|                                         | X Walk 1 Direction    | To SW |      | X Walk 2 Direction          | To SE |
| N/A                                     | X Walk 1 Width (in)   | N/A   | N/A  | X Walk 2 Width (in)         | N/A   |
|                                         | X Walk 1 Slope (%)    | 2.8   |      | X Walk 2 Slope (%)          | 2.6   |
|                                         | X Walk 1 X Slope (%)  | 0.1   |      | X Walk 2 X Slope (%)        | 2.3   |
| N/A                                     | Ramp inside XWalk1?   | N/A   | N/A  | Ramp inside XWalk2?         | N/A   |
|                                         | Road Slope (%)        | 0.5   | N/A  | Clear Space?                | N/A   |
|                                         | Road X Slope (%)      | 3.2   | N/A  | Clear Space to XWalk (in)   | N/A   |
| N/A                                     | Any Obstructions?     | N/A   | N/A  | Storm Grate/Utility Hazard? | N/A   |
|                                         | Obstruction Type      |       |      | Storm Grate/Utility Type    |       |
|                                         |                       | N/A   |      |                             | N/A   |
|                                         |                       |       | Yes  | Surface Condition? (G/P)    | Good  |