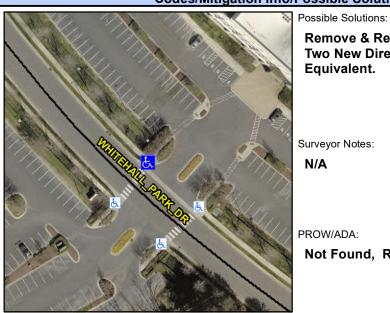

## **Access Compliance Report Public Rights-of-Way** (Curb Ramps)

Intersection ID: 10041630 Main Street: WHITEHALL PARK DR **Cross Street: N/A** Location: NE ADA ID: 778C8137E9FE Ramp Type: BlendTrans1 Initial Pass/Fail: Fail **Overall Compliance: No Severity Score:** 8.75

## Field Measurements/Component Compliance

WHITEHALL PARK DR Street 1 Name Stop Condition-Street 1 None Street 2 Name N/A Stop Condition-Street 2 StopSign **Remove & Replace Curb Ramp With** Two New Directional Ramps or Equivalent.

Surveyor Notes:

N/A

PROW/ADA:

Not Found, R304.5.1

Total Cost:

3200.00

| Comp  | liance Description    | Data  | Comp | liance Description          | Data  |
|-------|-----------------------|-------|------|-----------------------------|-------|
| N/A   | Ramp Length (in)      | 48.0  | Yes  | BlendTrans Slope (%)        | 4.1   |
| No    | Ramp Width (in)       | 47.0  | Yes  | BlendTrans XSlope (%)       | 0.3   |
| N/A   | Flare Type LT         | N/A   | N/A  | Flare Type RT               | N/A   |
| N/A   | Flare Slope LT (%)    | N/A   | N/A  | Flare Slope RT (%)          | N/A   |
| N/A   | Flare Traversable LT? | N/A   | N/A  | Flare Traversable RT?       | N/A   |
| N/A   | Landing Length (in)   | N/A   | N/A  | DWS Provided?               | N/A   |
| N/A   | Landing Width (in)    | N/A   | N/A  | DWS Contrast?               | N/A   |
| N/A   | Landing Slope (%)     | N/A   | N/A  | DWS Length (in)             | N/A   |
| N/A   | Landing X Slope (%)   | N/A   | N/A  | DWS Full Width?             | N/A   |
| N/A   | Landing Curb? (Y/N)   | N/A   | N/A  | DWS Offset (in)             | N/A   |
| N/A   | Shared Landing?       | N/A   |      |                             |       |
| N/A   | Gutter Ponding?       | N/A   | N/A  | Gutter Slope (%)            | N/A   |
| N/A   | Gutter Lip Ht (in)    | N/A   | N/A  | Gutter X Slope (%)          | N/A   |
| N/A   | Painted X Walk1?      | Yes   | N/A  | Painted X Walk2?            | No    |
|       | X Walk 1 Direction    | To SW |      | X Walk 2 Direction          | To SE |
|       | X Walk 1 Width (in)   | 96.0  |      | X Walk 2 Width (in)         | N/A   |
|       | X Walk 1 Slope (%)    | 5.6   |      | X Walk 2 Slope (%)          | 1.0   |
|       | X Walk 1 X Slope (%)  | 0.2   |      | X Walk 2 X Slope (%)        | 0.2   |
| N/A   | Ramp inside XWalk1?   | Yes   | N/A  | Ramp inside XWalk2?         | N/A   |
|       | Road Slope (%)        | 2.6   |      | Clear Space?                | N/A   |
|       | Road X Slope (%)      | 0.8   | N/A  | Clear Space to XWalk (in)   | N/A   |
| N/A   | Any Obstructions?     | N/A   | N/A  | Storm Grate/Utility Hazard? | N/A   |
|       | Obstruction Type      |       |      | Storm Grate/Utility Type    |       |
|       |                       | N/A   |      |                             | N/A   |
|       |                       |       | Yes  | Surface Condition? (G/P)    | Good  |
| Alle. |                       |       | No   | Curb Slope (%)              | 10.1  |