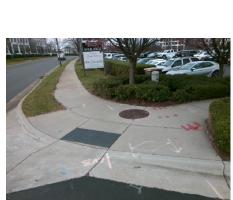

## Field Measurements/Component Compliance

WHITEHALL PARK DR Street 1 Name Stop Condition-Street 1 None Street 2 Name N/A Stop Condition-Street 2 StopSign **Remove & Replace Curb Ramp With** Two New Directional Ramps or Equivalent.

Surveyor Notes:

N/A

PROW/ADA:

Not Found, R304.5.1

Total Cost:

3200.00

| Comp  | liance Description    | Data  | Comp | liance Description          | Data  |
|-------|-----------------------|-------|------|-----------------------------|-------|
| N/A   | Ramp Length (in)      | 48.0  | Yes  | BlendTrans Slope (%)        | 4.1   |
| No    | Ramp Width (in)       | 47.0  | Yes  | BlendTrans XSlope (%)       | 0.3   |
| N/A   | Flare Type LT         | N/A   | N/A  | Flare Type RT               | N/A   |
| N/A   | Flare Slope LT (%)    | N/A   | N/A  | Flare Slope RT (%)          | N/A   |
| N/A   | Flare Traversable LT? | N/A   | N/A  | Flare Traversable RT?       | N/A   |
| N/A   | Landing Length (in)   | N/A   | N/A  | DWS Provided?               | N/A   |
| N/A   | Landing Width (in)    | N/A   | N/A  | DWS Contrast?               | N/A   |
| N/A   | Landing Slope (%)     | N/A   | N/A  | DWS Length (in)             | N/A   |
| N/A   | Landing X Slope (%)   | N/A   | N/A  | DWS Full Width?             | N/A   |
| N/A   | Landing Curb? (Y/N)   | N/A   | N/A  | DWS Offset (in)             | N/A   |
| N/A   | Shared Landing?       | N/A   |      |                             |       |
| N/A   | Gutter Ponding?       | N/A   | N/A  | Gutter Slope (%)            | N/A   |
| N/A   | Gutter Lip Ht (in)    | N/A   | N/A  | Gutter X Slope (%)          | N/A   |
| N/A   | Painted X Walk1?      | Yes   | N/A  | Painted X Walk2?            | No    |
|       | X Walk 1 Direction    | To SW |      | X Walk 2 Direction          | To SE |
|       | X Walk 1 Width (in)   | 96.0  |      | X Walk 2 Width (in)         | N/A   |
|       | X Walk 1 Slope (%)    | 5.6   |      | X Walk 2 Slope (%)          | 1.0   |
|       | X Walk 1 X Slope (%)  | 0.2   |      | X Walk 2 X Slope (%)        | 0.2   |
| N/A   | Ramp inside XWalk1?   | Yes   | N/A  | Ramp inside XWalk2?         | N/A   |
|       | Road Slope (%)        | 2.6   |      | Clear Space?                | N/A   |
|       | Road X Slope (%)      | 0.8   | N/A  | Clear Space to XWalk (in)   | N/A   |
| N/A   | Any Obstructions?     | N/A   | N/A  | Storm Grate/Utility Hazard? | N/A   |
|       | Obstruction Type      |       |      | Storm Grate/Utility Type    |       |
|       |                       | N/A   |      |                             | N/A   |
|       |                       |       | Yes  | Surface Condition? (G/P)    | Good  |
| Alle. |                       |       | No   | Curb Slope (%)              | 10.1  |