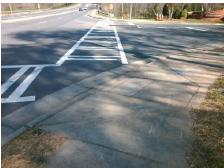

Surveyor Notes:

N/A

PROW/ADA:

Not Found, R304.2.2

Total Cost: \$ 3200.00

Compliance Description Data Compliance Description Data No N/A Ramp Length (in) 73.0 Ramp Slope (%) 9.1 Yes Ramp XSlope (%) Yes Ramp Width (in) 48.0 4.7 N/A N/A Flare Type LT N/A Flare Type RT N/A N/A N/A N/A Flare Slope RT (%) N/A Flare Slope LT (%) N/A Flare Traversable LT? N/A N/A Flare Traversable RT? N/A N/A N/A N/A **DWS Provided?** N/A Landing Length (in) N/A Landing Width (in) N/A N/A **DWS Contrast?** N/A N/A N/A N/A Landing Slope (%) DWS Length (in) N/A N/A Landing X Slope (%) N/A N/A DWS Full Width? N/A N/A Landing Curb? (Y/N) N/A N/A DWS Offset (in) N/A N/A N/A Shared Landing? N/A Gutter Ponding? N/A N/A Gutter Slope (%) N/A N/A Gutter Lip Ht (in) N/A N/A Gutter X Slope (%) N/A N/A Painted X Walk1? Yes N/A Painted X Walk2? Yes X Walk 1 Direction To N X Walk 2 Direction To W N/A 75.0 82.0 X Walk 1 Width (in) X Walk 2 Width (in) X Walk 1 Slope (%) 0.8 X Walk 2 Slope (%) 7.0 X Walk 1 X Slope (%) 4.3 X Walk 2 X Slope (%) 1.9 N/A N/A Ramp inside XWalk2? Ramp inside XWalk1? Yes Yes Road Slope (%) 6.1 N/A Clear Space? N/A N/A Road X Slope (%) 3.1 Clear Space to XWalk (in) N/A N/A N/A N/A Any Obstructions? Storm Grate/Utility Hazard? N/A **Obstruction Type** Storm Grate/Utility Type N/A N/A Yes Surface Condition? (G/P) Good