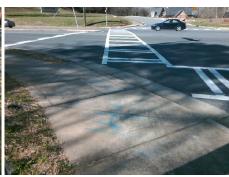

Surveyor Notes:

N/A

PROW/ADA:

Not Found, R304.2.2

Total Cost: \$ 3200.00

Compliance Description Data Compliance Description Data No N/A Ramp Length (in) 73.0 Ramp Slope (%) 9.1 Yes Ramp XSlope (%) Yes Ramp Width (in) 48.0 4.7 N/A N/A Flare Type LT N/A Flare Type RT N/A N/A N/A N/A Flare Slope RT (%) N/A Flare Slope LT (%) N/A Flare Traversable LT? N/A N/A Flare Traversable RT? N/A N/A N/A N/A **DWS Provided?** N/A Landing Length (in) N/A Landing Width (in) N/A N/A **DWS Contrast?** N/A N/A N/A N/A Landing Slope (%) DWS Length (in) N/A N/A Landing X Slope (%) N/A N/A DWS Full Width? N/A N/A Landing Curb? (Y/N) N/A N/A DWS Offset (in) N/A N/A N/A Shared Landing? N/A Gutter Ponding? N/A N/A Gutter Slope (%) N/A N/A Gutter Lip Ht (in) N/A N/A Gutter X Slope (%) N/A N/A Painted X Walk1? Yes N/A Painted X Walk2? Yes X Walk 1 Direction To N X Walk 2 Direction To W N/A 75.0 82.0 X Walk 1 Width (in) X Walk 2 Width (in) X Walk 1 Slope (%) 0.8 X Walk 2 Slope (%) 7.0 X Walk 1 X Slope (%) 4.3 X Walk 2 X Slope (%) 1.9 N/A N/A Ramp inside XWalk2? Ramp inside XWalk1? Yes Yes Road Slope (%) 6.1 N/A Clear Space? N/A N/A Road X Slope (%) 3.1 Clear Space to XWalk (in) N/A N/A N/A N/A Any Obstructions? Storm Grate/Utility Hazard? N/A **Obstruction Type** Storm Grate/Utility Type N/A N/A Yes Surface Condition? (G/P) Good