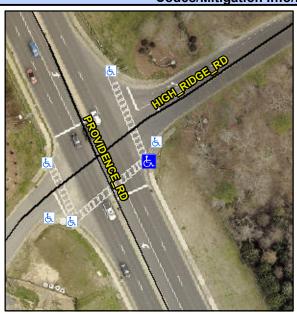

## Access Compliance Report Public Rights-of-Way (Curb Ramps)

Intersection ID: 25829 Main Street: GREYSON\_RIDGE\_DR Cross Street: HIGH\_RIDGE\_RD Location: SE

ADA ID: 778CC482101F Ramp Type: PerpDiag Initial Pass/Fail: Fail Overall Compliance: No Severity Score: 13.75

## Field Measurements/Component Compliance

Street 1 Name
Stop Condition-Street 2
Street 2 Name
Stop Condition-Street 1

HIGH RIDGE RD Signal GREYSON RIDGE DR Signal Possible Solutions:

Remove & Replace Curb Ramp With Two New Directional Ramps or Equivalent.