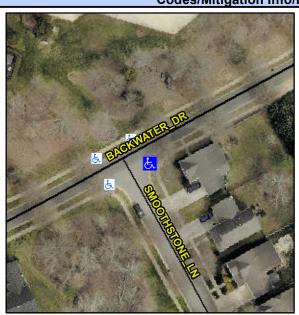

## Access Compliance Report Public Rights-of-Way (Curb Ramps)

Intersection ID: 30010 Main Street: BACKWATER\_DR Cross Street: SMOOTHSTONE\_LN Location: SE

ADA ID: 7790B02F52F9 Ramp Type: PerpDiag Initial Pass/Fail: Fail Overall Compliance: No Severity Score: 33.75

## Field Measurements/Component Compliance

Street 1 Name
Stop Condition-Street 2
Street 2 Name
Stop Condition-Street 1

BACKWATER DR None SMOOTHSTONE LN StopSign Possible Solutions:

Remove & Replace Curb Ramp With Two New Directional Ramps or Equivalent.