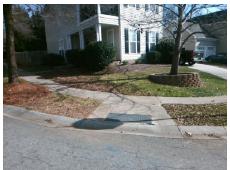

## Field Measurements/Component Compliance

Street 1 Name
Stop Condition-Street 2
Street 2 Name
Stop Condition-Street 1

BACKWATER DR None SMOOTHSTONE LN StopSign Possible Solutions:

Remove & Replace Curb Ramp With Two New Directional Ramps or Equivalent.

Surveyor Notes:

N/A

PROW/ADA:

Not Found, R304.5.1, R304.5.3

Total Cost: \$ 3200.00

| Compliance Description |                       | Data | Compliance Description |                             | Data |
|------------------------|-----------------------|------|------------------------|-----------------------------|------|
| N/A                    | Ramp Length (in)      | 75.0 | Yes                    | Ramp Slope (%)              | 7.5  |
| No                     | Ramp Width (in)       | 46.5 | No                     | Ramp XSlope (%)             | 7.3  |
| N/A                    | Flare Type LT         | N/A  | N/A                    | Flare Type RT               | N/A  |
| N/A                    | Flare Slope LT (%)    | N/A  | N/A                    | Flare Slope RT (%)          | N/A  |
| N/A                    | Flare Traversable LT? | N/A  | N/A                    | Flare Traversable RT?       | N/A  |
| N/A                    | Landing Length (in)   | N/A  | N/A                    | DWS Provided?               | N/A  |
| N/A                    | Landing Width (in)    | N/A  | N/A                    | DWS Contrast?               | N/A  |
| N/A                    | Landing Slope (%)     | N/A  | N/A                    | DWS Length (in)             | N/A  |
| N/A                    | Landing X Slope (%)   | N/A  | N/A                    | DWS Full Width?             | N/A  |
| N/A                    | Landing Curb? (Y/N)   | N/A  | N/A                    | DWS Offset (in)             | N/A  |
| N/A                    | Shared Landing?       | N/A  |                        |                             |      |
| N/A                    | Gutter Ponding?       | N/A  | N/A                    | Gutter Slope (%)            | N/A  |
| N/A                    | Gutter Lip Ht (in)    | N/A  | N/A                    | Gutter X Slope (%)          | N/A  |
| N/A                    | Painted X Walk1?      | No   | N/A                    | Painted X Walk2?            | No   |
|                        | X Walk 1 Direction    | To N |                        | X Walk 2 Direction          | To W |
| N/A                    | X Walk 1 Width (in)   | N/A  | N/A                    | X Walk 2 Width (in)         | N/A  |
|                        | X Walk 1 Slope (%)    | 5.3  |                        | X Walk 2 Slope (%)          | 2.0  |
|                        | X Walk 1 X Slope (%)  | 3.9  |                        | X Walk 2 X Slope (%)        | 5.6  |
| N/A                    | Ramp inside XWalk1?   | N/A  | N/A                    | Ramp inside XWalk2?         | N/A  |
|                        | Road Slope (%)        | 6.8  | N/A                    | Clear Space?                | N/A  |
|                        | Road X Slope (%)      | 1.3  | N/A                    | Clear Space to XWalk (in)   | N/A  |
| N/A                    | Any Obstructions?     | N/A  | N/A                    | Storm Grate/Utility Hazard? | N/A  |
|                        | Obstruction Type      |      |                        | Storm Grate/Utility Type    |      |
|                        |                       | N/A  |                        |                             | N/A  |
|                        |                       |      | Yes                    | Surface Condition? (G/P)    | Good |