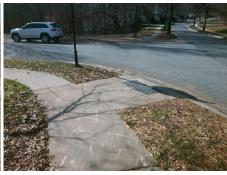

## Field Measurements/Component Compliance

Street 1 Name
Stop Condition-Street 2
Street 2 Name
Stop Condition-Street 1

BACKWATER DR None SMOOTHSTONE LN StopSign Possible Solutions:

Remove & Replace Curb Ramp With Two New Directional Ramps or Equivalent.

Surveyor Notes:

N/A

PROW/ADA:

Not Found, R304.5.1, R304.5.3

Total Cost: \$ 3200.00

| Compliance Description |                       | Data | Compliance Description |                             | Data |
|------------------------|-----------------------|------|------------------------|-----------------------------|------|
| N/A                    | Ramp Length (in)      | 75.0 | Yes                    | Ramp Slope (%)              | 7.5  |
| No                     | Ramp Width (in)       | 46.5 | No                     | Ramp XSlope (%)             | 7.3  |
| N/A                    | Flare Type LT         | N/A  | N/A                    | Flare Type RT               | N/A  |
| N/A                    | Flare Slope LT (%)    | N/A  | N/A                    | Flare Slope RT (%)          | N/A  |
| N/A                    | Flare Traversable LT? | N/A  | N/A                    | Flare Traversable RT?       | N/A  |
| N/A                    | Landing Length (in)   | N/A  | N/A                    | DWS Provided?               | N/A  |
| N/A                    | Landing Width (in)    | N/A  | N/A                    | DWS Contrast?               | N/A  |
| N/A                    | Landing Slope (%)     | N/A  | N/A                    | DWS Length (in)             | N/A  |
| N/A                    | Landing X Slope (%)   | N/A  | N/A                    | DWS Full Width?             | N/A  |
| N/A                    | Landing Curb? (Y/N)   | N/A  | N/A                    | DWS Offset (in)             | N/A  |
| N/A                    | Shared Landing?       | N/A  |                        |                             |      |
| N/A                    | Gutter Ponding?       | N/A  | N/A                    | Gutter Slope (%)            | N/A  |
| N/A                    | Gutter Lip Ht (in)    | N/A  | N/A                    | Gutter X Slope (%)          | N/A  |
| N/A                    | Painted X Walk1?      | No   | N/A                    | Painted X Walk2?            | No   |
|                        | X Walk 1 Direction    | To N |                        | X Walk 2 Direction          | To W |
| N/A                    | X Walk 1 Width (in)   | N/A  | N/A                    | X Walk 2 Width (in)         | N/A  |
|                        | X Walk 1 Slope (%)    | 5.3  |                        | X Walk 2 Slope (%)          | 2.0  |
|                        | X Walk 1 X Slope (%)  | 3.9  |                        | X Walk 2 X Slope (%)        | 5.6  |
| N/A                    | Ramp inside XWalk1?   | N/A  | N/A                    | Ramp inside XWalk2?         | N/A  |
|                        | Road Slope (%)        | 6.8  | N/A                    | Clear Space?                | N/A  |
|                        | Road X Slope (%)      | 1.3  | N/A                    | Clear Space to XWalk (in)   | N/A  |
| N/A                    | Any Obstructions?     | N/A  | N/A                    | Storm Grate/Utility Hazard? | N/A  |
|                        | Obstruction Type      |      |                        | Storm Grate/Utility Type    |      |
|                        |                       | N/A  |                        |                             | N/A  |
|                        |                       |      | Yes                    | Surface Condition? (G/P)    | Good |