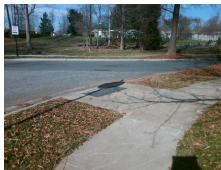

## Field Measurements/Component Compliance

Street 1 Name
Stop Condition-Street 2
Street 2 Name
Stop Condition-Street 1

BACKWATER DR None SMOOTHSTONE LN StopSign Possible Solutions:

Remove & Replace Curb Ramp With Two New Directional Ramps or Equivalent.

Surveyor Notes:

N/A

PROW/ADA:

Not Found, R304.5.1, R304.5.3

Total Cost: \$ 3200.00

| Compliance Description |                       | Data | Compliance Description |                             | Data |
|------------------------|-----------------------|------|------------------------|-----------------------------|------|
| N/A                    | Ramp Length (in)      | 75.0 | Yes                    | Ramp Slope (%)              | 7.5  |
| No                     | Ramp Width (in)       | 46.5 | No                     | Ramp XSlope (%)             | 7.3  |
| N/A                    | Flare Type LT         | N/A  | N/A                    | Flare Type RT               | N/A  |
| N/A                    | Flare Slope LT (%)    | N/A  | N/A                    | Flare Slope RT (%)          | N/A  |
| N/A                    | Flare Traversable LT? | N/A  | N/A                    | Flare Traversable RT?       | N/A  |
| N/A                    | Landing Length (in)   | N/A  | N/A                    | DWS Provided?               | N/A  |
| N/A                    | Landing Width (in)    | N/A  | N/A                    | DWS Contrast?               | N/A  |
| N/A                    | Landing Slope (%)     | N/A  | N/A                    | DWS Length (in)             | N/A  |
| N/A                    | Landing X Slope (%)   | N/A  | N/A                    | DWS Full Width?             | N/A  |
| N/A                    | Landing Curb? (Y/N)   | N/A  | N/A                    | DWS Offset (in)             | N/A  |
| N/A                    | Shared Landing?       | N/A  |                        |                             |      |
| N/A                    | Gutter Ponding?       | N/A  | N/A                    | Gutter Slope (%)            | N/A  |
| N/A                    | Gutter Lip Ht (in)    | N/A  | N/A                    | Gutter X Slope (%)          | N/A  |
| N/A                    | Painted X Walk1?      | No   | N/A                    | Painted X Walk2?            | No   |
|                        | X Walk 1 Direction    | To N |                        | X Walk 2 Direction          | To W |
| N/A                    | X Walk 1 Width (in)   | N/A  | N/A                    | X Walk 2 Width (in)         | N/A  |
|                        | X Walk 1 Slope (%)    | 5.3  |                        | X Walk 2 Slope (%)          | 2.0  |
|                        | X Walk 1 X Slope (%)  | 3.9  |                        | X Walk 2 X Slope (%)        | 5.6  |
| N/A                    | Ramp inside XWalk1?   | N/A  | N/A                    | Ramp inside XWalk2?         | N/A  |
|                        | Road Slope (%)        | 6.8  | N/A                    | Clear Space?                | N/A  |
|                        | Road X Slope (%)      | 1.3  | N/A                    | Clear Space to XWalk (in)   | N/A  |
| N/A                    | Any Obstructions?     | N/A  | N/A                    | Storm Grate/Utility Hazard? | N/A  |
|                        | Obstruction Type      |      |                        | Storm Grate/Utility Type    |      |
|                        |                       | N/A  |                        |                             | N/A  |
|                        |                       |      | Yes                    | Surface Condition? (G/P)    | Good |