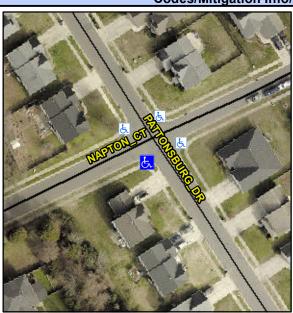

## Access Compliance Report Public Rights-of-Way (Curb Ramps)

Intersection ID: 31585 Main Street: NAPTON\_CT Cross Street: PATTONSBURG\_DR Location: SW

ADA ID: 779488B0FD42 Ramp Type: PerpDiag Initial Pass/Fail: Fail Overall Compliance: No Severity Score: 10