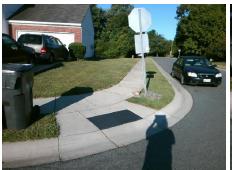

## Field Measurements/Component Compliance

Street 1 Name
Stop Condition-Street 2
Street 2 Name
Stop Condition-Street 1

PATTONBURG DR None NAPTON CT StopSign Possible Solutions:

Remove & Replace Curb Ramp With Two New Directional Ramps or Equivalent.

Surveyor Notes:

N/A

PROW/ADA:

Not Found, R304.5.1, R304.5.3

Total Cost: \$ 3200.00

|   |                        | rieid Weasure         | ments/C | ompo                        | nent Compliance             |      |
|---|------------------------|-----------------------|---------|-----------------------------|-----------------------------|------|
| 9 | Compliance Description |                       |         | Data Compliance Description |                             | Data |
| ı | N/A                    | Ramp Length (in)      | 41.0    | Yes                         | Ramp Slope (%)              | 7.8  |
| ı | No                     | Ramp Width (in)       | 47.5    | No                          | Ramp XSlope (%)             | 2.1  |
| ı | N/A                    | Flare Type LT         | N/A     | N/A                         | Flare Type RT               | N/A  |
| ı | N/A                    | Flare Slope LT (%)    | N/A     | N/A                         | Flare Slope RT (%)          | N/A  |
| ı | N/A                    | Flare Traversable LT? | N/A     | N/A                         | Flare Traversable RT?       | N/A  |
| ı | N/A                    | Landing Length (in)   | N/A     | N/A                         | DWS Provided?               | N/A  |
| ı | N/A                    | Landing Width (in)    | N/A     | N/A                         | DWS Contrast?               | N/A  |
| ı | N/A                    | Landing Slope (%)     | N/A     | N/A                         | DWS Length (in)             | N/A  |
| ı | N/A                    | Landing X Slope (%)   | N/A     | N/A                         | DWS Full Width?             | N/A  |
| ı | N/A                    | Landing Curb? (Y/N)   | N/A     | N/A                         | DWS Offset (in)             | N/A  |
| ı | N/A                    | Shared Landing?       | N/A     |                             |                             |      |
| ı | N/A                    | Gutter Ponding?       | N/A     | N/A                         | Gutter Slope (%)            | N/A  |
| 1 | N/A                    | Gutter Lip Ht (in)    | N/A     | N/A                         | Gutter X Slope (%)          | N/A  |
| ı | N/A                    | Painted X Walk1?      | No      | N/A                         | Painted X Walk2?            | No   |
|   |                        | X Walk 1 Direction    | To E    |                             | X Walk 2 Direction          | To N |
| ı | N/A                    | X Walk 1 Width (in)   | N/A     | N/A                         | X Walk 2 Width (in)         | N/A  |
|   |                        | X Walk 1 Slope (%)    | 3.6     |                             | X Walk 2 Slope (%)          | 2.9  |
|   |                        | X Walk 1 X Slope (%)  | 2.5     |                             | X Walk 2 X Slope (%)        | 1.3  |
| ı | N/A                    | Ramp inside XWalk1?   | N/A     | N/A                         | Ramp inside XWalk2?         | N/A  |
|   |                        | Road Slope (%)        | 1.3     | N/A                         | Clear Space?                | N/A  |
|   |                        | Road X Slope (%)      | 1.5     | N/A                         | Clear Space to XWalk (in)   | N/A  |
| ı | N/A                    | Any Obstructions?     | N/A     | N/A                         | Storm Grate/Utility Hazard? | N/A  |
|   |                        | Obstruction Type      |         |                             | Storm Grate/Utility Type    |      |
|   |                        |                       | N/A     |                             |                             | N/A  |
|   |                        |                       |         | Yes                         | Surface Condition? (G/P)    | Good |