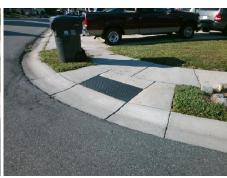

## Field Measurements/Component Compliance

Street 1 Name
Stop Condition-Street 2
Street 2 Name
Stop Condition-Street 1

PATTONBURG DR None NAPTON CT StopSign Possible Solutions:

Remove & Replace Curb Ramp With Two New Directional Ramps or Equivalent.

Surveyor Notes:

N/A

PROW/ADA:

Not Found, R304.5.1, R304.5.3

Total Cost: \$ 3200.00

|   |                        | rieid Weasure         | ments/C | ompo                        | nent Compliance             |      |
|---|------------------------|-----------------------|---------|-----------------------------|-----------------------------|------|
| 9 | Compliance Description |                       |         | Data Compliance Description |                             | Data |
| ı | N/A                    | Ramp Length (in)      | 41.0    | Yes                         | Ramp Slope (%)              | 7.8  |
| ı | No                     | Ramp Width (in)       | 47.5    | No                          | Ramp XSlope (%)             | 2.1  |
| ı | N/A                    | Flare Type LT         | N/A     | N/A                         | Flare Type RT               | N/A  |
| ı | N/A                    | Flare Slope LT (%)    | N/A     | N/A                         | Flare Slope RT (%)          | N/A  |
| ı | N/A                    | Flare Traversable LT? | N/A     | N/A                         | Flare Traversable RT?       | N/A  |
| ı | N/A                    | Landing Length (in)   | N/A     | N/A                         | DWS Provided?               | N/A  |
| ı | N/A                    | Landing Width (in)    | N/A     | N/A                         | DWS Contrast?               | N/A  |
| ı | N/A                    | Landing Slope (%)     | N/A     | N/A                         | DWS Length (in)             | N/A  |
| ı | N/A                    | Landing X Slope (%)   | N/A     | N/A                         | DWS Full Width?             | N/A  |
| ı | N/A                    | Landing Curb? (Y/N)   | N/A     | N/A                         | DWS Offset (in)             | N/A  |
| ı | N/A                    | Shared Landing?       | N/A     |                             |                             |      |
| ı | N/A                    | Gutter Ponding?       | N/A     | N/A                         | Gutter Slope (%)            | N/A  |
| 1 | N/A                    | Gutter Lip Ht (in)    | N/A     | N/A                         | Gutter X Slope (%)          | N/A  |
| ı | N/A                    | Painted X Walk1?      | No      | N/A                         | Painted X Walk2?            | No   |
|   |                        | X Walk 1 Direction    | To E    |                             | X Walk 2 Direction          | To N |
| ı | N/A                    | X Walk 1 Width (in)   | N/A     | N/A                         | X Walk 2 Width (in)         | N/A  |
|   |                        | X Walk 1 Slope (%)    | 3.6     |                             | X Walk 2 Slope (%)          | 2.9  |
|   |                        | X Walk 1 X Slope (%)  | 2.5     |                             | X Walk 2 X Slope (%)        | 1.3  |
| ı | N/A                    | Ramp inside XWalk1?   | N/A     | N/A                         | Ramp inside XWalk2?         | N/A  |
|   |                        | Road Slope (%)        | 1.3     | N/A                         | Clear Space?                | N/A  |
|   |                        | Road X Slope (%)      | 1.5     | N/A                         | Clear Space to XWalk (in)   | N/A  |
| ı | N/A                    | Any Obstructions?     | N/A     | N/A                         | Storm Grate/Utility Hazard? | N/A  |
|   |                        | Obstruction Type      |         |                             | Storm Grate/Utility Type    |      |
|   |                        |                       | N/A     |                             |                             | N/A  |
|   |                        |                       |         | Yes                         | Surface Condition? (G/P)    | Good |