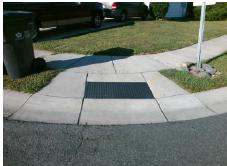

## Field Measurements/Component Compliance

Street 1 Name
Stop Condition-Street 2
Street 2 Name
Stop Condition-Street 1

PATTONBURG DR None NAPTON CT StopSign Possible Solutions:

Remove & Replace Curb Ramp With Two New Directional Ramps or Equivalent.

Surveyor Notes:

N/A

PROW/ADA:

Not Found, R304.5.1, R304.5.3

Total Cost: \$ 3200.00

|   |                        | rieid Weasure         | ments/C | ompo                        | nent Compliance             |      |
|---|------------------------|-----------------------|---------|-----------------------------|-----------------------------|------|
| 9 | Compliance Description |                       |         | Data Compliance Description |                             | Data |
| ı | N/A                    | Ramp Length (in)      | 41.0    | Yes                         | Ramp Slope (%)              | 7.8  |
| ı | No                     | Ramp Width (in)       | 47.5    | No                          | Ramp XSlope (%)             | 2.1  |
| ı | N/A                    | Flare Type LT         | N/A     | N/A                         | Flare Type RT               | N/A  |
| ı | N/A                    | Flare Slope LT (%)    | N/A     | N/A                         | Flare Slope RT (%)          | N/A  |
| ı | N/A                    | Flare Traversable LT? | N/A     | N/A                         | Flare Traversable RT?       | N/A  |
| ı | N/A                    | Landing Length (in)   | N/A     | N/A                         | DWS Provided?               | N/A  |
| ı | N/A                    | Landing Width (in)    | N/A     | N/A                         | DWS Contrast?               | N/A  |
| ı | N/A                    | Landing Slope (%)     | N/A     | N/A                         | DWS Length (in)             | N/A  |
| ı | N/A                    | Landing X Slope (%)   | N/A     | N/A                         | DWS Full Width?             | N/A  |
| ı | N/A                    | Landing Curb? (Y/N)   | N/A     | N/A                         | DWS Offset (in)             | N/A  |
| ı | N/A                    | Shared Landing?       | N/A     |                             |                             |      |
| ı | N/A                    | Gutter Ponding?       | N/A     | N/A                         | Gutter Slope (%)            | N/A  |
| 1 | N/A                    | Gutter Lip Ht (in)    | N/A     | N/A                         | Gutter X Slope (%)          | N/A  |
| ı | N/A                    | Painted X Walk1?      | No      | N/A                         | Painted X Walk2?            | No   |
|   |                        | X Walk 1 Direction    | To E    |                             | X Walk 2 Direction          | To N |
| ı | N/A                    | X Walk 1 Width (in)   | N/A     | N/A                         | X Walk 2 Width (in)         | N/A  |
|   |                        | X Walk 1 Slope (%)    | 3.6     |                             | X Walk 2 Slope (%)          | 2.9  |
|   |                        | X Walk 1 X Slope (%)  | 2.5     |                             | X Walk 2 X Slope (%)        | 1.3  |
| ı | N/A                    | Ramp inside XWalk1?   | N/A     | N/A                         | Ramp inside XWalk2?         | N/A  |
|   |                        | Road Slope (%)        | 1.3     | N/A                         | Clear Space?                | N/A  |
|   |                        | Road X Slope (%)      | 1.5     | N/A                         | Clear Space to XWalk (in)   | N/A  |
| ı | N/A                    | Any Obstructions?     | N/A     | N/A                         | Storm Grate/Utility Hazard? | N/A  |
|   |                        | Obstruction Type      |         |                             | Storm Grate/Utility Type    |      |
|   |                        |                       | N/A     |                             |                             | N/A  |
|   |                        |                       |         | Yes                         | Surface Condition? (G/P)    | Good |