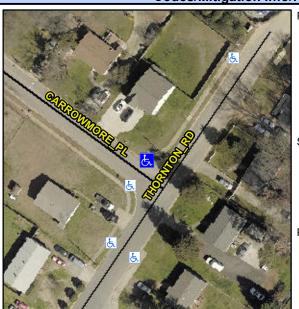

## **Access Compliance Report Public Rights-of-Way** (Curb Ramps)

Intersection ID: 11325 Main Street: CARROWMORE\_PL **Cross Street: THORNTON\_RD** Location: NW ADA ID: 779D32868AF8 Ramp Type: Perp Initial Pass/Fail: Fail **Overall Compliance: No Severity Score:** 8.75

**Codes/Mitigation Info/Possible Solution** 

**CARROWMORE PL** Street 1 Name Stop Condition-Street 2 StopSign Street 2 Name N/A Stop Condition-Street 1 N/A

Possible Solutions: Remove & Replace Entire Ramp. Surveyor Notes: N/A PROW/ADA: Not Found, R304.5.1