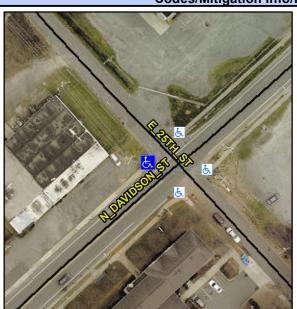

## **Access Compliance Report Public Rights-of-Way** (Curb Ramps)

Intersection ID: 10917 Main Street: E\_25TH\_ST Cross Street: N\_DAVIDSON\_ST Location: ADA ID: 779F398139DD Ramp Type: Directional1 Initial Pass/Fail: Fail **Overall Compliance: No** Severity Score: 46.25