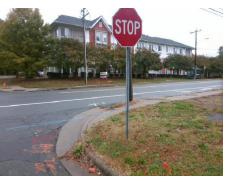

**Codes/Mitigation Info/Possible Solution** 

E 25TH ST Street 1 Name Stop Condition-Street 1 StopSign Street 2 Name N/A Stop Condition-Street 2 N/A Possible Solutions: Remove & Replace Entire Ramp. Surveyor Notes: N/A PROW/ADA: R304.5.1, R304.2.2, R304.5.3