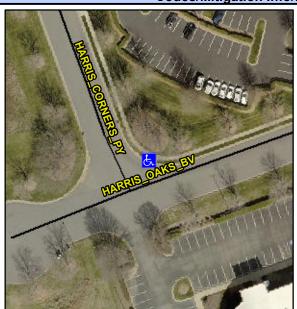

## Access Compliance Report Public Rights-of-Way (Curb Ramps)

Intersection ID: 3704 Main Street: HARRIS\_CORNERS\_PY Cross Street: HARRIS\_OAKS\_BV Location: E

ADA ID: 779FEEBDBA39 Ramp Type: Perp Initial Pass/Fail: Fail Overall Compliance: No Severity Score: 22.5

## Field Measurements/Component Compliance

Street 1 Name HARRIS OAKS BV
Stop Condition-Street 2 StopSign
Street 2 Name N/A
Stop Condition-Street 1 N/A

Possible Solutions:

Remove & Replace Entire Ramp.

Surveyor Notes: