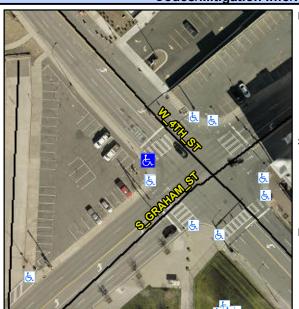

N/A

N/A

4.8

Good

Intersection ID: 11963 Main Street: S\_GRAHAM\_ST Cross Street: W\_4TH\_ST Location: W

ADA ID: 77A2AC3F1090 Ramp Type: Combination1 Initial Pass/Fail: Fail Overall Compliance: No Severity Score: 22.5