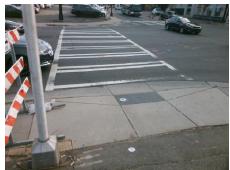

## Field Measurements/Component Compliance

**Data Compliance Description** 

Street 1 Name
Signal
Stop Condition-Street 1
W 4TH ST
Street 2 Name
N/A
Stop Condition-Street 2
N/A

Possible Solutions:

Remove & Replace Entire Ramp.

N/A Ramp Length LT (in)
No Ramp Width LT (in)
No Ramp Slope LT (%)
Yes Ramp XSlope LT (%)
N/A Ramp Length (in)
Yes Ramp Width (in)
Yes Ramp Width (in)

Surveyor Notes:

N/A Flare Type LT

N/A Flare Traversable L
N/A Landing Length (in)
N/A Landing Width (in)

PROW/ADA:

R304.5.1, R304.5.3, R304.3.2

N/A Landing X Slope (%)
N/A Landing Curb? (Y/N
N/A Gutter Ponding?
N/A Gutter Ponding?
N/A Gutter Lip Ht (in)
N/A Painted X Walk 1?
X Walk 1 Direction

Total Cost:

| Compilation Bosonphion Buta |                       |       | OUIIIDII | unde Becomption       |
|-----------------------------|-----------------------|-------|----------|-----------------------|
| N/A                         | Ramp Length LT (in)   | 49.0  | N/A      | Ramp Length RT (in)   |
| No                          | Ramp Width LT (in)    | 47.0  | Yes      | Ramp Width RT (in)    |
| No                          | Ramp Slope LT (%)     | 9.5   | Yes      | Ramp Slope RT (%)     |
| Yes                         | Ramp XSlope LT (%)    | 1.7   | No       | Ramp XSlope RT (%)    |
| N/A                         | Ramp Length (in)      | 25.0  | Yes      | Ramp Slope (%)        |
| Yes                         | Ramp Width (in)       | 48.0  | No       | Ramp XSlope (%)       |
| N/A                         | Flare Type LT         | N/A   | N/A      | Flare Type RT         |
| N/A                         | Flare Slope LT (%)    | N/A   | N/A      | Flare Slope RT (%)    |
| N/A                         | Flare Traversable LT? | N/A   | N/A      | Flare Traversable RT? |
| N/A                         | Landing Length (in)   | N/A   | N/A      | DWS Provided?         |
| N/A                         | Landing Width (in)    | N/A   | N/A      | DWS Contrast?         |
| N/A                         | Landing Slope (%)     | N/A   | N/A      | DWS Length (in)       |
| N/A                         | Landing X Slope (%)   | N/A   | N/A      | DWS Full Width?       |
| N/A                         | Landing Curb? (Y/N)   | N/A   | N/A      | DWS Offset (in)       |
| N/A                         | Shared Landing?       | N/A   |          |                       |
| N/A                         | Gutter Ponding?       | N/A   | N/A      | Gutter Slope (%)      |
| N/A                         | Gutter Lip Ht (in)    | N/A   | N/A      | Gutter X Slope (%)    |
| N/A                         | Painted X Walk1?      | Yes   | N/A      | Painted X Walk2?      |
|                             | X Walk 1 Direction    | To NE |          | X Walk 2 Direction    |
|                             | X Walk 1 Width (in)   | 170.0 |          | X Walk 2 Width (in)   |
|                             | X Walk 1 Slope (%)    | 5.6   |          | X Walk 2 Slope (%)    |
|                             | X Walk 1 X Slope (%)  | 2.1   |          | X Walk 2 X Slope (%)  |
| N/A                         | Ramp inside XWalk1?   | Yes   | N/A      | Ramp inside XWalk2?   |
|                             | Road Slope (%)        | N/A   |          | Clear Space?          |
|                             |                       |       |          |                       |