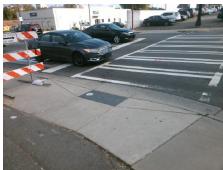

## Field Measurements/Component Compliance

**Data Compliance Description** 

Street 1 Name
Signal
Stop Condition-Street 1
W 4TH ST
Street 2 Name
N/A
Stop Condition-Street 2
N/A

Possible Solutions:

Remove & Replace Entire Ramp.

N/A Ramp Length LT (in)
No Ramp Width LT (in)
No Ramp Slope LT (%)
Yes Ramp XSlope LT (%)
N/A Ramp Length (in)
Yes Ramp Width (in)
Yes Ramp Width (in)

Surveyor Notes:

N/A Flare Type LT

N/A Flare Traversable L
N/A Landing Length (in)
N/A Landing Width (in)

PROW/ADA:

R304.5.1, R304.5.3, R304.3.2

N/A Landing X Slope (%)
N/A Landing Curb? (Y/N
N/A Gutter Ponding?
N/A Gutter Ponding?
N/A Gutter Lip Ht (in)
N/A Painted X Walk 1?
X Walk 1 Direction

Total Cost:

| Compilation Bosonphion Buta |                       |       | OUIIIDII | unde Becomption       |
|-----------------------------|-----------------------|-------|----------|-----------------------|
| N/A                         | Ramp Length LT (in)   | 49.0  | N/A      | Ramp Length RT (in)   |
| No                          | Ramp Width LT (in)    | 47.0  | Yes      | Ramp Width RT (in)    |
| No                          | Ramp Slope LT (%)     | 9.5   | Yes      | Ramp Slope RT (%)     |
| Yes                         | Ramp XSlope LT (%)    | 1.7   | No       | Ramp XSlope RT (%)    |
| N/A                         | Ramp Length (in)      | 25.0  | Yes      | Ramp Slope (%)        |
| Yes                         | Ramp Width (in)       | 48.0  | No       | Ramp XSlope (%)       |
| N/A                         | Flare Type LT         | N/A   | N/A      | Flare Type RT         |
| N/A                         | Flare Slope LT (%)    | N/A   | N/A      | Flare Slope RT (%)    |
| N/A                         | Flare Traversable LT? | N/A   | N/A      | Flare Traversable RT? |
| N/A                         | Landing Length (in)   | N/A   | N/A      | DWS Provided?         |
| N/A                         | Landing Width (in)    | N/A   | N/A      | DWS Contrast?         |
| N/A                         | Landing Slope (%)     | N/A   | N/A      | DWS Length (in)       |
| N/A                         | Landing X Slope (%)   | N/A   | N/A      | DWS Full Width?       |
| N/A                         | Landing Curb? (Y/N)   | N/A   | N/A      | DWS Offset (in)       |
| N/A                         | Shared Landing?       | N/A   |          |                       |
| N/A                         | Gutter Ponding?       | N/A   | N/A      | Gutter Slope (%)      |
| N/A                         | Gutter Lip Ht (in)    | N/A   | N/A      | Gutter X Slope (%)    |
| N/A                         | Painted X Walk1?      | Yes   | N/A      | Painted X Walk2?      |
|                             | X Walk 1 Direction    | To NE |          | X Walk 2 Direction    |
|                             | X Walk 1 Width (in)   | 170.0 |          | X Walk 2 Width (in)   |
|                             | X Walk 1 Slope (%)    | 5.6   |          | X Walk 2 Slope (%)    |
|                             | X Walk 1 X Slope (%)  | 2.1   |          | X Walk 2 X Slope (%)  |
| N/A                         | Ramp inside XWalk1?   | Yes   | N/A      | Ramp inside XWalk2?   |
|                             | Road Slope (%)        | N/A   |          | Clear Space?          |
|                             |                       |       |          |                       |