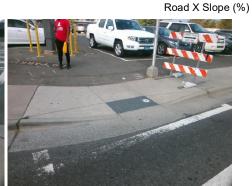

## Field Measurements/Component Compliance

**Data Compliance Description** 

Street 1 Name
Signal
Stop Condition-Street 1
W 4TH ST
Street 2 Name
N/A
Stop Condition-Street 2
N/A

Possible Solutions:

Remove & Replace Entire Ramp.

N/A Ramp Length LT (in)
No Ramp Width LT (in)
No Ramp Slope LT (%)
Yes Ramp XSlope LT (%)
N/A Ramp Length (in)
Yes Ramp Width (in)
Yes Ramp Width (in)

Surveyor Notes:

N/A Flare Type LT

N/A Flare Traversable L
N/A Landing Length (in)
N/A Landing Width (in)

PROW/ADA:

R304.5.1, R304.5.3, R304.3.2

N/A Landing X Slope (%)
N/A Landing Curb? (Y/N
N/A Gutter Ponding?
N/A Gutter Ponding?
N/A Gutter Lip Ht (in)
N/A Painted X Walk 1?
X Walk 1 Direction

Total Cost:

| Compilation Bosonphion Buta |                       |       | OUIIIDII | unde Becomption       |
|-----------------------------|-----------------------|-------|----------|-----------------------|
| N/A                         | Ramp Length LT (in)   | 49.0  | N/A      | Ramp Length RT (in)   |
| No                          | Ramp Width LT (in)    | 47.0  | Yes      | Ramp Width RT (in)    |
| No                          | Ramp Slope LT (%)     | 9.5   | Yes      | Ramp Slope RT (%)     |
| Yes                         | Ramp XSlope LT (%)    | 1.7   | No       | Ramp XSlope RT (%)    |
| N/A                         | Ramp Length (in)      | 25.0  | Yes      | Ramp Slope (%)        |
| Yes                         | Ramp Width (in)       | 48.0  | No       | Ramp XSlope (%)       |
| N/A                         | Flare Type LT         | N/A   | N/A      | Flare Type RT         |
| N/A                         | Flare Slope LT (%)    | N/A   | N/A      | Flare Slope RT (%)    |
| N/A                         | Flare Traversable LT? | N/A   | N/A      | Flare Traversable RT? |
| N/A                         | Landing Length (in)   | N/A   | N/A      | DWS Provided?         |
| N/A                         | Landing Width (in)    | N/A   | N/A      | DWS Contrast?         |
| N/A                         | Landing Slope (%)     | N/A   | N/A      | DWS Length (in)       |
| N/A                         | Landing X Slope (%)   | N/A   | N/A      | DWS Full Width?       |
| N/A                         | Landing Curb? (Y/N)   | N/A   | N/A      | DWS Offset (in)       |
| N/A                         | Shared Landing?       | N/A   |          |                       |
| N/A                         | Gutter Ponding?       | N/A   | N/A      | Gutter Slope (%)      |
| N/A                         | Gutter Lip Ht (in)    | N/A   | N/A      | Gutter X Slope (%)    |
| N/A                         | Painted X Walk1?      | Yes   | N/A      | Painted X Walk2?      |
|                             | X Walk 1 Direction    | To NE |          | X Walk 2 Direction    |
|                             | X Walk 1 Width (in)   | 170.0 |          | X Walk 2 Width (in)   |
|                             | X Walk 1 Slope (%)    | 5.6   |          | X Walk 2 Slope (%)    |
|                             | X Walk 1 X Slope (%)  | 2.1   |          | X Walk 2 X Slope (%)  |
| N/A                         | Ramp inside XWalk1?   | Yes   | N/A      | Ramp inside XWalk2?   |
|                             | Road Slope (%)        | N/A   |          | Clear Space?          |
|                             |                       |       |          |                       |