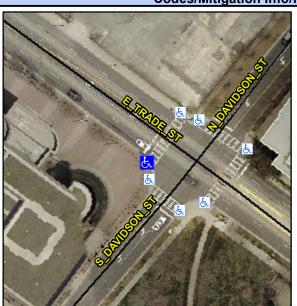

## Access Compliance Report Public Rights-of-Way (Curb Ramps)

Intersection ID: 12779 Main Street: E\_TRADE\_ST Cross Street: S\_DAVIDSON\_ST Location: W

ADA ID: 77A850DB9D6F Ramp Type: Perp Initial Pass/Fail: Fail Overall Compliance: No Severity Score: 13.75

## Field Measurements/Component Compliance

Street 1 Name E TRADE ST
Stop Condition-Street 2 Signal
Street 2 Name N/A
Stop Condition-Street 1 N/A

Possible Solutions:

Remove & Replace Entire Ramp.

Surveyor Notes: