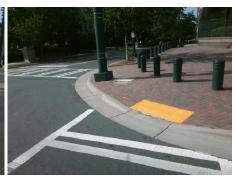

## Field Measurements/Component Compliance

Street 1 Name E TRADE ST
Stop Condition-Street 2 Signal
Street 2 Name N/A
Stop Condition-Street 1 N/A

Possible Solutions:

Remove & Replace Entire Ramp.

Surveyor Notes:

N/A

PROW/ADA:

Not Found, R304.2.2, R304.5.3

Total Cost: \$ 1850.00

| Compl | iance Description     | Data  | Compl | iance | Description             | Data |
|-------|-----------------------|-------|-------|-------|-------------------------|------|
| N/A   | Ramp Length (in)      | 72.0  | No    | Ram   | Slope (%)               | 11.2 |
| Yes   | Ramp Width (in)       | 60.0  | No    | Ramp  | o XSlope (%)            | 2.6  |
| N/A   | Flare Type LT         | N/A   | N/A   | Flare | Type RT                 | N/A  |
| N/A   | Flare Slope LT (%)    | N/A   | N/A   | Flare | Slope RT (%)            | N/A  |
| N/A   | Flare Traversable LT? | N/A   | N/A   | Flare | Traversable RT?         | N/A  |
| N/A   | Landing Length (in)   | N/A   | N/A   | DWS   | Provided?               | N/A  |
| N/A   | Landing Width (in)    | N/A   | N/A   | DWS   | Contrast?               | N/A  |
| N/A   | Landing Slope (%)     | N/A   | N/A   | DWS   | Length (in)             | N/A  |
| N/A   | Landing X Slope (%)   | N/A   | N/A   | DWS   | Full Width?             | N/A  |
| N/A   | Landing Curb? (Y/N)   | N/A   | N/A   | DWS   | Offset (in)             | N/A  |
| N/A   | Shared Landing?       | N/A   |       |       |                         |      |
| N/A   | Gutter Ponding?       | N/A   | N/A   | Gutte | er Slope (%)            | N/A  |
| N/A   | Gutter Lip Ht (in)    | N/A   | N/A   | Gutte | er X Slope (%)          | N/A  |
| N/A   | Painted X Walk1?      | Yes   | N/A   | Paint | ed X Walk2?             | N/A  |
|       | X Walk 1 Direction    | To NE |       | X Wa  | lk 2 Direction          | N/A  |
| N/A   | X Walk 1 Width (in)   | 110.0 | N/A   | X Wa  | ılk 2 Width (in)        | N/A  |
|       | X Walk 1 Slope (%)    | 5.2   |       | X Wa  | ılk 2 Slope (%)         | N/A  |
|       | X Walk 1 X Slope (%)  | 0.9   |       | X Wa  | ılk 2 X Slope (%)       | N/A  |
| N/A   | Ramp inside XWalk1?   | Yes   | N/A   | Ram   | p inside XWalk2?        | N/A  |
|       | Road Slope (%)        | N/A   | N/A   | Clear | Space?                  | N/A  |
|       | Road X Slope (%)      | N/A   | N/A   | Clear | Space to XWalk (in)     | N/A  |
| N/A   | Any Obstructions?     | N/A   | N/A   | Storn | n Grate/Utility Hazard? | N/A  |
|       | Obstruction Type      |       |       | Storn | n Grate/Utility Type    |      |
|       |                       | N/A   |       |       |                         | N/A  |