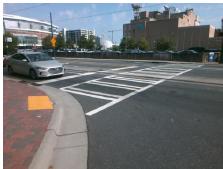

## Field Measurements/Component Compliance

Street 1 Name E TRADE ST
Stop Condition-Street 2 Signal
Street 2 Name N/A
Stop Condition-Street 1 N/A

Possible Solutions:

Remove & Replace Entire Ramp.

Surveyor Notes:

N/A

PROW/ADA:

Not Found, R304.2.2, R304.5.3

Total Cost: \$ 1850.00

| Compl | iance Description     | Data  | Compl | iance | Description             | Data |
|-------|-----------------------|-------|-------|-------|-------------------------|------|
| N/A   | Ramp Length (in)      | 72.0  | No    | Ram   | Slope (%)               | 11.2 |
| Yes   | Ramp Width (in)       | 60.0  | No    | Ramp  | o XSlope (%)            | 2.6  |
| N/A   | Flare Type LT         | N/A   | N/A   | Flare | Type RT                 | N/A  |
| N/A   | Flare Slope LT (%)    | N/A   | N/A   | Flare | Slope RT (%)            | N/A  |
| N/A   | Flare Traversable LT? | N/A   | N/A   | Flare | Traversable RT?         | N/A  |
| N/A   | Landing Length (in)   | N/A   | N/A   | DWS   | Provided?               | N/A  |
| N/A   | Landing Width (in)    | N/A   | N/A   | DWS   | Contrast?               | N/A  |
| N/A   | Landing Slope (%)     | N/A   | N/A   | DWS   | Length (in)             | N/A  |
| N/A   | Landing X Slope (%)   | N/A   | N/A   | DWS   | Full Width?             | N/A  |
| N/A   | Landing Curb? (Y/N)   | N/A   | N/A   | DWS   | Offset (in)             | N/A  |
| N/A   | Shared Landing?       | N/A   |       |       |                         |      |
| N/A   | Gutter Ponding?       | N/A   | N/A   | Gutte | er Slope (%)            | N/A  |
| N/A   | Gutter Lip Ht (in)    | N/A   | N/A   | Gutte | er X Slope (%)          | N/A  |
| N/A   | Painted X Walk1?      | Yes   | N/A   | Paint | ed X Walk2?             | N/A  |
|       | X Walk 1 Direction    | To NE |       | X Wa  | lk 2 Direction          | N/A  |
| N/A   | X Walk 1 Width (in)   | 110.0 | N/A   | X Wa  | ılk 2 Width (in)        | N/A  |
|       | X Walk 1 Slope (%)    | 5.2   |       | X Wa  | ılk 2 Slope (%)         | N/A  |
|       | X Walk 1 X Slope (%)  | 0.9   |       | X Wa  | ılk 2 X Slope (%)       | N/A  |
| N/A   | Ramp inside XWalk1?   | Yes   | N/A   | Ram   | p inside XWalk2?        | N/A  |
|       | Road Slope (%)        | N/A   | N/A   | Clear | Space?                  | N/A  |
|       | Road X Slope (%)      | N/A   | N/A   | Clear | Space to XWalk (in)     | N/A  |
| N/A   | Any Obstructions?     | N/A   | N/A   | Storn | n Grate/Utility Hazard? | N/A  |
|       | Obstruction Type      |       |       | Storn | n Grate/Utility Type    |      |
|       |                       | N/A   |       |       |                         | N/A  |