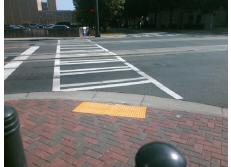

## Field Measurements/Component Compliance

Street 1 Name E TRADE ST
Stop Condition-Street 2 Signal
Street 2 Name N/A
Stop Condition-Street 1 N/A

Possible Solutions:

Remove & Replace Entire Ramp.

Surveyor Notes:

N/A

PROW/ADA:

Not Found, R304.2.2, R304.5.3

Total Cost: \$ 1850.00

| Compl | iance Description     | Data  | Compl | iance | Description             | Data |
|-------|-----------------------|-------|-------|-------|-------------------------|------|
| N/A   | Ramp Length (in)      | 72.0  | No    | Ram   | Slope (%)               | 11.2 |
| Yes   | Ramp Width (in)       | 60.0  | No    | Ramp  | o XSlope (%)            | 2.6  |
| N/A   | Flare Type LT         | N/A   | N/A   | Flare | Type RT                 | N/A  |
| N/A   | Flare Slope LT (%)    | N/A   | N/A   | Flare | Slope RT (%)            | N/A  |
| N/A   | Flare Traversable LT? | N/A   | N/A   | Flare | Traversable RT?         | N/A  |
| N/A   | Landing Length (in)   | N/A   | N/A   | DWS   | Provided?               | N/A  |
| N/A   | Landing Width (in)    | N/A   | N/A   | DWS   | Contrast?               | N/A  |
| N/A   | Landing Slope (%)     | N/A   | N/A   | DWS   | Length (in)             | N/A  |
| N/A   | Landing X Slope (%)   | N/A   | N/A   | DWS   | Full Width?             | N/A  |
| N/A   | Landing Curb? (Y/N)   | N/A   | N/A   | DWS   | Offset (in)             | N/A  |
| N/A   | Shared Landing?       | N/A   |       |       |                         |      |
| N/A   | Gutter Ponding?       | N/A   | N/A   | Gutte | er Slope (%)            | N/A  |
| N/A   | Gutter Lip Ht (in)    | N/A   | N/A   | Gutte | er X Slope (%)          | N/A  |
| N/A   | Painted X Walk1?      | Yes   | N/A   | Paint | ed X Walk2?             | N/A  |
|       | X Walk 1 Direction    | To NE |       | X Wa  | lk 2 Direction          | N/A  |
| N/A   | X Walk 1 Width (in)   | 110.0 | N/A   | X Wa  | ılk 2 Width (in)        | N/A  |
|       | X Walk 1 Slope (%)    | 5.2   |       | X Wa  | ılk 2 Slope (%)         | N/A  |
|       | X Walk 1 X Slope (%)  | 0.9   |       | X Wa  | ılk 2 X Slope (%)       | N/A  |
| N/A   | Ramp inside XWalk1?   | Yes   | N/A   | Ram   | p inside XWalk2?        | N/A  |
|       | Road Slope (%)        | N/A   | N/A   | Clear | Space?                  | N/A  |
|       | Road X Slope (%)      | N/A   | N/A   | Clear | Space to XWalk (in)     | N/A  |
| N/A   | Any Obstructions?     | N/A   | N/A   | Storn | n Grate/Utility Hazard? | N/A  |
|       | Obstruction Type      |       |       | Storn | n Grate/Utility Type    |      |
|       |                       | N/A   |       |       |                         | N/A  |