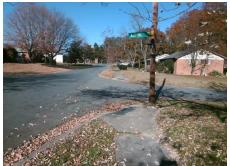

## Access Compliance Report Public Rights-of-Way (Curb Ramps)

Intersection ID: 6963 Main Street: CRAWFORD\_DR Cross Street: MERRILL\_PL Location: SE

ADA ID: 77AC9676E104 Ramp Type: PerpDiag Initial Pass/Fail: Fail Overall Compliance: No Severity Score: 33.75

## Field Measurements/Component Compliance

Street 1 Name
Stop Condition-Street 2
Street 2 Name
Stop Condition-Street 1

CRAWFORD DR
StopSign
MERRILL PL
None

Possible Solutions:

Remove & Replace Curb Ramp With Two New Directional Ramps or Equivalent.

Surveyor Notes:

N/A

PROW/ADA:

Not Found, R304.5.1, R304.2.2

Total Cost: \$ 3200.00

| Field Measurements/Component Compilance |                       |      |                        |                             |      |
|-----------------------------------------|-----------------------|------|------------------------|-----------------------------|------|
| Compliance Description                  |                       | Data | Compliance Description |                             | Data |
| N/A                                     | Ramp Length (in)      | 26.0 | No                     | Ramp Slope (%)              | 12.1 |
| No                                      | Ramp Width (in)       | 43.0 | Yes                    | Ramp XSlope (%)             | 2.0  |
| N/A                                     | Flare Type LT         | N/A  | N/A                    | Flare Type RT               | N/A  |
| N/A                                     | Flare Slope LT (%)    | N/A  | N/A                    | Flare Slope RT (%)          | N/A  |
| N/A                                     | Flare Traversable LT? | N/A  | N/A                    | Flare Traversable RT?       | N/A  |
| N/A                                     | Landing Length (in)   | N/A  | N/A                    | DWS Provided?               | N/A  |
| N/A                                     | Landing Width (in)    | N/A  | N/A                    | DWS Contrast?               | N/A  |
| N/A                                     | Landing Slope (%)     | N/A  | N/A                    | DWS Length (in)             | N/A  |
| N/A                                     | Landing X Slope (%)   | N/A  | N/A                    | DWS Full Width?             | N/A  |
| N/A                                     | Landing Curb? (Y/N)   | N/A  | N/A                    | DWS Offset (in)             | N/A  |
| N/A                                     | Shared Landing?       | N/A  |                        |                             |      |
| N/A                                     | Gutter Ponding?       | N/A  | N/A                    | Gutter Slope (%)            | N/A  |
| N/A                                     | Gutter Lip Ht (in)    | N/A  | N/A                    | Gutter X Slope (%)          | N/A  |
| N/A                                     | Painted X Walk1?      | No   | N/A                    | Painted X Walk2?            | No   |
|                                         | X Walk 1 Direction    | To N |                        | X Walk 2 Direction          | To W |
| N/A                                     | X Walk 1 Width (in)   | N/A  | N/A                    | X Walk 2 Width (in)         | N/A  |
|                                         | X Walk 1 Slope (%)    | 1.5  |                        | X Walk 2 Slope (%)          | 5.3  |
|                                         | X Walk 1 X Slope (%)  | 3.6  |                        | X Walk 2 X Slope (%)        | 0.9  |
| N/A                                     | Ramp inside XWalk1?   | N/A  | N/A                    | Ramp inside XWalk2?         | N/A  |
|                                         | Road Slope (%)        | 1.8  | N/A                    | Clear Space?                | N/A  |
|                                         | Road X Slope (%)      | 8.0  | N/A                    | Clear Space to XWalk (in)   | N/A  |
| N/A                                     | Any Obstructions?     | N/A  | N/A                    | Storm Grate/Utility Hazard? | N/A  |
|                                         | Obstruction Type      |      |                        | Storm Grate/Utility Type    |      |
|                                         |                       | N/A  |                        |                             | N/A  |
|                                         |                       |      | Yes                    | Surface Condition? (G/P)    | Good |