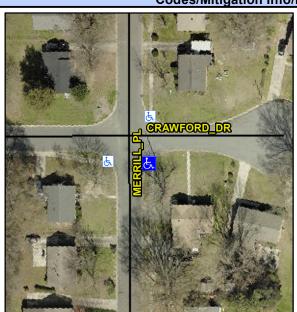

## Access Compliance Report Public Rights-of-Way (Curb Ramps)

Intersection ID: 6963 Main Street: CRAWFORD\_DR Cross Street: MERRILL\_PL Location: SE

ADA ID: 77AC9676E104 Ramp Type: PerpDiag Initial Pass/Fail: Fail Overall Compliance: No Severity Score: 33.75

## Field Measurements/Component Compliance

Street 1 Name
Stop Condition-Street 2
Street 2 Name
Stop Condition-Street 1

CRAWFORD DR
StopSign
MERRILL PL
None

Possible Solutions:

Remove & Replace Curb Ramp With Two New Directional Ramps or Equivalent.