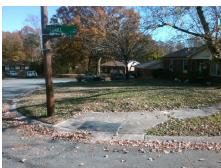

## Access Compliance Report Public Rights-of-Way (Curb Ramps)

Intersection ID: 6963 Main Street: CRAWFORD\_DR Cross Street: MERRILL\_PL Location: SE

ADA ID: 77AC9676E104 Ramp Type: PerpDiag Initial Pass/Fail: Fail Overall Compliance: No Severity Score: 33.75

## Field Measurements/Component Compliance

Street 1 Name
Stop Condition-Street 2
Street 2 Name
Stop Condition-Street 1

CRAWFORD DR
StopSign
MERRILL PL
None

Possible Solutions:

Remove & Replace Curb Ramp With Two New Directional Ramps or Equivalent.

Surveyor Notes:

N/A

PROW/ADA:

Not Found, R304.5.1, R304.2.2

Total Cost: \$ 3200.00

| Field Measurements/Component Compilance |                       |      |                        |                             |      |
|-----------------------------------------|-----------------------|------|------------------------|-----------------------------|------|
| Compliance Description                  |                       | Data | Compliance Description |                             | Data |
| N/A                                     | Ramp Length (in)      | 26.0 | No                     | Ramp Slope (%)              | 12.1 |
| No                                      | Ramp Width (in)       | 43.0 | Yes                    | Ramp XSlope (%)             | 2.0  |
| N/A                                     | Flare Type LT         | N/A  | N/A                    | Flare Type RT               | N/A  |
| N/A                                     | Flare Slope LT (%)    | N/A  | N/A                    | Flare Slope RT (%)          | N/A  |
| N/A                                     | Flare Traversable LT? | N/A  | N/A                    | Flare Traversable RT?       | N/A  |
| N/A                                     | Landing Length (in)   | N/A  | N/A                    | DWS Provided?               | N/A  |
| N/A                                     | Landing Width (in)    | N/A  | N/A                    | DWS Contrast?               | N/A  |
| N/A                                     | Landing Slope (%)     | N/A  | N/A                    | DWS Length (in)             | N/A  |
| N/A                                     | Landing X Slope (%)   | N/A  | N/A                    | DWS Full Width?             | N/A  |
| N/A                                     | Landing Curb? (Y/N)   | N/A  | N/A                    | DWS Offset (in)             | N/A  |
| N/A                                     | Shared Landing?       | N/A  |                        |                             |      |
| N/A                                     | Gutter Ponding?       | N/A  | N/A                    | Gutter Slope (%)            | N/A  |
| N/A                                     | Gutter Lip Ht (in)    | N/A  | N/A                    | Gutter X Slope (%)          | N/A  |
| N/A                                     | Painted X Walk1?      | No   | N/A                    | Painted X Walk2?            | No   |
|                                         | X Walk 1 Direction    | To N |                        | X Walk 2 Direction          | To W |
| N/A                                     | X Walk 1 Width (in)   | N/A  | N/A                    | X Walk 2 Width (in)         | N/A  |
|                                         | X Walk 1 Slope (%)    | 1.5  |                        | X Walk 2 Slope (%)          | 5.3  |
|                                         | X Walk 1 X Slope (%)  | 3.6  |                        | X Walk 2 X Slope (%)        | 0.9  |
| N/A                                     | Ramp inside XWalk1?   | N/A  | N/A                    | Ramp inside XWalk2?         | N/A  |
|                                         | Road Slope (%)        | 1.8  | N/A                    | Clear Space?                | N/A  |
|                                         | Road X Slope (%)      | 8.0  | N/A                    | Clear Space to XWalk (in)   | N/A  |
| N/A                                     | Any Obstructions?     | N/A  | N/A                    | Storm Grate/Utility Hazard? | N/A  |
|                                         | Obstruction Type      |      |                        | Storm Grate/Utility Type    |      |
|                                         |                       | N/A  |                        |                             | N/A  |
|                                         |                       |      | Yes                    | Surface Condition? (G/P)    | Good |