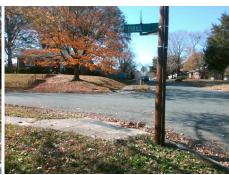

## Access Compliance Report Public Rights-of-Way (Curb Ramps)

Intersection ID: 6963 Main Street: CRAWFORD\_DR Cross Street: MERRILL\_PL Location: SE

ADA ID: 77AC9676E104 Ramp Type: PerpDiag Initial Pass/Fail: Fail Overall Compliance: No Severity Score: 33.75

## Field Measurements/Component Compliance

Street 1 Name
Stop Condition-Street 2
Street 2 Name
Stop Condition-Street 1

CRAWFORD DR
StopSign
MERRILL PL
None

Possible Solutions:

Remove & Replace Curb Ramp With Two New Directional Ramps or Equivalent.

Surveyor Notes:

N/A

PROW/ADA:

Not Found, R304.5.1, R304.2.2

Total Cost: \$ 3200.00

| Field Measurements/Component Compilance |                       |      |                        |                             |      |
|-----------------------------------------|-----------------------|------|------------------------|-----------------------------|------|
| Compliance Description                  |                       | Data | Compliance Description |                             | Data |
| N/A                                     | Ramp Length (in)      | 26.0 | No                     | Ramp Slope (%)              | 12.1 |
| No                                      | Ramp Width (in)       | 43.0 | Yes                    | Ramp XSlope (%)             | 2.0  |
| N/A                                     | Flare Type LT         | N/A  | N/A                    | Flare Type RT               | N/A  |
| N/A                                     | Flare Slope LT (%)    | N/A  | N/A                    | Flare Slope RT (%)          | N/A  |
| N/A                                     | Flare Traversable LT? | N/A  | N/A                    | Flare Traversable RT?       | N/A  |
| N/A                                     | Landing Length (in)   | N/A  | N/A                    | DWS Provided?               | N/A  |
| N/A                                     | Landing Width (in)    | N/A  | N/A                    | DWS Contrast?               | N/A  |
| N/A                                     | Landing Slope (%)     | N/A  | N/A                    | DWS Length (in)             | N/A  |
| N/A                                     | Landing X Slope (%)   | N/A  | N/A                    | DWS Full Width?             | N/A  |
| N/A                                     | Landing Curb? (Y/N)   | N/A  | N/A                    | DWS Offset (in)             | N/A  |
| N/A                                     | Shared Landing?       | N/A  |                        |                             |      |
| N/A                                     | Gutter Ponding?       | N/A  | N/A                    | Gutter Slope (%)            | N/A  |
| N/A                                     | Gutter Lip Ht (in)    | N/A  | N/A                    | Gutter X Slope (%)          | N/A  |
| N/A                                     | Painted X Walk1?      | No   | N/A                    | Painted X Walk2?            | No   |
|                                         | X Walk 1 Direction    | To N |                        | X Walk 2 Direction          | To W |
| N/A                                     | X Walk 1 Width (in)   | N/A  | N/A                    | X Walk 2 Width (in)         | N/A  |
|                                         | X Walk 1 Slope (%)    | 1.5  |                        | X Walk 2 Slope (%)          | 5.3  |
|                                         | X Walk 1 X Slope (%)  | 3.6  |                        | X Walk 2 X Slope (%)        | 0.9  |
| N/A                                     | Ramp inside XWalk1?   | N/A  | N/A                    | Ramp inside XWalk2?         | N/A  |
|                                         | Road Slope (%)        | 1.8  | N/A                    | Clear Space?                | N/A  |
|                                         | Road X Slope (%)      | 8.0  | N/A                    | Clear Space to XWalk (in)   | N/A  |
| N/A                                     | Any Obstructions?     | N/A  | N/A                    | Storm Grate/Utility Hazard? | N/A  |
|                                         | Obstruction Type      |      |                        | Storm Grate/Utility Type    |      |
|                                         |                       | N/A  |                        |                             | N/A  |
|                                         |                       |      | Yes                    | Surface Condition? (G/P)    | Good |